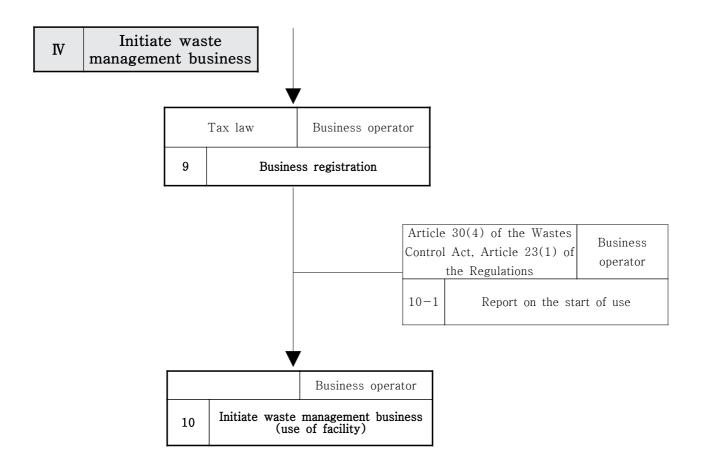

# Section 1. Infrastructure Facilities

|                    |                                             | Related Laws and Regulations                                                                                                                                                                          |                                                                                                                             |                                                                                                                                                                                                                                                                                                                 |                                                                                                                                                                                                                     |                                                                                                                                                                                                 |  |  |  |
|--------------------|---------------------------------------------|-------------------------------------------------------------------------------------------------------------------------------------------------------------------------------------------------------|-----------------------------------------------------------------------------------------------------------------------------|-----------------------------------------------------------------------------------------------------------------------------------------------------------------------------------------------------------------------------------------------------------------------------------------------------------------|---------------------------------------------------------------------------------------------------------------------------------------------------------------------------------------------------------------------|-------------------------------------------------------------------------------------------------------------------------------------------------------------------------------------------------|--|--|--|
| Related<br>Sectors |                                             | Type of<br>Infrastructure/<br>Determination of<br>urban<br>management<br>planning<br>(Articles 2 &<br>43(2) of the<br>National Planning,<br>Article 35 of the<br>Enforcement<br>Decree of the<br>Act) | Type of<br>Building<br>(Article 2(2)<br>of the Building<br>Act, Article<br>3-4 of<br>Enforcement<br>Decree &<br>Schedule 1) | Restriction on<br>building in specific<br>use area and district<br>(Article 76~78 of<br>the National Land<br>Planning Act, Article<br>71 of the<br>Enforcement Decree<br>and Schedule 2~22)                                                                                                                     | <b>Execution of facilities</b><br><b>projects</b> (related laws)                                                                                                                                                    | Remarks<br>(Private<br>Participation<br>Act/Foreign<br>Investment<br>Promotion<br>Act)                                                                                                          |  |  |  |
|                    | Wind<br>power                               |                                                                                                                                                                                                       |                                                                                                                             | Central and general<br>Commercial area,<br>Industrial area,<br>Production and green                                                                                                                                                                                                                             | Electricity work(power plant<br>work) shall be implemented in<br>accordance with Electric Utility<br>Act and Act on Electric Source                                                                                 | Projects for<br>private<br>investment<br>(Electric<br>facilities :                                                                                                                              |  |  |  |
| Pc                 | Solar<br>Power                              | Electricity and                                                                                                                                                                                       |                                                                                                                             | area, Production and<br>planned control area,<br>Agricultural area<br>(Enforcement Decree)/                                                                                                                                                                                                                     | Development. Provided that<br>Integrated Energy Supply Act<br>has special provisions for<br>Co-generation power plant and                                                                                           | Article 2 of<br>the Private<br>Participation<br>Act/                                                                                                                                            |  |  |  |
| Power Plant        | Cogeneration                                | gas supply<br>facilities among<br>distribution and<br>supply facilities<br>(power facilities)                                                                                                         | and public use                                                                                                              | General and quasi<br>residential area,<br>Neighborhood<br>distribution and                                                                                                                                                                                                                                      | Act on the Promotion of the<br>Development and Use of<br>Alternative Energy (Alternative<br>Energy Act) defines the<br>alternative energy facilities and<br>power generation of wind<br>power and solar power plant | For e i g n<br>investment<br>restricted<br>b u s i n e s s<br>(Article 5 of<br>the Foreign<br>Investment<br>Promotion<br>Act, Notice<br>of Ministry<br>of Industry<br>and Energy<br>No.2004-51) |  |  |  |
|                    | Road<br>Bridge)                             | Road among<br>traffic facilities                                                                                                                                                                      | N/A                                                                                                                         | N/A                                                                                                                                                                                                                                                                                                             | Road projects (Toll road<br>projects) shall be implemented<br>in accordance with the Road<br>Act, the National Expressway<br>Act and the Toll Road Act.                                                             |                                                                                                                                                                                                 |  |  |  |
| Harbor             |                                             | Harbor among<br>traffic facilities                                                                                                                                                                    | Sales and<br>business<br>facilities                                                                                         | Central, general,<br>neighborhood distribution<br>and commercial area,<br>General and quasi<br>industrial area<br>(Enforcement<br>Decree)/Quasi-<br>residential area,<br>neighborhood commercial<br>area, Dedicated and<br>quasi industrial area,<br>Natural green area,<br>Planned control area<br>(Ordinance) | Harbor projects shall be<br>implemented in accordance with<br>the Harbor Act or the Act on<br>Promotion of New Harbor<br>Construction.                                                                              | Business for<br>private<br>investment<br>(Article 2 of<br>the Private<br>Participation<br>Act)                                                                                                  |  |  |  |
| D<br>(Inc          | Waste<br>isposal<br>ineration)<br>acilities | Waste-<br>treatment<br>facilities among<br>basic<br>environmental<br>facilities                                                                                                                       | Excreta and<br>waste disposal<br>facilities                                                                                 | Industrial area, Natural<br>green area, Planned<br>control area<br>(Enforcement<br>Decree)/Production<br>green area, Production<br>control area, Agricultural<br>area (Ordinance)                                                                                                                               | Waste-treatment facilities<br>(waste disposal facilities) work<br>shall be executed in accordance<br>with the Wastes Control Act.                                                                                   |                                                                                                                                                                                                 |  |  |  |