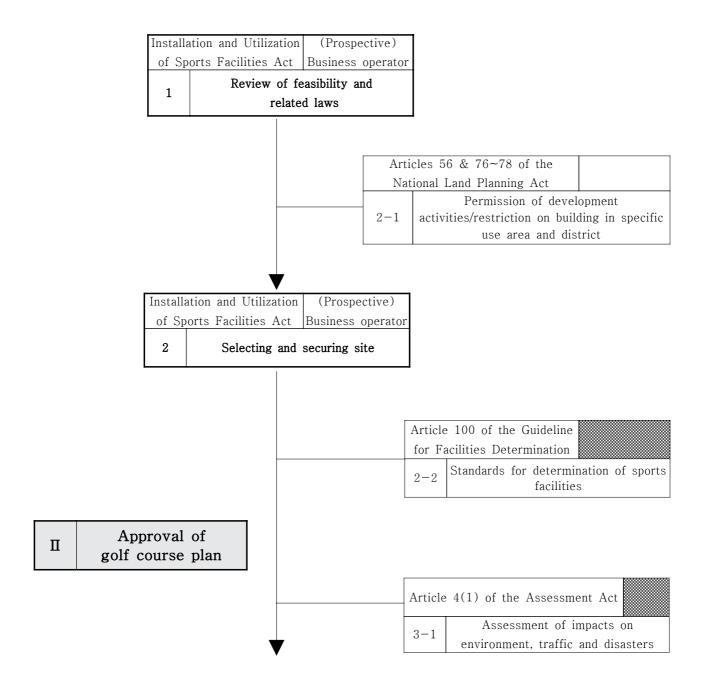

Section 3. Tourist and Sports Facilities

|                                                   |                          |                                                                              | the Enforcement<br>Decree)                                                                                                                                                                                              | area, Natural<br>green area,<br>Planned control<br>area<br>(Ordinance)                                                                                                                                                                                                                     | executed by obtaining<br>the approval on a<br>business plan of<br>Tourist accommodation<br>business according to<br>the Tourism Promotion<br>Act.                                                                                                                                                                                                                                                                                |     |
|---------------------------------------------------|--------------------------|------------------------------------------------------------------------------|-------------------------------------------------------------------------------------------------------------------------------------------------------------------------------------------------------------------------|--------------------------------------------------------------------------------------------------------------------------------------------------------------------------------------------------------------------------------------------------------------------------------------------|----------------------------------------------------------------------------------------------------------------------------------------------------------------------------------------------------------------------------------------------------------------------------------------------------------------------------------------------------------------------------------------------------------------------------------|-----|
| Tourist and Recreation Facilities in Tourist Site | Hot-<br>Spring<br>Resort | N/A                                                                          | Lodging facilities<br>(Tourist lodging<br>facilities)/Professio<br>nal recreation<br>business of<br>Tourist-use<br>facilities business<br>(Article 3(3) of<br>the Act, Article<br>2(3) of the<br>Enforcement<br>Decree) | commercial area<br>(Enforcement<br>Decree)/Distribu                                                                                                                                                                                                                                        | Hot-spring resort<br>business may be<br>implemented by<br>purchasing the tourist<br>site by the Tourism<br>Promotion Act or by<br>obtaining the land by<br>contract provided in the<br>civil law. Hot-spring<br>resort business shall be<br>executed by obtaining<br>the approval on a<br>business plan of<br>Tourist-use facilities<br>business (professional<br>recreation business)<br>according to Tourism<br>Promotion Act. |     |
| Sports                                            | Golf<br>Course           | Sporting<br>facilities among<br>public, cultural<br>and sports<br>facilities | Sports facilities                                                                                                                                                                                                       | Quasi-residenti<br>al area,<br>Neighborhood<br>commercial<br>area, Production<br>and natural<br>green area,<br>Planned control<br>area<br>(Enforcement<br>Decree)/General<br>residential area,<br>Central and<br>general<br>commercial area,<br>Quasi-industrial<br>area<br>(Ordinance)    | Golf course business<br>shall be implemented<br>by obtaining the<br>approval on a business<br>plan of sports facilities<br>(registered sports<br>facilities) according to<br>the Installation and<br>Utilization of Sports<br>Facilities Act(Sports<br>Facilities Act).                                                                                                                                                          |     |
| Facilities                                        | Ski<br>Course            | N/A                                                                          | Sports facilities                                                                                                                                                                                                       | Quasi-residenti<br>al area,<br>Neighborhood<br>commercial<br>area, Production<br>and natural<br>green area,<br>Planned control<br>area<br>(Enforcement<br>Decree)/General<br>residential area,<br>Central and<br>general<br>commercial<br>area,<br>Quasi-industrial<br>area<br>(Ordinance) | (registered sports<br>facilities) according to<br>(the Sports Facilities<br>Act). Provided that ski<br>ground may be installed<br>by obtaining the<br>approval on a business<br>plan of Tourist-use<br>facilities business<br>(recreation complex<br>business) according to                                                                                                                                                      | N/A |