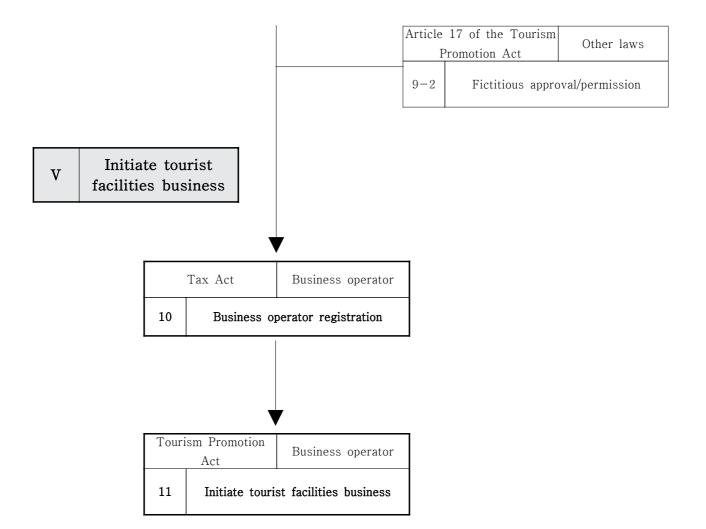

# Section 1. Infrastructure Facilities

|                    |                                             | Related Laws and Regulations                                                                                                                                                                          |                                                                                                                             |                                                                                                                                                                                                                                                                                                                 |                                                                                                                                                                                                                     |                                                                                                                                                                                                 |  |  |  |
|--------------------|---------------------------------------------|-------------------------------------------------------------------------------------------------------------------------------------------------------------------------------------------------------|-----------------------------------------------------------------------------------------------------------------------------|-----------------------------------------------------------------------------------------------------------------------------------------------------------------------------------------------------------------------------------------------------------------------------------------------------------------|---------------------------------------------------------------------------------------------------------------------------------------------------------------------------------------------------------------------|-------------------------------------------------------------------------------------------------------------------------------------------------------------------------------------------------|--|--|--|
| Related<br>Sectors |                                             | Type of<br>Infrastructure/<br>Determination of<br>urban<br>management<br>planning<br>(Articles 2 &<br>43(2) of the<br>National Planning,<br>Article 35 of the<br>Enforcement<br>Decree of the<br>Act) | Type of<br>Building<br>(Article 2(2)<br>of the Building<br>Act, Article<br>3-4 of<br>Enforcement<br>Decree &<br>Schedule 1) | Restriction on<br>building in specific<br>use area and district<br>(Article 76~78 of<br>the National Land<br>Planning Act, Article<br>71 of the<br>Enforcement Decree<br>and Schedule 2~22)                                                                                                                     | <b>Execution of facilities</b><br><b>projects</b> (related laws)                                                                                                                                                    | Remarks<br>(Private<br>Participation<br>Act/Foreign<br>Investment<br>Promotion<br>Act)                                                                                                          |  |  |  |
|                    | Wind<br>power                               |                                                                                                                                                                                                       |                                                                                                                             | Central and general<br>Commercial area,<br>Industrial area,<br>Production and green                                                                                                                                                                                                                             | Electricity work(power plant<br>work) shall be implemented in<br>accordance with Electric Utility<br>Act and Act on Electric Source                                                                                 | Projects for<br>private<br>investment<br>(Electric<br>facilities :                                                                                                                              |  |  |  |
| Pc                 | Solar<br>Power                              | Electricity and                                                                                                                                                                                       |                                                                                                                             | area, Production and<br>planned control area,<br>Agricultural area<br>(Enforcement Decree)/                                                                                                                                                                                                                     | Development. Provided that<br>Integrated Energy Supply Act<br>has special provisions for<br>Co-generation power plant and                                                                                           | Article 2 of<br>the Private<br>Participation<br>Act/                                                                                                                                            |  |  |  |
| Power Plant        | Cogeneration                                | gas supply<br>facilities among<br>distribution and<br>supply facilities<br>(power facilities)                                                                                                         | and public use                                                                                                              | General and quasi<br>residential area,<br>Neighborhood<br>distribution and                                                                                                                                                                                                                                      | Act on the Promotion of the<br>Development and Use of<br>Alternative Energy (Alternative<br>Energy Act) defines the<br>alternative energy facilities and<br>power generation of wind<br>power and solar power plant | For e i g n<br>investment<br>restricted<br>b u s i n e s s<br>(Article 5 of<br>the Foreign<br>Investment<br>Promotion<br>Act, Notice<br>of Ministry<br>of Industry<br>and Energy<br>No.2004-51) |  |  |  |
|                    | Road<br>Bridge)                             | Road among<br>traffic facilities                                                                                                                                                                      | N/A                                                                                                                         | N/A                                                                                                                                                                                                                                                                                                             | Road projects (Toll road<br>projects) shall be implemented<br>in accordance with the Road<br>Act, the National Expressway<br>Act and the Toll Road Act.                                                             |                                                                                                                                                                                                 |  |  |  |
| Harbor             |                                             | Harbor among<br>traffic facilities                                                                                                                                                                    | Sales and<br>business<br>facilities                                                                                         | Central, general,<br>neighborhood distribution<br>and commercial area,<br>General and quasi<br>industrial area<br>(Enforcement<br>Decree)/Quasi-<br>residential area,<br>neighborhood commercial<br>area, Dedicated and<br>quasi industrial area,<br>Natural green area,<br>Planned control area<br>(Ordinance) | Harbor projects shall be<br>implemented in accordance with<br>the Harbor Act or the Act on<br>Promotion of New Harbor<br>Construction.                                                                              | Business for<br>private<br>investment<br>(Article 2 of<br>the Private<br>Participation<br>Act)                                                                                                  |  |  |  |
| D<br>(Inc          | Waste<br>isposal<br>ineration)<br>acilities | Waste-<br>treatment<br>facilities among<br>basic<br>environmental<br>facilities                                                                                                                       | Excreta and<br>waste disposal<br>facilities                                                                                 | Industrial area, Natural<br>green area, Planned<br>control area<br>(Enforcement<br>Decree)/Production<br>green area, Production<br>control area, Agricultural<br>area (Ordinance)                                                                                                                               | Waste-treatment facilities<br>(waste disposal facilities) work<br>shall be executed in accordance<br>with the Wastes Control Act.                                                                                   |                                                                                                                                                                                                 |  |  |  |

|                 |                                          |                                                                                                                                                                                               | Related Laws and Regulations                                                                                                     |                                                                                                                                                                                                                                                                                                                                                                                                                                                                                           |                                                                                                                                                                                                                                                                 |                                                                                                                                                                                                     |  |  |  |
|-----------------|------------------------------------------|-----------------------------------------------------------------------------------------------------------------------------------------------------------------------------------------------|----------------------------------------------------------------------------------------------------------------------------------|-------------------------------------------------------------------------------------------------------------------------------------------------------------------------------------------------------------------------------------------------------------------------------------------------------------------------------------------------------------------------------------------------------------------------------------------------------------------------------------------|-----------------------------------------------------------------------------------------------------------------------------------------------------------------------------------------------------------------------------------------------------------------|-----------------------------------------------------------------------------------------------------------------------------------------------------------------------------------------------------|--|--|--|
| Related Sectors |                                          | Type of<br>Infrastructure/Deter<br>mination of urban<br>management<br>planning (Articles<br>2 & 43(2) of the<br>National Land<br>Planning Act,<br>Article 35 of the<br>Enforcement<br>Decree) | Type of<br>Building<br>(Article 2(2)<br>of the<br>Building Act,<br>Article 3 of<br>the<br>Enforcement<br>Decree &<br>Schedule 1) | Restriction on<br>building in specific<br>use area and district<br>(Articles 76~78 of<br>the National Land<br>Planning Act, Article<br>71 of the<br>Enforcement Decree<br>and Schedules 2~22)                                                                                                                                                                                                                                                                                             | Execution of<br>facilities project<br>(related laws)                                                                                                                                                                                                            | Remarks<br>(Private<br>Participation<br>Act/Foreign<br>Investment<br>Promotion<br>Act)                                                                                                              |  |  |  |
| School          | Elementary,<br>Middle and<br>High School | School among<br>Public, cultural<br>and sports<br>facilities                                                                                                                                  | Educational,<br>research and<br>welfare<br>facilities                                                                            | General and<br>quasi-residential<br>area, Neighborhood<br>commercial area,<br>Quasi-industrial area,<br>Conservation,<br>production and<br>natural green area,<br>Conservation,<br>production and<br>planned control area<br>(Enforcement<br>Decree)/Exclusive<br>residential area,<br>Central and general<br>distribution<br>commercial area,<br>General industrial<br>area, Conservation<br>and production green<br>area, Conservation<br>and production<br>control area<br>(Ordinance) | School (private<br>elementary,<br>middle and high<br>school) work<br>shall be<br>implemented in<br>accordance with<br>the Elementary<br>and Secondary<br>Education Act,<br>the Private<br>School Act and<br>the School<br>Facilities Projects<br>Promotion Act. | Sector<br>excluded<br>from foreign<br>investment<br>(Article 5 of<br>the Foreign<br>Investment<br>Promotion<br>Act and the<br>Notice of<br>Ministry of<br>Industry and<br>Energy<br>No.<br>2004-51) |  |  |  |
| Hospital        | General<br>Hospital                      | General medical<br>facilities among<br>health and<br>sanitation facilities                                                                                                                    | Medical<br>facilities                                                                                                            | Quasi-residential<br>area, General and<br>Neighborhood<br>commercial area,<br>Quasi-industrial area<br>(Enforcement<br>Decree)/General<br>residential area,<br>Central commercial<br>area, Exclusive and<br>general industrial<br>area, Green area,<br>Control area,<br>Agricultural area<br>(Ordinance)                                                                                                                                                                                  | Medical facilities<br>work shall be<br>implemented in<br>accordance with<br>the Medical<br>Service Act and<br>the Building Act.                                                                                                                                 | N/A                                                                                                                                                                                                 |  |  |  |

# Section 2. Educational and Medical Facilities

|                                                   |                                                                                                                      |                                                                                                                                                                                                  | Rel                                                                                                                                                                                                                                                                            | ated Laws and R                                                                                                                                                                                                                                                                                                                                                                                                                     | egulations                                                                                                                                                                                                                                                                                                                                                                                                |                                                                                                                                                                                       |
|---------------------------------------------------|----------------------------------------------------------------------------------------------------------------------|--------------------------------------------------------------------------------------------------------------------------------------------------------------------------------------------------|--------------------------------------------------------------------------------------------------------------------------------------------------------------------------------------------------------------------------------------------------------------------------------|-------------------------------------------------------------------------------------------------------------------------------------------------------------------------------------------------------------------------------------------------------------------------------------------------------------------------------------------------------------------------------------------------------------------------------------|-----------------------------------------------------------------------------------------------------------------------------------------------------------------------------------------------------------------------------------------------------------------------------------------------------------------------------------------------------------------------------------------------------------|---------------------------------------------------------------------------------------------------------------------------------------------------------------------------------------|
| Related<br>Sectors                                |                                                                                                                      | Type of<br>Infrastructure/<br>Determination of<br>urban<br>management<br>planning<br>(Articles 2 &<br>43 of the<br>National Land<br>Planning Act,<br>Article 35 of<br>the Enforcement<br>Decree) | <b>Type of Building</b><br>(Article 2(2) of<br>the Building Act,<br>Article 3 of the<br>Enforcement<br>Decree &Schedule<br>1)/Category of<br>Tourist<br>business(Article 3<br>of the Tourism<br>Promotion Act)                                                                 | Restriction on<br>building in<br>specific use<br>area and district<br>(Articles 76~78<br>of the National<br>Land Planning<br>Act, Article 71<br>of the<br>Enforcement<br>Decree and<br>Schedules 2~<br>22)                                                                                                                                                                                                                          | <b>Execution of facilities</b><br><b>projects</b><br>(related laws)                                                                                                                                                                                                                                                                                                                                       | <b>Remarks</b><br>(Private<br>Participation<br>Act/ Foreign<br>Investment<br>Promotion Act)                                                                                           |
| Tourist and Recreation Facilities in Tourist Site | Resort,<br>Lodging,<br>Food,<br>Sports,<br>Amusement,<br>Recreation,<br>Culture,<br>Art and<br>Leisure<br>Facilities | Recreational<br>park among<br>space-use<br>facilities                                                                                                                                            | Lodging facilities<br>(Tourist lodging<br>facilities) and<br>sightseeing and<br>recreational<br>facilities/Type II<br>recreation complex<br>business of<br>Tourist-use<br>facilities business<br>(Article 3(3) of<br>the Act, Article<br>2(3) of the<br>Enforcement<br>Decree) | Tourist lodging<br>facilities:<br>Central, general<br>and<br>neighborhood<br>commercial area<br>(Enforcement<br>Decree)/<br>Distribution<br>commercial area,<br>Quasi-industrial<br>area, Natural<br>green area,<br>Planned control<br>area (Ordinance)<br>Sightseeing and<br>recreational<br>facilities:<br>Natural green<br>area<br>(Enforcement<br>Decree)/General<br>commercial<br>area, Planned<br>control area<br>(Ordinance) | Resort work may be<br>implemented by<br>purchasing the tourist<br>site by the Tourism<br>Promotion Act or by<br>obtaining the land by<br>contract provided in<br>civil law. Resort work<br>shall be executed by<br>obtaining the approval<br>on a business plan of<br>tourist-use facilities<br>business (type II<br>recreation complex<br>business) according to<br>the Tourism Promotion<br>Act.        | Sectors subject<br>to private<br>investment<br>(Tourist site<br>and tourist<br>complex: Article<br>2 of the Private<br>Participation Act<br>/<br>Sectors subject<br>to designation of |
|                                                   | Theme<br>Park,<br>Food,<br>Sports,<br>Amusement,<br>Recreation,<br>Culture,<br>Art and<br>Leisure<br>Facilities      | Recreational<br>park among<br>space-use<br>facilities                                                                                                                                            | Sightseeing and<br>recreational<br>facilities/Type I<br>recreation complex<br>business of<br>Tourist-use<br>facilities<br>business(Article<br>3(3) of the Act,<br>Article 2(3) of<br>the Enforcement<br>Decree)                                                                | Natural green<br>area(the<br>Enforcement<br>Decree)/General<br>commercial<br>area, Planned<br>control area<br>(Ordinance)                                                                                                                                                                                                                                                                                                           | Theme park work may<br>be implemented by<br>purchasing the tourist<br>site by the Tourism<br>Promotion Act or by<br>obtaining the land by<br>contract provided in<br>civil law. Theme park<br>work shall be executed<br>by obtaining the<br>approval on a business<br>plan of tourist-use<br>facilities business (type<br>I recreation complex<br>business) according to<br>the Tourism Promotion<br>Act. | investment area<br>(recreation<br>complex<br>business and<br>tourist hotel<br>business:<br>Article 18 of the<br>Foreign<br>Investment<br>Promotion Act)                               |
|                                                   | Tourist<br>Hotel                                                                                                     | N/A                                                                                                                                                                                              | Lodging facilities<br>(Tourist lodging<br>facilities)/Tourist<br>hotel business of<br>Tourist<br>accommodation<br>business (Article<br>3(2) of the Act,<br>Article 2(2) of                                                                                                     | Central, general<br>and<br>neighborhood<br>commercial area<br>(Enforcement<br>Decree)/Distribu<br>tion commercial<br>area,<br>Quasi-industrial                                                                                                                                                                                                                                                                                      | Promotion Act or by<br>obtaining the land by                                                                                                                                                                                                                                                                                                                                                              |                                                                                                                                                                                       |

Section 3. Tourist and Sports Facilities

|                                                   |                          |                                                                              | the Enforcement<br>Decree)                                                                                                                                                                                              | area, Natural<br>green area,<br>Planned control<br>area<br>(Ordinance)                                                                                                                                                                                                                     | executed by obtaining<br>the approval on a<br>business plan of<br>Tourist accommodation<br>business according to<br>the Tourism Promotion<br>Act.                                                                                                                                                                                                                                                                                |     |
|---------------------------------------------------|--------------------------|------------------------------------------------------------------------------|-------------------------------------------------------------------------------------------------------------------------------------------------------------------------------------------------------------------------|--------------------------------------------------------------------------------------------------------------------------------------------------------------------------------------------------------------------------------------------------------------------------------------------|----------------------------------------------------------------------------------------------------------------------------------------------------------------------------------------------------------------------------------------------------------------------------------------------------------------------------------------------------------------------------------------------------------------------------------|-----|
| Tourist and Recreation Facilities in Tourist Site | Hot-<br>Spring<br>Resort | N/A                                                                          | Lodging facilities<br>(Tourist lodging<br>facilities)/Professio<br>nal recreation<br>business of<br>Tourist-use<br>facilities business<br>(Article 3(3) of<br>the Act, Article<br>2(3) of the<br>Enforcement<br>Decree) | commercial area<br>(Enforcement<br>Decree)/Distribu                                                                                                                                                                                                                                        | Hot-spring resort<br>business may be<br>implemented by<br>purchasing the tourist<br>site by the Tourism<br>Promotion Act or by<br>obtaining the land by<br>contract provided in the<br>civil law. Hot-spring<br>resort business shall be<br>executed by obtaining<br>the approval on a<br>business plan of<br>Tourist-use facilities<br>business (professional<br>recreation business)<br>according to Tourism<br>Promotion Act. |     |
| Sports                                            | Golf<br>Course           | Sporting<br>facilities among<br>public, cultural<br>and sports<br>facilities | Sports facilities                                                                                                                                                                                                       | Quasi-residenti<br>al area,<br>Neighborhood<br>commercial<br>area, Production<br>and natural<br>green area,<br>Planned control<br>area<br>(Enforcement<br>Decree)/General<br>residential area,<br>Central and<br>general<br>commercial area,<br>Quasi-industrial<br>area<br>(Ordinance)    | Golf course business<br>shall be implemented<br>by obtaining the<br>approval on a business<br>plan of sports facilities<br>(registered sports<br>facilities) according to<br>the Installation and<br>Utilization of Sports<br>Facilities Act(Sports<br>Facilities Act).                                                                                                                                                          |     |
| Facilities                                        | Ski<br>Course            | N/A                                                                          | Sports facilities                                                                                                                                                                                                       | Quasi-residenti<br>al area,<br>Neighborhood<br>commercial<br>area, Production<br>and natural<br>green area,<br>Planned control<br>area<br>(Enforcement<br>Decree)/General<br>residential area,<br>Central and<br>general<br>commercial<br>area,<br>Quasi-industrial<br>area<br>(Ordinance) | (registered sports<br>facilities) according to<br>(the Sports Facilities<br>Act). Provided that ski<br>ground may be installed<br>by obtaining the<br>approval on a business<br>plan of Tourist-use<br>facilities business<br>(recreation complex<br>business) according to                                                                                                                                                      | N/A |