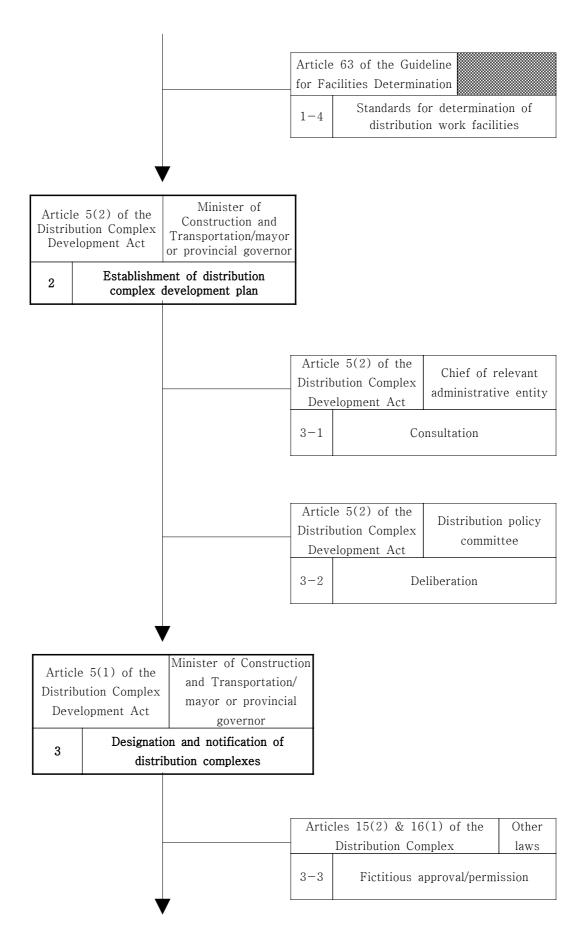

| Enforceme<br>of the                                       | (3) of the<br>ent Decree<br>Private<br>ation Act | Ι      | rector of the<br>Private<br>nfrastructure<br>estment Center<br>of Korea |
|-----------------------------------------------------------|--------------------------------------------------|--------|-------------------------------------------------------------------------|
| 3-1 Review of pro-<br>submittance                         |                                                  |        |                                                                         |
| Article                                                   | e 7(6) of th                                     | 1e     |                                                                         |
| Enforcement Decree of<br>the Private Participation<br>Act |                                                  |        | Deliberation<br>Committee                                               |
| 3-2 Delibe                                                |                                                  | ration |                                                                         |

| 14(2) | 3(3) and Article<br>of the Private<br>icipation Act | Relevant Authority                                               |
|-------|-----------------------------------------------------|------------------------------------------------------------------|
| 6     | ⇒Designation o                                      | cession agreement<br>f business operator<br>plishment condition) |