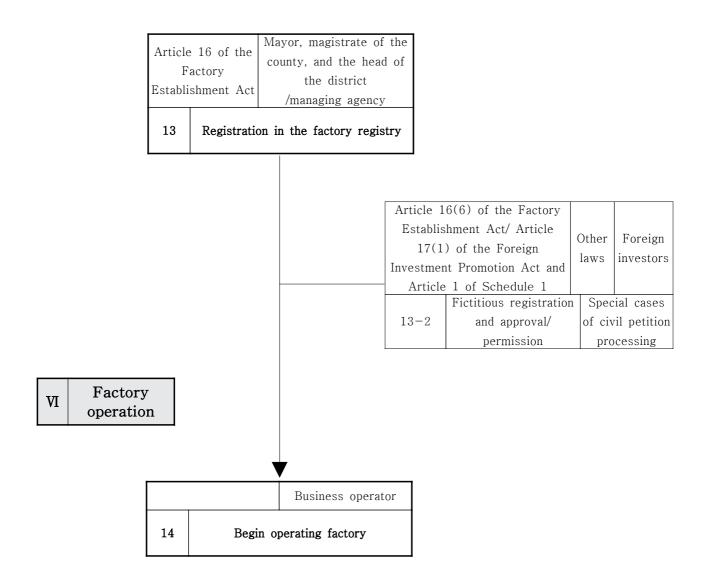

## Section 5. Factory Facilities

|                                |                                                                                                                                                                                            | Related                                                                                                                                                                                           | d Laws and Regulat                                                                                                                                                                                                                                                                                                                                         | ions                                                                                                                                                                                                                                                                                                                                                                                                                                                                         |                                                                                                                                                                                                                                                             |
|--------------------------------|--------------------------------------------------------------------------------------------------------------------------------------------------------------------------------------------|---------------------------------------------------------------------------------------------------------------------------------------------------------------------------------------------------|------------------------------------------------------------------------------------------------------------------------------------------------------------------------------------------------------------------------------------------------------------------------------------------------------------------------------------------------------------|------------------------------------------------------------------------------------------------------------------------------------------------------------------------------------------------------------------------------------------------------------------------------------------------------------------------------------------------------------------------------------------------------------------------------------------------------------------------------|-------------------------------------------------------------------------------------------------------------------------------------------------------------------------------------------------------------------------------------------------------------|
| Related Sectors                | Type of<br>Infrastructure/<br>Determination of<br>urban management<br>planning (Articles 2<br>& 43(2) of the<br>National Land<br>Planning Act, Article<br>35 of the<br>Enforcement Decree) | Type of<br>Building (Article<br>2(2) of the<br>Building Act,<br>Article 3 of the<br>Enforcement<br>Decree &<br>Schedule 1)/<br>Category of<br>Tourist<br>business<br>(Article 3 of<br>the Tourism | Restriction on<br>building in specific<br>use area and<br>district<br>(Articles 76~78<br>of the National<br>Land Planning Act,<br>Article 71 of the<br>Enforcement<br>Decree and<br>Schedules 2~22)                                                                                                                                                        | Execution of<br>facilities projects<br>(related laws)                                                                                                                                                                                                                                                                                                                                                                                                                        | Remarks<br>(Private<br>Participation<br>Act/Foreign<br>Investment<br>Promotion<br>Act)                                                                                                                                                                      |
| Industrial<br>Complex,<br>etc. | N/A                                                                                                                                                                                        | Promotion Act)<br>Factories                                                                                                                                                                       | Exclusive, general<br>and<br>quasi-industrial<br>area (Enforcement<br>Decree)/ Type I,<br>II and III general<br>residential area,<br>Quasi-residential<br>area, Central,<br>general and<br>neighborhood<br>commercial area,<br>Quasi-industrial<br>area, Production<br>and natural green<br>area, Production<br>and planned<br>control area<br>(Ordinance) | Factory facilities<br>work may be<br>implemented by<br>purchasing the<br>distribution complex<br>by the Industrial<br>Sites and<br>Development Act<br>(Industrial Sites<br>Act) or by<br>obtaining the land<br>by contract<br>provided in civil<br>law. Factory<br>facilities business<br>shall be<br>implemented<br>according to the<br>Industrial Cluster<br>Development and<br>Factory<br>Establishment Act<br>(Factory<br>Establishment Act)<br>and the Building<br>Act. | Business<br>subject to<br>designation<br>of foreign<br>investment<br>area and<br>special case<br>for rent or<br>sales of<br>national and<br>public<br>properties<br>(Factories:<br>Articles 13<br>& 18 of the<br>Foreign<br>Investment<br>Promotion<br>Act) |