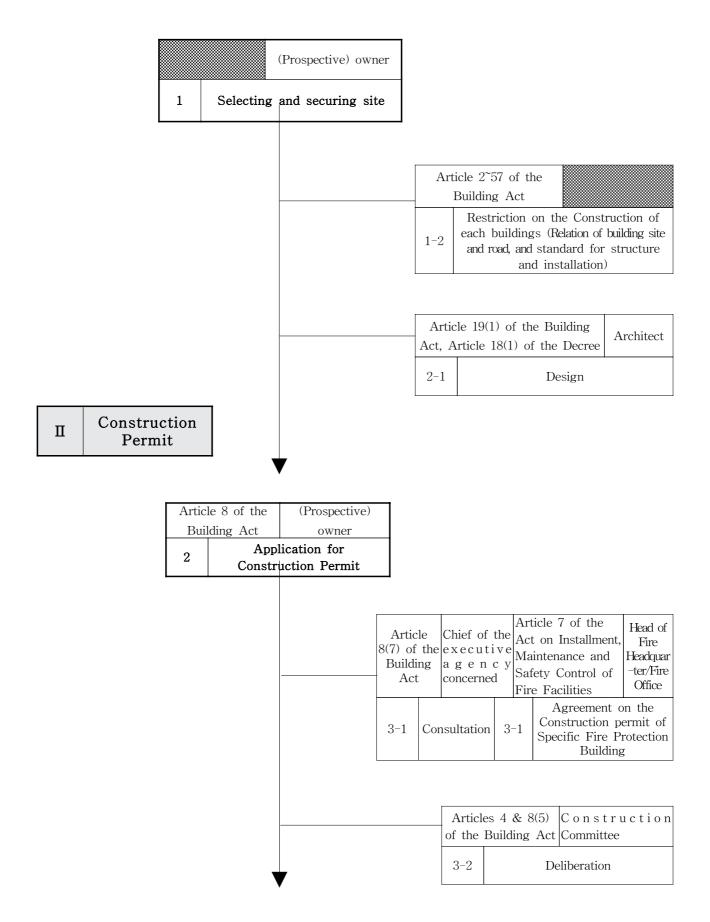

l> <li>Building of more than 21 stories</li> <li>Building of total floor area of 100,000m' or more</li> <li>Building of three stories or more or the total floor area of 1,000m' or more for the protection of natural environment and water quality</li> <li>Buildings of amusement facilities and lodging facilities for the protection of residential or educational environment</li> </ul> |  |

### 2. Procedure for obtaining Construction Permits

| I | Securing | Site |
|---|----------|------|
|   | -        |      |

|     | 5 76~78 of the National<br>lanning Act                       |
|-----|--------------------------------------------------------------|
| 1-1 | Restriction on building in specific<br>use area and district |
|     |                                                              |







## II. Laws and Regulations applied to Real Estate Development Projects

| Business<br>(Project)                                          | Main Laws and Regulations<br>(abbreviations)