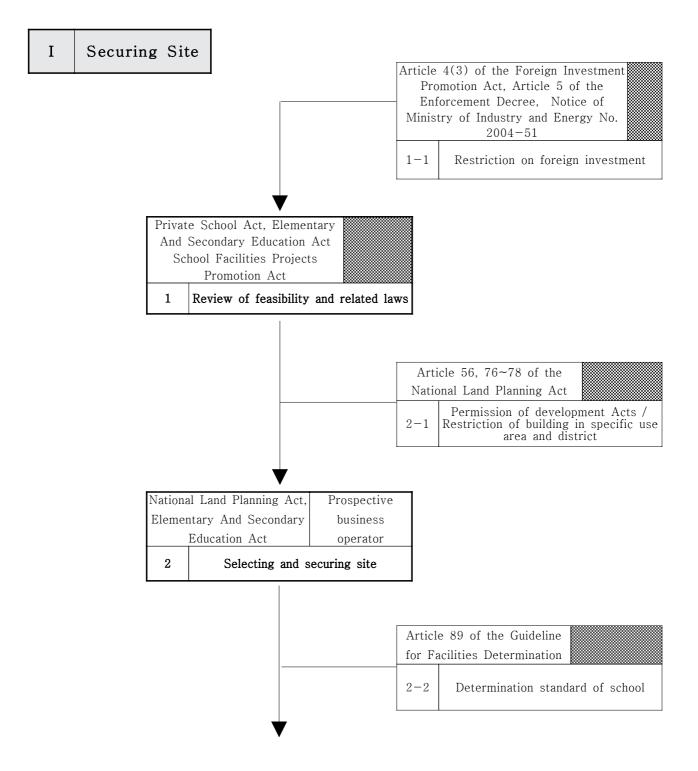

|

#### B. Private School Construction Projects (Elementary and Middle School)

1) Basic Workflow of Private School Construction Projects











### 2) Preparation for Private School Construction Projects

| Work<br>Flow     | 1-001                                                                                                                                                                             | Procedure