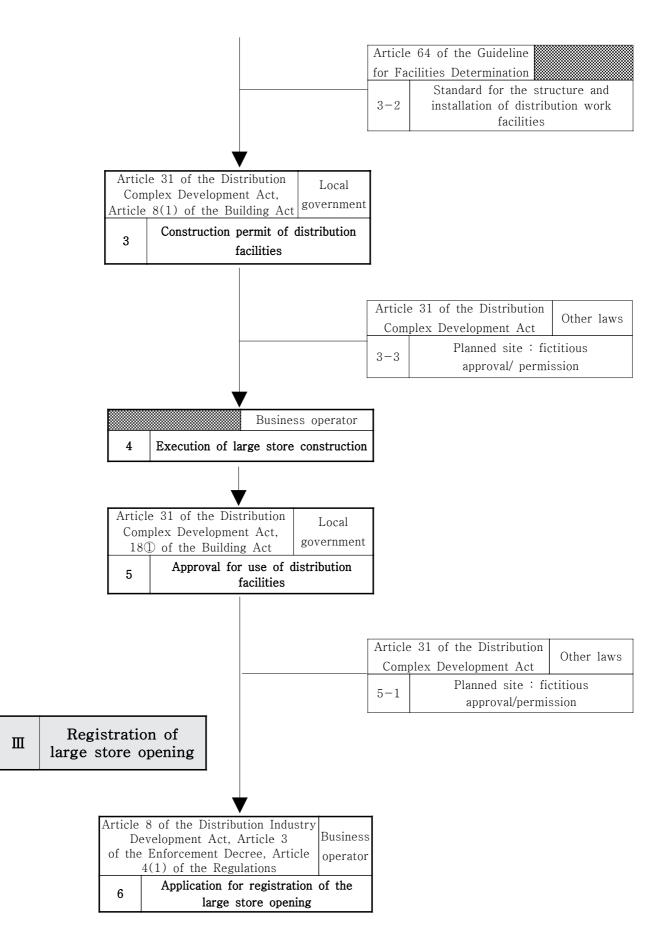

| s    |             |                            |   |  |

## B. Large Store Projects (Distribution Outlet)

#### 1) Basic Workflow of Large Store Projects

# I Securing site







## 2) Preparation for Large Store Projects

| Work<br>Flow      | (                                                                                                                                                                                            | Goal                                                                                              | Procedure                                                                                                                                                                                                                                                                                                                                         | Requirements