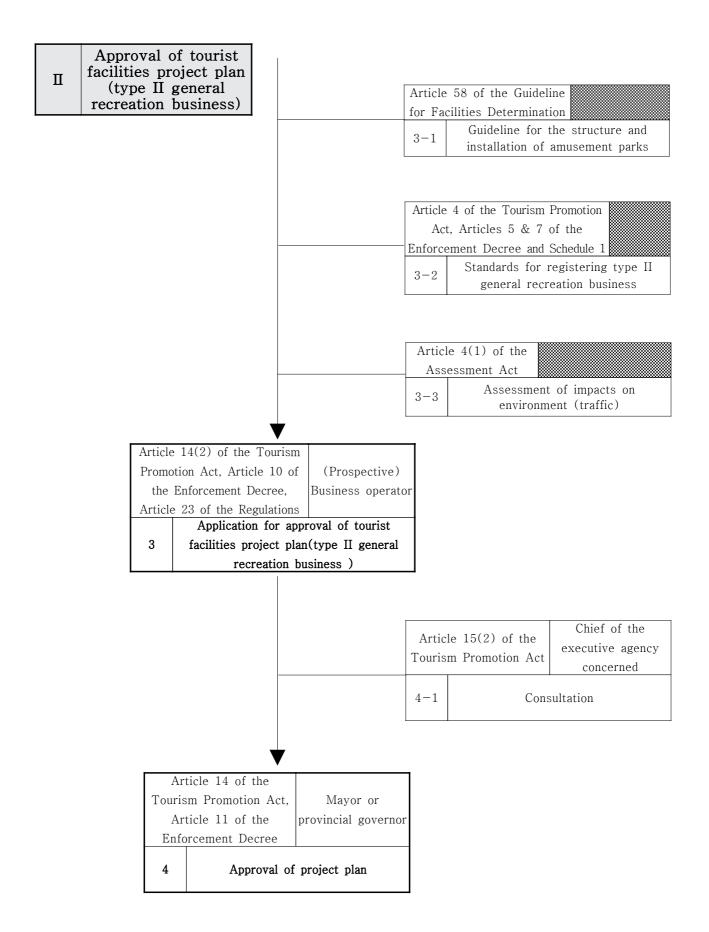

# Section 2. Educational and Medical Facilities

|                                                   |                                                                                                                      |                                                                                                                                                                                                  | Rel                                                                                                                                                                                                                                                                            | ated Laws and R                                                                                                                                                                                                                                                                                                                                                                                                                     | egulations                                                                                                                                                                                                                                                                                                                                                                                                |                                                                                                                                                                                       |
|---------------------------------------------------|----------------------------------------------------------------------------------------------------------------------|--------------------------------------------------------------------------------------------------------------------------------------------------------------------------------------------------|--------------------------------------------------------------------------------------------------------------------------------------------------------------------------------------------------------------------------------------------------------------------------------|-------------------------------------------------------------------------------------------------------------------------------------------------------------------------------------------------------------------------------------------------------------------------------------------------------------------------------------------------------------------------------------------------------------------------------------|-----------------------------------------------------------------------------------------------------------------------------------------------------------------------------------------------------------------------------------------------------------------------------------------------------------------------------------------------------------------------------------------------------------|---------------------------------------------------------------------------------------------------------------------------------------------------------------------------------------|
| Related<br>Sectors                                |                                                                                                                      | Type of<br>Infrastructure/<br>Determination of<br>urban<br>management<br>planning<br>(Articles 2 &<br>43 of the<br>National Land<br>Planning Act,<br>Article 35 of<br>the Enforcement<br>Decree) | <b>Type of Building</b><br>(Article 2(2) of<br>the Building Act,<br>Article 3 of the<br>Enforcement<br>Decree &Schedule<br>1)/Category of<br>Tourist<br>business(Article 3<br>of the Tourism<br>Promotion Act)                                                                 | Restriction on<br>building in<br>specific use<br>area and district<br>(Articles 76~78<br>of the National<br>Land Planning<br>Act, Article 71<br>of the<br>Enforcement<br>Decree and<br>Schedules 2~<br>22)                                                                                                                                                                                                                          | <b>Execution of facilities</b><br><b>projects</b><br>(related laws)                                                                                                                                                                                                                                                                                                                                       | <b>Remarks</b><br>(Private<br>Participation<br>Act/ Foreign<br>Investment<br>Promotion Act)                                                                                           |
| Tourist and Recreation Facilities in Tourist Site | Resort,<br>Lodging,<br>Food,<br>Sports,<br>Amusement,<br>Recreation,<br>Culture,<br>Art and<br>Leisure<br>Facilities | Recreational<br>park among<br>space-use<br>facilities                                                                                                                                            | Lodging facilities<br>(Tourist lodging<br>facilities) and<br>sightseeing and<br>recreational<br>facilities/Type II<br>recreation complex<br>business of<br>Tourist-use<br>facilities business<br>(Article 3(3) of<br>the Act, Article<br>2(3) of the<br>Enforcement<br>Decree) | Tourist lodging<br>facilities:<br>Central, general<br>and<br>neighborhood<br>commercial area<br>(Enforcement<br>Decree)/<br>Distribution<br>commercial area,<br>Quasi-industrial<br>area, Natural<br>green area,<br>Planned control<br>area (Ordinance)<br>Sightseeing and<br>recreational<br>facilities:<br>Natural green<br>area<br>(Enforcement<br>Decree)/General<br>commercial<br>area, Planned<br>control area<br>(Ordinance) | Resort work may be<br>implemented by<br>purchasing the tourist<br>site by the Tourism<br>Promotion Act or by<br>obtaining the land by<br>contract provided in<br>civil law. Resort work<br>shall be executed by<br>obtaining the approval<br>on a business plan of<br>tourist-use facilities<br>business (type II<br>recreation complex<br>business) according to<br>the Tourism Promotion<br>Act.        | Sectors subject<br>to private<br>investment<br>(Tourist site<br>and tourist<br>complex: Article<br>2 of the Private<br>Participation Act<br>/<br>Sectors subject<br>to designation of |
|                                                   | Theme<br>Park,<br>Food,<br>Sports,<br>Amusement,<br>Recreation,<br>Culture,<br>Art and<br>Leisure<br>Facilities      | Recreational<br>park among<br>space-use<br>facilities                                                                                                                                            | Sightseeing and<br>recreational<br>facilities/Type I<br>recreation complex<br>business of<br>Tourist-use<br>facilities<br>business(Article<br>3(3) of the Act,<br>Article 2(3) of<br>the Enforcement<br>Decree)                                                                | Natural green<br>area(the<br>Enforcement<br>Decree)/General<br>commercial<br>area, Planned<br>control area<br>(Ordinance)                                                                                                                                                                                                                                                                                                           | Theme park work may<br>be implemented by<br>purchasing the tourist<br>site by the Tourism<br>Promotion Act or by<br>obtaining the land by<br>contract provided in<br>civil law. Theme park<br>work shall be executed<br>by obtaining the<br>approval on a business<br>plan of tourist-use<br>facilities business (type<br>I recreation complex<br>business) according to<br>the Tourism Promotion<br>Act. | investment area<br>(recreation<br>complex<br>business and<br>tourist hotel<br>business:<br>Article 18 of the<br>Foreign<br>Investment<br>Promotion Act)                               |
|                                                   | Tourist<br>Hotel                                                                                                     | N/A                                                                                                                                                                                              | Lodging facilities<br>(Tourist lodging<br>facilities)/Tourist<br>hotel business of<br>Tourist<br>accommodation<br>business (Article<br>3(2) of the Act,<br>Article 2(2) of                                                                                                     | Central, general<br>and<br>neighborhood<br>commercial area<br>(Enforcement<br>Decree)/Distribu<br>tion commercial<br>area,<br>Quasi-industrial                                                                                                                                                                                                                                                                                      | Promotion Act or by<br>obtaining the land by                                                                                                                                                                                                                                                                                                                                                              |                                                                                                                                                                                       |

Section 3. Tourist and Sports Facilities

|                                                   |                          |                                                                              | the Enforcement<br>Decree)                                                                                                                                                                                              | area, Natural<br>green area,<br>Planned control<br>area<br>(Ordinance)                                                                                                                                                                                                                     | executed by obtaining<br>the approval on a<br>business plan of<br>Tourist accommodation<br>business according to<br>the Tourism Promotion<br>Act.                                                                                                                                                                                                                                                                                |     |
|---------------------------------------------------|--------------------------|------------------------------------------------------------------------------|-------------------------------------------------------------------------------------------------------------------------------------------------------------------------------------------------------------------------|--------------------------------------------------------------------------------------------------------------------------------------------------------------------------------------------------------------------------------------------------------------------------------------------|----------------------------------------------------------------------------------------------------------------------------------------------------------------------------------------------------------------------------------------------------------------------------------------------------------------------------------------------------------------------------------------------------------------------------------|-----|
| Tourist and Recreation Facilities in Tourist Site | Hot-<br>Spring<br>Resort | N/A                                                                          | Lodging facilities<br>(Tourist lodging<br>facilities)/Professio<br>nal recreation<br>business of<br>Tourist-use<br>facilities business<br>(Article 3(3) of<br>the Act, Article<br>2(3) of the<br>Enforcement<br>Decree) | commercial area<br>(Enforcement<br>Decree)/Distribu                                                                                                                                                                                                                                        | Hot-spring resort<br>business may be<br>implemented by<br>purchasing the tourist<br>site by the Tourism<br>Promotion Act or by<br>obtaining the land by<br>contract provided in the<br>civil law. Hot-spring<br>resort business shall be<br>executed by obtaining<br>the approval on a<br>business plan of<br>Tourist-use facilities<br>business (professional<br>recreation business)<br>according to Tourism<br>Promotion Act. |     |
| Sports                                            | Golf<br>Course           | Sporting<br>facilities among<br>public, cultural<br>and sports<br>facilities | Sports facilities                                                                                                                                                                                                       | Quasi-residenti<br>al area,<br>Neighborhood<br>commercial<br>area, Production<br>and natural<br>green area,<br>Planned control<br>area<br>(Enforcement<br>Decree)/General<br>residential area,<br>Central and<br>general<br>commercial area,<br>Quasi-industrial<br>area<br>(Ordinance)    | Golf course business<br>shall be implemented<br>by obtaining the<br>approval on a business<br>plan of sports facilities<br>(registered sports<br>facilities) according to<br>the Installation and<br>Utilization of Sports<br>Facilities Act(Sports<br>Facilities Act).                                                                                                                                                          |     |
| Facilities                                        | Ski<br>Course            | N/A                                                                          | Sports facilities                                                                                                                                                                                                       | Quasi-residenti<br>al area,<br>Neighborhood<br>commercial<br>area, Production<br>and natural<br>green area,<br>Planned control<br>area<br>(Enforcement<br>Decree)/General<br>residential area,<br>Central and<br>general<br>commercial<br>area,<br>Quasi-industrial<br>area<br>(Ordinance) | (registered sports<br>facilities) according to<br>(the Sports Facilities<br>Act). Provided that ski<br>ground may be installed<br>by obtaining the<br>approval on a business<br>plan of Tourist-use<br>facilities business<br>(recreation complex<br>business) according to                                                                                                                                                      | N/A |