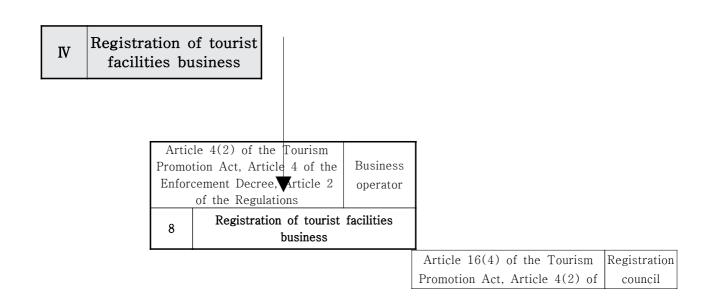

| nission       |

| Arti         | cle 8 of the | Local self-governing                   |
|--------------|--------------|----------------------------------------|
| Building Act |              | body                                   |
| 5            |              | n permit for tourist<br>ies (building) |

|   | e 19-2 of the<br>uilding Act | Business operator |
|---|------------------------------|-------------------|
| 6 | Initiate                     | construction      |

| Article | e 18(1) of the | Local government |
|---------|----------------|------------------|
| Bı      | uilding Act    | Local government |
| 7       | Inspe          | ction of use     |



| the     | e Enforcement Decree |  |
|---------|----------------------|--|
| <br>9-1 | Deliberation         |  |
|         |                      |  |

| Art                            | ticle 4(2) of the Tourism Mayor or     |             |  |  |  |  |
|--------------------------------|----------------------------------------|-------------|--|--|--|--|
| Pro                            | Promotion Act, Article 5 of provincial |             |  |  |  |  |
| the Enforcement Decree governo |                                        |             |  |  |  |  |
| 9 Registration                 |                                        |             |  |  |  |  |
| 9                              | (issuing registration c                | ertificate) |  |  |  |  |



| Touri | sm Promotion   | Bus