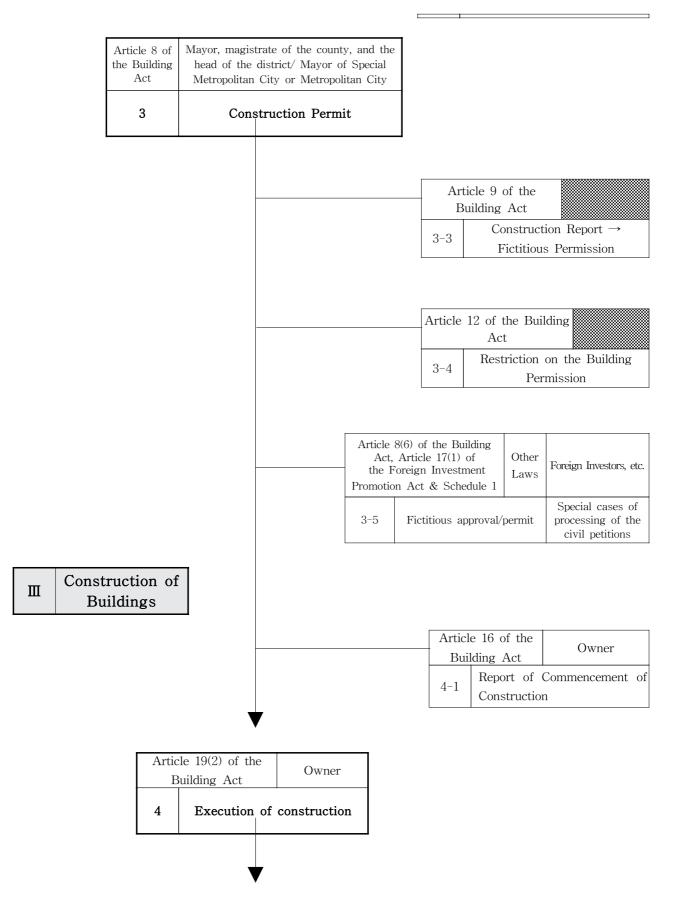

<li>Building of more than 21 stories</li> <li>Building of total floor area of 100,000m' or more</li> <li>Building of three stories or more or the total floor area of 1,000m' or more for the protection of natural environment and water quality</li> <li>Buildings of amusement facilities and lodging facilities for the protection of residential or educational environment</li> </ul> |  |

### 2. Procedure for obtaining Construction Permits

| I | Securing | Site |
|---|----------|------|
|   | -        |      |

|     | 5 76~78 of the National<br>lanning Act                       |
|-----|--------------------------------------------------------------|
| 1-1 | Restriction on building in specific<br>use area and district |
|     |                                                              |







## II. Laws and Regulations applied to Real Estate Development Projects

| Business<br>(Project)                                          | Main Laws and Regulations<br>(abbreviations)