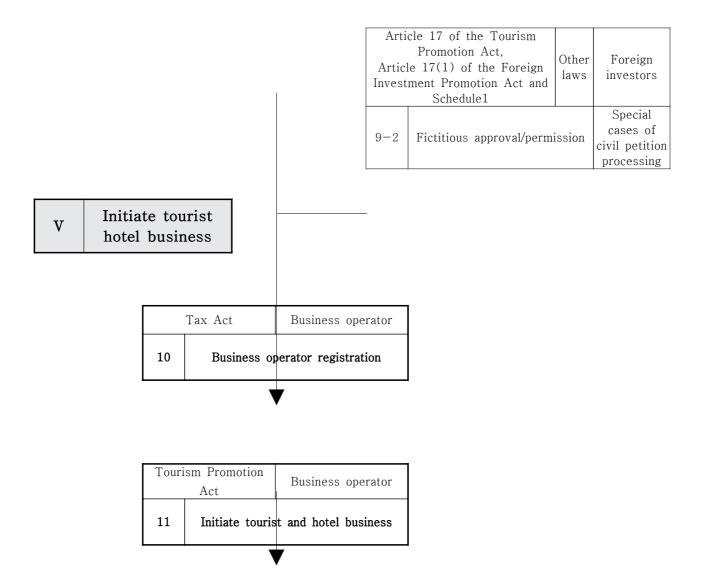

# Section 2. Educational and Medical Facilities

|                                                   |                                                                                                                      |                                                                                                                                                                                                  | Rel                                                                                                                                                                                                                                                                            | ated Laws and R                                                                                                                                                                                                                                                                                                                                                                                                                     | egulations                                                                                                                                                                                                                                                                                                                                                                                                |                                                                                                                                                                                       |
|---------------------------------------------------|----------------------------------------------------------------------------------------------------------------------|--------------------------------------------------------------------------------------------------------------------------------------------------------------------------------------------------|--------------------------------------------------------------------------------------------------------------------------------------------------------------------------------------------------------------------------------------------------------------------------------|-------------------------------------------------------------------------------------------------------------------------------------------------------------------------------------------------------------------------------------------------------------------------------------------------------------------------------------------------------------------------------------------------------------------------------------|-----------------------------------------------------------------------------------------------------------------------------------------------------------------------------------------------------------------------------------------------------------------------------------------------------------------------------------------------------------------------------------------------------------|---------------------------------------------------------------------------------------------------------------------------------------------------------------------------------------|
| Related<br>Sectors                                |                                                                                                                      | Type of<br>Infrastructure/<br>Determination of<br>urban<br>management<br>planning<br>(Articles 2 &<br>43 of the<br>National Land<br>Planning Act,<br>Article 35 of<br>the Enforcement<br>Decree) | <b>Type of Building</b><br>(Article 2(2) of<br>the Building Act,<br>Article 3 of the<br>Enforcement<br>Decree &Schedule<br>1)/Category of<br>Tourist<br>business(Article 3<br>of the Tourism<br>Promotion Act)                                                                 | Restriction on<br>building in<br>specific use<br>area and district<br>(Articles 76~78<br>of the National<br>Land Planning<br>Act, Article 71<br>of the<br>Enforcement<br>Decree and<br>Schedules 2~<br>22)                                                                                                                                                                                                                          | <b>Execution of facilities</b><br><b>projects</b><br>(related laws)                                                                                                                                                                                                                                                                                                                                       | <b>Remarks</b><br>(Private<br>Participation<br>Act/ Foreign<br>Investment<br>Promotion Act)                                                                                           |
| Tourist and Recreation Facilities in Tourist Site | Resort,<br>Lodging,<br>Food,<br>Sports,<br>Amusement,<br>Recreation,<br>Culture,<br>Art and<br>Leisure<br>Facilities | Recreational<br>park among<br>space-use<br>facilities                                                                                                                                            | Lodging facilities<br>(Tourist lodging<br>facilities) and<br>sightseeing and<br>recreational<br>facilities/Type II<br>recreation complex<br>business of<br>Tourist-use<br>facilities business<br>(Article 3(3) of<br>the Act, Article<br>2(3) of the<br>Enforcement<br>Decree) | Tourist lodging<br>facilities:<br>Central, general<br>and<br>neighborhood<br>commercial area<br>(Enforcement<br>Decree)/<br>Distribution<br>commercial area,<br>Quasi-industrial<br>area, Natural<br>green area,<br>Planned control<br>area (Ordinance)<br>Sightseeing and<br>recreational<br>facilities:<br>Natural green<br>area<br>(Enforcement<br>Decree)/General<br>commercial<br>area, Planned<br>control area<br>(Ordinance) | Resort work may be<br>implemented by<br>purchasing the tourist<br>site by the Tourism<br>Promotion Act or by<br>obtaining the land by<br>contract provided in<br>civil law. Resort work<br>shall be executed by<br>obtaining the approval<br>on a business plan of<br>tourist-use facilities<br>business (type II<br>recreation complex<br>business) according to<br>the Tourism Promotion<br>Act.        | Sectors subject<br>to private<br>investment<br>(Tourist site<br>and tourist<br>complex: Article<br>2 of the Private<br>Participation Act<br>/<br>Sectors subject<br>to designation of |
|                                                   | Theme<br>Park,<br>Food,<br>Sports,<br>Amusement,<br>Recreation,<br>Culture,<br>Art and<br>Leisure<br>Facilities      | Recreational<br>park among<br>space-use<br>facilities                                                                                                                                            | Sightseeing and<br>recreational<br>facilities/Type I<br>recreation complex<br>business of<br>Tourist-use<br>facilities<br>business(Article<br>3(3) of the Act,<br>Article 2(3) of<br>the Enforcement<br>Decree)                                                                | Natural green<br>area(the<br>Enforcement<br>Decree)/General<br>commercial<br>area, Planned<br>control area<br>(Ordinance)                                                                                                                                                                                                                                                                                                           | Theme park work may<br>be implemented by<br>purchasing the tourist<br>site by the Tourism<br>Promotion Act or by<br>obtaining the land by<br>contract provided in<br>civil law. Theme park<br>work shall be executed<br>by obtaining the<br>approval on a business<br>plan of tourist-use<br>facilities business (type<br>I recreation complex<br>business) according to<br>the Tourism Promotion<br>Act. | investment area<br>(recreation<br>complex<br>business and<br>tourist hotel<br>business:<br>Article 18 of the<br>Foreign<br>Investment<br>Promotion Act)                               |
|                                                   | Tourist<br>Hotel                                                                                                     | N/A                                                                                                                                                                                              | Lodging facilities<br>(Tourist lodging<br>facilities)/Tourist<br>hotel business of<br>Tourist<br>accommodation<br>business (Article<br>3(2) of the Act,<br>Article 2(2) of                                                                                                     | Central, general<br>and<br>neighborhood<br>commercial area<br>(Enforcement<br>Decree)/Distribu<br>tion commercial<br>area,<br>Quasi-industrial                                                                                                                                                                                                                                                                                      | Promotion Act or by<br>obtaining the land by                                                                                                                                                                                                                                                                                                                                                              |                                                                                                                                                                                       |

Section 3. Tourist and Sports Facilities

|                                                   |                          |                                                                              | the Enforcement<br>Decree)                                                                                                                                                                                              | area, Natural<br>green area,<br>Planned control<br>area<br>(Ordinance)                                                                                                                                                                                                                     | executed by obtaining<br>the approval on a<br>business plan of<br>Tourist accommodation<br>business according to<br>the Tourism Promotion<br>Act.                                                                                                                                                                                                                                                                                |     |
|---------------------------------------------------|--------------------------|------------------------------------------------------------------------------|-------------------------------------------------------------------------------------------------------------------------------------------------------------------------------------------------------------------------|--------------------------------------------------------------------------------------------------------------------------------------------------------------------------------------------------------------------------------------------------------------------------------------------|----------------------------------------------------------------------------------------------------------------------------------------------------------------------------------------------------------------------------------------------------------------------------------------------------------------------------------------------------------------------------------------------------------------------------------|-----|
| Tourist and Recreation Facilities in Tourist Site | Hot-<br>Spring<br>Resort | N/A                                                                          | Lodging facilities<br>(Tourist lodging<br>facilities)/Professio<br>nal recreation<br>business of<br>Tourist-use<br>facilities business<br>(Article 3(3) of<br>the Act, Article<br>2(3) of the<br>Enforcement<br>Decree) | commercial area<br>(Enforcement<br>Decree)/Distribu                                                                                                                                                                                                                                        | Hot-spring resort<br>business may be<br>implemented by<br>purchasing the tourist<br>site by the Tourism<br>Promotion Act or by<br>obtaining the land by<br>contract provided in the<br>civil law. Hot-spring<br>resort business shall be<br>executed by obtaining<br>the approval on a<br>business plan of<br>Tourist-use facilities<br>business (professional<br>recreation business)<br>according to Tourism<br>Promotion Act. |     |
| Sports                                            | Golf<br>Course           | Sporting<br>facilities among<br>public, cultural<br>and sports<br>facilities | Sports facilities                                                                                                                                                                                                       | Quasi-residenti<br>al area,<br>Neighborhood<br>commercial<br>area, Production<br>and natural<br>green area,<br>Planned control<br>area<br>(Enforcement<br>Decree)/General<br>residential area,<br>Central and<br>general<br>commercial area,<br>Quasi-industrial<br>area<br>(Ordinance)    | Golf course business<br>shall be implemented<br>by obtaining the<br>approval on a business<br>plan of sports facilities<br>(registered sports<br>facilities) according to<br>the Installation and<br>Utilization of Sports<br>Facilities Act(Sports<br>Facilities Act).                                                                                                                                                          |     |
| Facilities                                        | Ski<br>Course            | N/A                                                                          | Sports facilities                                                                                                                                                                                                       | Quasi-residenti<br>al area,<br>Neighborhood<br>commercial<br>area, Production<br>and natural<br>green area,<br>Planned control<br>area<br>(Enforcement<br>Decree)/General<br>residential area,<br>Central and<br>general<br>commercial<br>area,<br>Quasi-industrial<br>area<br>(Ordinance) | (registered sports<br>facilities) according to<br>(the Sports Facilities<br>Act). Provided that ski<br>ground may be installed<br>by obtaining the<br>approval on a business<br>plan of Tourist-use<br>facilities business<br>(recreation complex<br>business) according to                                                                                                                                                      | N/A |