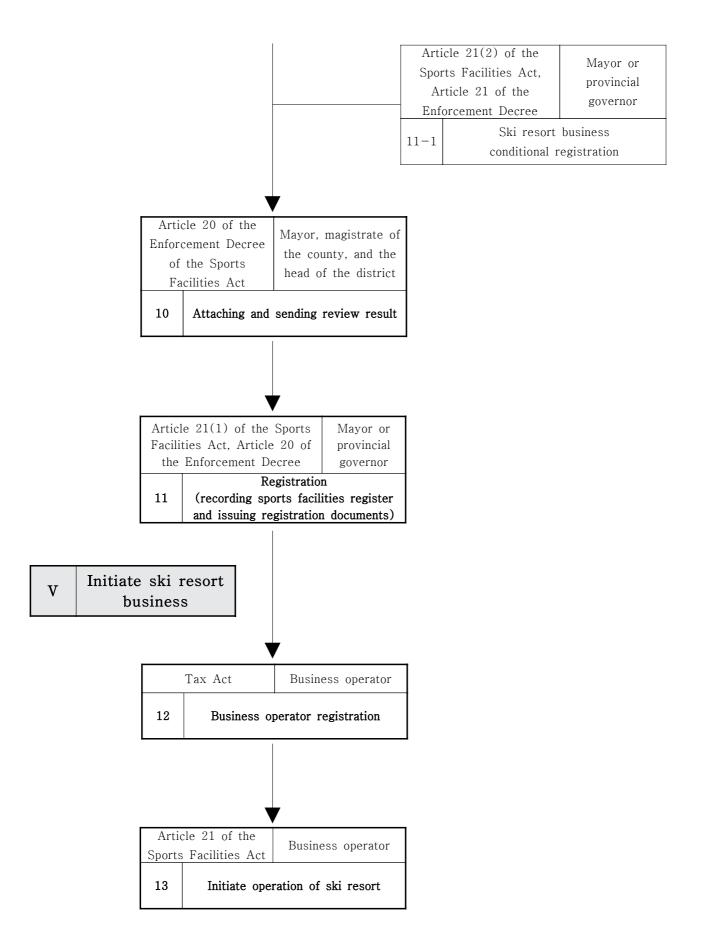

Section 3. Tourist and Sports Facilities

|                                                   |                          |                                                                              | the Enforcement<br>Decree)                                                                                                                                                                                              | area, Natural<br>green area,<br>Planned control<br>area<br>(Ordinance)                                                                                                                                                                                                                     | executed by obtaining<br>the approval on a<br>business plan of<br>Tourist accommodation<br>business according to<br>the Tourism Promotion<br>Act.                                                                                                                                                                                                                                                                                |     |
|---------------------------------------------------|--------------------------|------------------------------------------------------------------------------|-------------------------------------------------------------------------------------------------------------------------------------------------------------------------------------------------------------------------|--------------------------------------------------------------------------------------------------------------------------------------------------------------------------------------------------------------------------------------------------------------------------------------------|----------------------------------------------------------------------------------------------------------------------------------------------------------------------------------------------------------------------------------------------------------------------------------------------------------------------------------------------------------------------------------------------------------------------------------|-----|
| Tourist and Recreation Facilities in Tourist Site | Hot-<br>Spring<br>Resort | N/A                                                                          | Lodging facilities<br>(Tourist lodging<br>facilities)/Professio<br>nal recreation<br>business of<br>Tourist-use<br>facilities business<br>(Article 3(3) of<br>the Act, Article<br>2(3) of the<br>Enforcement<br>Decree) | commercial area<br>(Enforcement<br>Decree)/Distribu                                                                                                                                                                                                                                        | Hot-spring resort<br>business may be<br>implemented by<br>purchasing the tourist<br>site by the Tourism<br>Promotion Act or by<br>obtaining the land by<br>contract provided in the<br>civil law. Hot-spring<br>resort business shall be<br>executed by obtaining<br>the approval on a<br>business plan of<br>Tourist-use facilities<br>business (professional<br>recreation business)<br>according to Tourism<br>Promotion Act. |     |
| Sports                                            | Golf<br>Course           | Sporting<br>facilities among<br>public, cultural<br>and sports<br>facilities | Sports facilities                                                                                                                                                                                                       | Quasi-residenti<br>al area,<br>Neighborhood<br>commercial<br>area, Production<br>and natural<br>green area,<br>Planned control<br>area<br>(Enforcement<br>Decree)/General<br>residential area,<br>Central and<br>general<br>commercial area,<br>Quasi-industrial<br>area<br>(Ordinance)    | Golf course business<br>shall be implemented<br>by obtaining the<br>approval on a business<br>plan of sports facilities<br>(registered sports<br>facilities) according to<br>the Installation and<br>Utilization of Sports<br>Facilities Act(Sports<br>Facilities Act).                                                                                                                                                          |     |
| Facilities                                        | Ski<br>Course            | N/A                                                                          | Sports facilities                                                                                                                                                                                                       | Quasi-residenti<br>al area,<br>Neighborhood<br>commercial<br>area, Production<br>and natural<br>green area,<br>Planned control<br>area<br>(Enforcement<br>Decree)/General<br>residential area,<br>Central and<br>general<br>commercial<br>area,<br>Quasi-industrial<br>area<br>(Ordinance) | (registered sports<br>facilities) according to<br>(the Sports Facilities<br>Act). Provided that ski<br>ground may be installed<br>by obtaining the<br>approval on a business<br>plan of Tourist-use<br>facilities business<br>(recreation complex<br>business) according to                                                                                                                                                      | N/A |