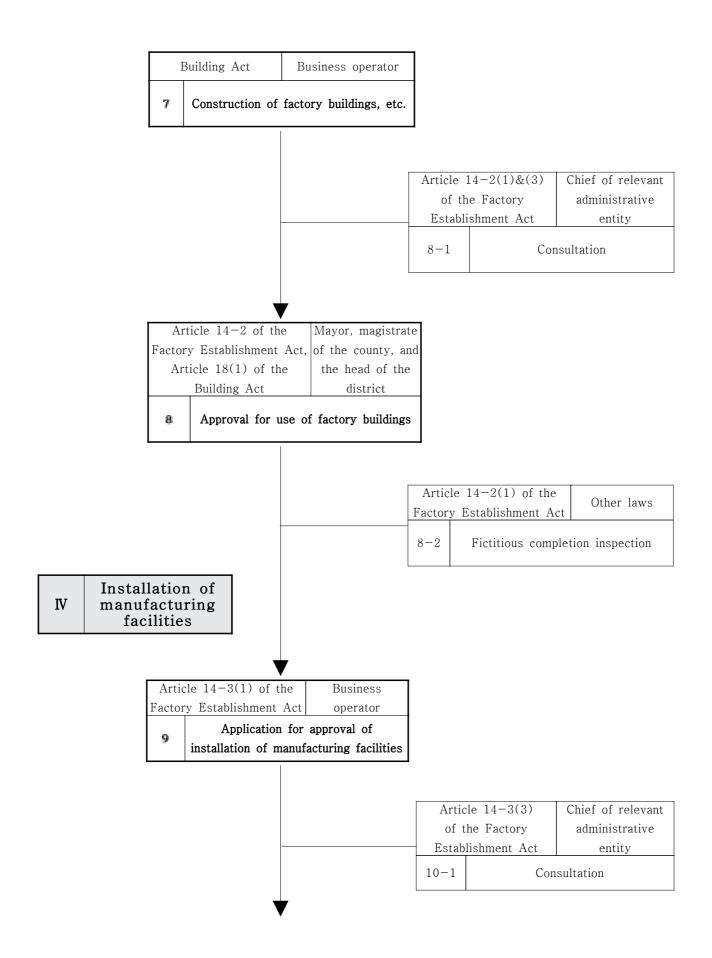

## Section 5. Factory Facilities

|                                |                                                                                                                                                                                            | Related                                                                                                                                                                                           | d Laws and Regulat                                                                                                                                                                                                                                                                                                                                         | ions                                                                                                                                                                                                                                                                                                                                                                                                                                                                         |                                                                                                                                                                                                                                                             |
|--------------------------------|--------------------------------------------------------------------------------------------------------------------------------------------------------------------------------------------|---------------------------------------------------------------------------------------------------------------------------------------------------------------------------------------------------|------------------------------------------------------------------------------------------------------------------------------------------------------------------------------------------------------------------------------------------------------------------------------------------------------------------------------------------------------------|------------------------------------------------------------------------------------------------------------------------------------------------------------------------------------------------------------------------------------------------------------------------------------------------------------------------------------------------------------------------------------------------------------------------------------------------------------------------------|-------------------------------------------------------------------------------------------------------------------------------------------------------------------------------------------------------------------------------------------------------------|
| Related Sectors                | Type of<br>Infrastructure/<br>Determination of<br>urban management<br>planning (Articles 2<br>& 43(2) of the<br>National Land<br>Planning Act, Article<br>35 of the<br>Enforcement Decree) | Type of<br>Building (Article<br>2(2) of the<br>Building Act,<br>Article 3 of the<br>Enforcement<br>Decree &<br>Schedule 1)/<br>Category of<br>Tourist<br>business<br>(Article 3 of<br>the Tourism | Restriction on<br>building in specific<br>use area and<br>district<br>(Articles 76~78<br>of the National<br>Land Planning Act,<br>Article 71 of the<br>Enforcement<br>Decree and<br>Schedules 2~22)                                                                                                                                                        | Execution of<br>facilities projects<br>(related laws)                                                                                                                                                                                                                                                                                                                                                                                                                        | Remarks<br>(Private<br>Participation<br>Act/Foreign<br>Investment<br>Promotion<br>Act)                                                                                                                                                                      |
| Industrial<br>Complex,<br>etc. | N/A                                                                                                                                                                                        | Promotion Act)<br>Factories                                                                                                                                                                       | Exclusive, general<br>and<br>quasi-industrial<br>area (Enforcement<br>Decree)/ Type I,<br>II and III general<br>residential area,<br>Quasi-residential<br>area, Central,<br>general and<br>neighborhood<br>commercial area,<br>Quasi-industrial<br>area, Production<br>and natural green<br>area, Production<br>and planned<br>control area<br>(Ordinance) | Factory facilities<br>work may be<br>implemented by<br>purchasing the<br>distribution complex<br>by the Industrial<br>Sites and<br>Development Act<br>(Industrial Sites<br>Act) or by<br>obtaining the land<br>by contract<br>provided in civil<br>law. Factory<br>facilities business<br>shall be<br>implemented<br>according to the<br>Industrial Cluster<br>Development and<br>Factory<br>Establishment Act<br>(Factory<br>Establishment Act)<br>and the Building<br>Act. | Business<br>subject to<br>designation<br>of foreign<br>investment<br>area and<br>special case<br>for rent or<br>sales of<br>national and<br>public<br>properties<br>(Factories:<br>Articles 13<br>& 18 of the<br>Foreign<br>Investment<br>Promotion<br>Act) |