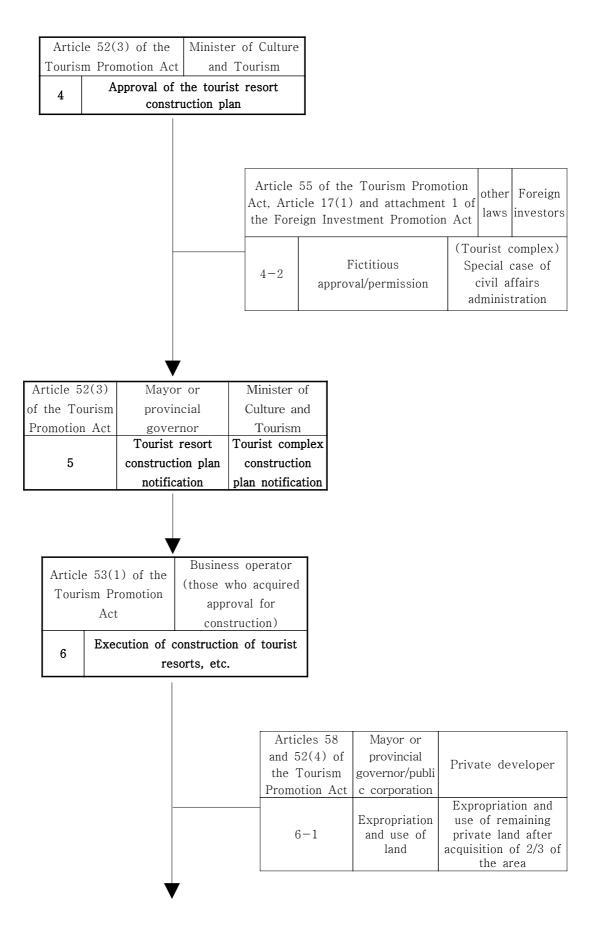

# Section 2. Educational and Medical Facilities

|                                                   |                                                                                                                      |                                                                                                                                                                                                  | Rel                                                                                                                                                                                                                                                                            | ated Laws and R                                                                                                                                                                                                                                                                                                                                                                                                                     | egulations                                                                                                                                                                                                                                                                                                                                                                                                |                                                                                                                                                                                       |
|---------------------------------------------------|----------------------------------------------------------------------------------------------------------------------|--------------------------------------------------------------------------------------------------------------------------------------------------------------------------------------------------|--------------------------------------------------------------------------------------------------------------------------------------------------------------------------------------------------------------------------------------------------------------------------------|-------------------------------------------------------------------------------------------------------------------------------------------------------------------------------------------------------------------------------------------------------------------------------------------------------------------------------------------------------------------------------------------------------------------------------------|-----------------------------------------------------------------------------------------------------------------------------------------------------------------------------------------------------------------------------------------------------------------------------------------------------------------------------------------------------------------------------------------------------------|---------------------------------------------------------------------------------------------------------------------------------------------------------------------------------------|
| Related<br>Sectors                                |                                                                                                                      | Type of<br>Infrastructure/<br>Determination of<br>urban<br>management<br>planning<br>(Articles 2 &<br>43 of the<br>National Land<br>Planning Act,<br>Article 35 of<br>the Enforcement<br>Decree) | <b>Type of Building</b><br>(Article 2(2) of<br>the Building Act,<br>Article 3 of the<br>Enforcement<br>Decree &Schedule<br>1)/Category of<br>Tourist<br>business(Article 3<br>of the Tourism<br>Promotion Act)                                                                 | Restriction on<br>building in<br>specific use<br>area and district<br>(Articles 76~78<br>of the National<br>Land Planning<br>Act, Article 71<br>of the<br>Enforcement<br>Decree and<br>Schedules 2~<br>22)                                                                                                                                                                                                                          | <b>Execution of facilities</b><br><b>projects</b><br>(related laws)                                                                                                                                                                                                                                                                                                                                       | <b>Remarks</b><br>(Private<br>Participation<br>Act/ Foreign<br>Investment<br>Promotion Act)                                                                                           |
| Tourist and Recreation Facilities in Tourist Site | Resort,<br>Lodging,<br>Food,<br>Sports,<br>Amusement,<br>Recreation,<br>Culture,<br>Art and<br>Leisure<br>Facilities | Recreational<br>park among<br>space-use<br>facilities                                                                                                                                            | Lodging facilities<br>(Tourist lodging<br>facilities) and<br>sightseeing and<br>recreational<br>facilities/Type II<br>recreation complex<br>business of<br>Tourist-use<br>facilities business<br>(Article 3(3) of<br>the Act, Article<br>2(3) of the<br>Enforcement<br>Decree) | Tourist lodging<br>facilities:<br>Central, general<br>and<br>neighborhood<br>commercial area<br>(Enforcement<br>Decree)/<br>Distribution<br>commercial area,<br>Quasi-industrial<br>area, Natural<br>green area,<br>Planned control<br>area (Ordinance)<br>Sightseeing and<br>recreational<br>facilities:<br>Natural green<br>area<br>(Enforcement<br>Decree)/General<br>commercial<br>area, Planned<br>control area<br>(Ordinance) | Resort work may be<br>implemented by<br>purchasing the tourist<br>site by the Tourism<br>Promotion Act or by<br>obtaining the land by<br>contract provided in<br>civil law. Resort work<br>shall be executed by<br>obtaining the approval<br>on a business plan of<br>tourist-use facilities<br>business (type II<br>recreation complex<br>business) according to<br>the Tourism Promotion<br>Act.        | Sectors subject<br>to private<br>investment<br>(Tourist site<br>and tourist<br>complex: Article<br>2 of the Private<br>Participation Act<br>/<br>Sectors subject<br>to designation of |
|                                                   | Theme<br>Park,<br>Food,<br>Sports,<br>Amusement,<br>Recreation,<br>Culture,<br>Art and<br>Leisure<br>Facilities      | Recreational<br>park among<br>space-use<br>facilities                                                                                                                                            | Sightseeing and<br>recreational<br>facilities/Type I<br>recreation complex<br>business of<br>Tourist-use<br>facilities<br>business(Article<br>3(3) of the Act,<br>Article 2(3) of<br>the Enforcement<br>Decree)                                                                | Natural green<br>area(the<br>Enforcement<br>Decree)/General<br>commercial<br>area, Planned<br>control area<br>(Ordinance)                                                                                                                                                                                                                                                                                                           | Theme park work may<br>be implemented by<br>purchasing the tourist<br>site by the Tourism<br>Promotion Act or by<br>obtaining the land by<br>contract provided in<br>civil law. Theme park<br>work shall be executed<br>by obtaining the<br>approval on a business<br>plan of tourist-use<br>facilities business (type<br>I recreation complex<br>business) according to<br>the Tourism Promotion<br>Act. | investment area<br>(recreation<br>complex<br>business and<br>tourist hotel<br>business:<br>Article 18 of the<br>Foreign<br>Investment<br>Promotion Act)                               |
|                                                   | Tourist<br>Hotel                                                                                                     | N/A                                                                                                                                                                                              | Lodging facilities<br>(Tourist lodging<br>facilities)/Tourist<br>hotel business of<br>Tourist<br>accommodation<br>business (Article<br>3(2) of the Act,<br>Article 2(2) of                                                                                                     | Central, general<br>and<br>neighborhood<br>commercial area<br>(Enforcement<br>Decree)/Distribu<br>tion commercial<br>area,<br>Quasi-industrial                                                                                                                                                                                                                                                                                      | Promotion Act or by<br>obtaining the land by                                                                                                                                                                                                                                                                                                                                                              |                                                                                                                                                                                       |

Section 3. Tourist and Sports Facilities

|                                                   |                          |                                                                              | the Enforcement<br>Decree)                                                                                                                                                                                              | area, Natural<br>green area,<br>Planned control<br>area<br>(Ordinance)                                                                                                                                                                                                                     | executed by obtaining<br>the approval on a<br>business plan of<br>Tourist accommodation<br>business according to<br>the Tourism Promotion<br>Act.                                                                                                                                                                                                                                                                                |     |
|---------------------------------------------------|--------------------------|------------------------------------------------------------------------------|-------------------------------------------------------------------------------------------------------------------------------------------------------------------------------------------------------------------------|--------------------------------------------------------------------------------------------------------------------------------------------------------------------------------------------------------------------------------------------------------------------------------------------|----------------------------------------------------------------------------------------------------------------------------------------------------------------------------------------------------------------------------------------------------------------------------------------------------------------------------------------------------------------------------------------------------------------------------------|-----|
| Tourist and Recreation Facilities in Tourist Site | Hot-<br>Spring<br>Resort | N/A                                                                          | Lodging facilities<br>(Tourist lodging<br>facilities)/Professio<br>nal recreation<br>business of<br>Tourist-use<br>facilities business<br>(Article 3(3) of<br>the Act, Article<br>2(3) of the<br>Enforcement<br>Decree) | commercial area<br>(Enforcement<br>Decree)/Distribu                                                                                                                                                                                                                                        | Hot-spring resort<br>business may be<br>implemented by<br>purchasing the tourist<br>site by the Tourism<br>Promotion Act or by<br>obtaining the land by<br>contract provided in the<br>civil law. Hot-spring<br>resort business shall be<br>executed by obtaining<br>the approval on a<br>business plan of<br>Tourist-use facilities<br>business (professional<br>recreation business)<br>according to Tourism<br>Promotion Act. |     |
| Sports                                            | Golf<br>Course           | Sporting<br>facilities among<br>public, cultural<br>and sports<br>facilities | Sports facilities                                                                                                                                                                                                       | Quasi-residenti<br>al area,<br>Neighborhood<br>commercial<br>area, Production<br>and natural<br>green area,<br>Planned control<br>area<br>(Enforcement<br>Decree)/General<br>residential area,<br>Central and<br>general<br>commercial area,<br>Quasi-industrial<br>area<br>(Ordinance)    | Golf course business<br>shall be implemented<br>by obtaining the<br>approval on a business<br>plan of sports facilities<br>(registered sports<br>facilities) according to<br>the Installation and<br>Utilization of Sports<br>Facilities Act(Sports<br>Facilities Act).                                                                                                                                                          |     |
| Facilities                                        | Ski<br>Course            | N/A                                                                          | Sports facilities                                                                                                                                                                                                       | Quasi-residenti<br>al area,<br>Neighborhood<br>commercial<br>area, Production<br>and natural<br>green area,<br>Planned control<br>area<br>(Enforcement<br>Decree)/General<br>residential area,<br>Central and<br>general<br>commercial<br>area,<br>Quasi-industrial<br>area<br>(Ordinance) | (registered sports<br>facilities) according to<br>(the Sports Facilities<br>Act). Provided that ski<br>ground may be installed<br>by obtaining the<br>approval on a business<br>plan of Tourist-use<br>facilities business<br>(recreation complex<br>business) according to                                                                                                                                                      | N/A |