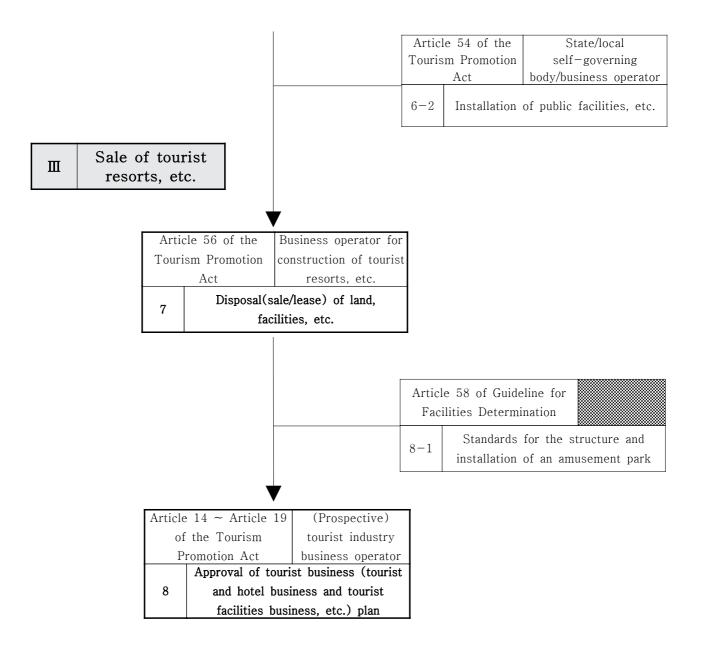

# Section 2. Educational and Medical Facilities

|                                                   |                                                                                                                      |                                                                                                                                                                                                  | Rel                                                                                                                                                                                                                                                                            | ated Laws and R                                                                                                                                                                                                                                                                                                                                                                                                                     | egulations                                                                                                                                                                                                                                                                                                                                                                                                |                                                                                                                                                                                       |
|---------------------------------------------------|----------------------------------------------------------------------------------------------------------------------|--------------------------------------------------------------------------------------------------------------------------------------------------------------------------------------------------|--------------------------------------------------------------------------------------------------------------------------------------------------------------------------------------------------------------------------------------------------------------------------------|-------------------------------------------------------------------------------------------------------------------------------------------------------------------------------------------------------------------------------------------------------------------------------------------------------------------------------------------------------------------------------------------------------------------------------------|-----------------------------------------------------------------------------------------------------------------------------------------------------------------------------------------------------------------------------------------------------------------------------------------------------------------------------------------------------------------------------------------------------------|---------------------------------------------------------------------------------------------------------------------------------------------------------------------------------------|
| Related<br>Sectors                                |                                                                                                                      | Type of<br>Infrastructure/<br>Determination of<br>urban<br>management<br>planning<br>(Articles 2 &<br>43 of the<br>National Land<br>Planning Act,<br>Article 35 of<br>the Enforcement<br>Decree) | <b>Type of Building</b><br>(Article 2(2) of<br>the Building Act,<br>Article 3 of the<br>Enforcement<br>Decree &Schedule<br>1)/Category of<br>Tourist<br>business(Article 3<br>of the Tourism<br>Promotion Act)                                                                 | Restriction on<br>building in<br>specific use<br>area and district<br>(Articles 76~78<br>of the National<br>Land Planning<br>Act, Article 71<br>of the<br>Enforcement<br>Decree and<br>Schedules 2~<br>22)                                                                                                                                                                                                                          | <b>Execution of facilities</b><br><b>projects</b><br>(related laws)                                                                                                                                                                                                                                                                                                                                       | <b>Remarks</b><br>(Private<br>Participation<br>Act/ Foreign<br>Investment<br>Promotion Act)                                                                                           |
| Tourist and Recreation Facilities in Tourist Site | Resort,<br>Lodging,<br>Food,<br>Sports,<br>Amusement,<br>Recreation,<br>Culture,<br>Art and<br>Leisure<br>Facilities | Recreational<br>park among<br>space-use<br>facilities                                                                                                                                            | Lodging facilities<br>(Tourist lodging<br>facilities) and<br>sightseeing and<br>recreational<br>facilities/Type II<br>recreation complex<br>business of<br>Tourist-use<br>facilities business<br>(Article 3(3) of<br>the Act, Article<br>2(3) of the<br>Enforcement<br>Decree) | Tourist lodging<br>facilities:<br>Central, general<br>and<br>neighborhood<br>commercial area<br>(Enforcement<br>Decree)/<br>Distribution<br>commercial area,<br>Quasi-industrial<br>area, Natural<br>green area,<br>Planned control<br>area (Ordinance)<br>Sightseeing and<br>recreational<br>facilities:<br>Natural green<br>area<br>(Enforcement<br>Decree)/General<br>commercial<br>area, Planned<br>control area<br>(Ordinance) | Resort work may be<br>implemented by<br>purchasing the tourist<br>site by the Tourism<br>Promotion Act or by<br>obtaining the land by<br>contract provided in<br>civil law. Resort work<br>shall be executed by<br>obtaining the approval<br>on a business plan of<br>tourist-use facilities<br>business (type II<br>recreation complex<br>business) according to<br>the Tourism Promotion<br>Act.        | Sectors subject<br>to private<br>investment<br>(Tourist site<br>and tourist<br>complex: Article<br>2 of the Private<br>Participation Act<br>/<br>Sectors subject<br>to designation of |
|                                                   | Theme<br>Park,<br>Food,<br>Sports,<br>Amusement,<br>Recreation,<br>Culture,<br>Art and<br>Leisure<br>Facilities      | Recreational<br>park among<br>space-use<br>facilities                                                                                                                                            | Sightseeing and<br>recreational<br>facilities/Type I<br>recreation complex<br>business of<br>Tourist-use<br>facilities<br>business(Article<br>3(3) of the Act,<br>Article 2(3) of<br>the Enforcement<br>Decree)                                                                | Natural green<br>area(the<br>Enforcement<br>Decree)/General<br>commercial<br>area, Planned<br>control area<br>(Ordinance)                                                                                                                                                                                                                                                                                                           | Theme park work may<br>be implemented by<br>purchasing the tourist<br>site by the Tourism<br>Promotion Act or by<br>obtaining the land by<br>contract provided in<br>civil law. Theme park<br>work shall be executed<br>by obtaining the<br>approval on a business<br>plan of tourist-use<br>facilities business (type<br>I recreation complex<br>business) according to<br>the Tourism Promotion<br>Act. | investment area<br>(recreation<br>complex<br>business and<br>tourist hotel<br>business:<br>Article 18 of the<br>Foreign<br>Investment<br>Promotion Act)                               |
|                                                   | Tourist<br>Hotel                                                                                                     | N/A                                                                                                                                                                                              | Lodging facilities<br>(Tourist lodging<br>facilities)/Tourist<br>hotel business of<br>Tourist<br>accommodation<br>business (Article<br>3(2) of the Act,<br>Article 2(2) of                                                                                                     | Central, general<br>and<br>neighborhood<br>commercial area<br>(Enforcement<br>Decree)/Distribu<br>tion commercial<br>area,<br>Quasi-industrial                                                                                                                                                                                                                                                                                      | Promotion Act or by<br>obtaining the land by                                                                                                                                                                                                                                                                                                                                                              |                                                                                                                                                                                       |

Section 3. Tourist and Sports Facilities

|                                                   |                          |                                                                              | the Enforcement<br>Decree)                                                                                                                                                                                              | area, Natural<br>green area,<br>Planned control<br>area<br>(Ordinance)                                                                                                                                                                                                                     | executed by obtaining<br>the approval on a<br>business plan of<br>Tourist accommodation<br>business according to<br>the Tourism Promotion<br>Act.                                                                                                                                                                                                                                                                                |     |
|---------------------------------------------------|--------------------------|------------------------------------------------------------------------------|-------------------------------------------------------------------------------------------------------------------------------------------------------------------------------------------------------------------------|--------------------------------------------------------------------------------------------------------------------------------------------------------------------------------------------------------------------------------------------------------------------------------------------|----------------------------------------------------------------------------------------------------------------------------------------------------------------------------------------------------------------------------------------------------------------------------------------------------------------------------------------------------------------------------------------------------------------------------------|-----|
| Tourist and Recreation Facilities in Tourist Site | Hot-<br>Spring<br>Resort | N/A                                                                          | Lodging facilities<br>(Tourist lodging<br>facilities)/Professio<br>nal recreation<br>business of<br>Tourist-use<br>facilities business<br>(Article 3(3) of<br>the Act, Article<br>2(3) of the<br>Enforcement<br>Decree) | commercial area<br>(Enforcement<br>Decree)/Distribu                                                                                                                                                                                                                                        | Hot-spring resort<br>business may be<br>implemented by<br>purchasing the tourist<br>site by the Tourism<br>Promotion Act or by<br>obtaining the land by<br>contract provided in the<br>civil law. Hot-spring<br>resort business shall be<br>executed by obtaining<br>the approval on a<br>business plan of<br>Tourist-use facilities<br>business (professional<br>recreation business)<br>according to Tourism<br>Promotion Act. |     |
| Sports                                            | Golf<br>Course           | Sporting<br>facilities among<br>public, cultural<br>and sports<br>facilities | Sports facilities                                                                                                                                                                                                       | Quasi-residenti<br>al area,<br>Neighborhood<br>commercial<br>area, Production<br>and natural<br>green area,<br>Planned control<br>area<br>(Enforcement<br>Decree)/General<br>residential area,<br>Central and<br>general<br>commercial area,<br>Quasi-industrial<br>area<br>(Ordinance)    | Golf course business<br>shall be implemented<br>by obtaining the<br>approval on a business<br>plan of sports facilities<br>(registered sports<br>facilities) according to<br>the Installation and<br>Utilization of Sports<br>Facilities Act(Sports<br>Facilities Act).                                                                                                                                                          |     |
| Facilities                                        | Ski<br>Course            | N/A                                                                          | Sports facilities                                                                                                                                                                                                       | Quasi-residenti<br>al area,<br>Neighborhood<br>commercial<br>area, Production<br>and natural<br>green area,<br>Planned control<br>area<br>(Enforcement<br>Decree)/General<br>residential area,<br>Central and<br>general<br>commercial<br>area,<br>Quasi-industrial<br>area<br>(Ordinance) | (registered sports<br>facilities) according to<br>(the Sports Facilities<br>Act). Provided that ski<br>ground may be installed<br>by obtaining the<br>approval on a business<br>plan of Tourist-use<br>facilities business<br>(recreation complex<br>business) according to                                                                                                                                                      | N/A |