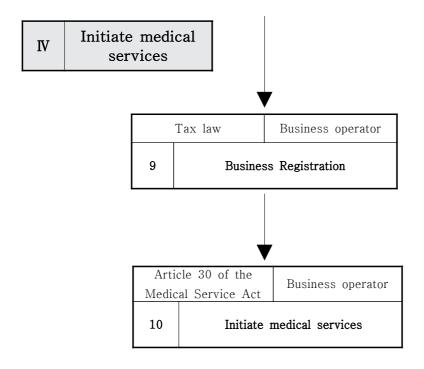

|                 |                                          |                                                                                                                                                                                               | Related Laws and Regulations                                                                                                     |                                                                                                                                                                                                                                                                                                                                                                                                                                                                                           |                                                                                                                                                                                                                                                                 |                                                                                                                                                                                                     |  |  |  |
|-----------------|------------------------------------------|-----------------------------------------------------------------------------------------------------------------------------------------------------------------------------------------------|----------------------------------------------------------------------------------------------------------------------------------|-------------------------------------------------------------------------------------------------------------------------------------------------------------------------------------------------------------------------------------------------------------------------------------------------------------------------------------------------------------------------------------------------------------------------------------------------------------------------------------------|-----------------------------------------------------------------------------------------------------------------------------------------------------------------------------------------------------------------------------------------------------------------|-----------------------------------------------------------------------------------------------------------------------------------------------------------------------------------------------------|--|--|--|
| Related Sectors |                                          | Type of<br>Infrastructure/Deter<br>mination of urban<br>management<br>planning (Articles<br>2 & 43(2) of the<br>National Land<br>Planning Act,<br>Article 35 of the<br>Enforcement<br>Decree) | Type of<br>Building<br>(Article 2(2)<br>of the<br>Building Act,<br>Article 3 of<br>the<br>Enforcement<br>Decree &<br>Schedule 1) | Restriction on<br>building in specific<br>use area and district<br>(Articles 76~78 of<br>the National Land<br>Planning Act, Article<br>71 of the<br>Enforcement Decree<br>and Schedules 2~22)                                                                                                                                                                                                                                                                                             | Execution of<br>facilities project<br>(related laws)                                                                                                                                                                                                            | Remarks<br>(Private<br>Participation<br>Act/Foreign<br>Investment<br>Promotion<br>Act)                                                                                                              |  |  |  |
| School          | Elementary,<br>Middle and<br>High School | School among<br>Public, cultural<br>and sports<br>facilities                                                                                                                                  | Educational,<br>research and<br>welfare<br>facilities                                                                            | General and<br>quasi-residential<br>area, Neighborhood<br>commercial area,<br>Quasi-industrial area,<br>Conservation,<br>production and<br>natural green area,<br>Conservation,<br>production and<br>planned control area<br>(Enforcement<br>Decree)/Exclusive<br>residential area,<br>Central and general<br>distribution<br>commercial area,<br>General industrial<br>area, Conservation<br>and production green<br>area, Conservation<br>and production<br>control area<br>(Ordinance) | School (private<br>elementary,<br>middle and high<br>school) work<br>shall be<br>implemented in<br>accordance with<br>the Elementary<br>and Secondary<br>Education Act,<br>the Private<br>School Act and<br>the School<br>Facilities Projects<br>Promotion Act. | Sector<br>excluded<br>from foreign<br>investment<br>(Article 5 of<br>the Foreign<br>Investment<br>Promotion<br>Act and the<br>Notice of<br>Ministry of<br>Industry and<br>Energy<br>No.<br>2004-51) |  |  |  |
| Hospital        | General<br>Hospital                      | General medical<br>facilities among<br>health and<br>sanitation facilities                                                                                                                    | Medical<br>facilities                                                                                                            | Quasi-residential<br>area, General and<br>Neighborhood<br>commercial area,<br>Quasi-industrial area<br>(Enforcement<br>Decree)/General<br>residential area,<br>Central commercial<br>area, Exclusive and<br>general industrial<br>area, Green area,<br>Control area,<br>Agricultural area<br>(Ordinance)                                                                                                                                                                                  | Medical facilities<br>work shall be<br>implemented in<br>accordance with<br>the Medical<br>Service Act and<br>the Building Act.                                                                                                                                 | N/A                                                                                                                                                                                                 |  |  |  |

# Section 2. Educational and Medical Facilities

|                                                   |                                                                                                                      |                                                                                                                                                                                                  | Rel                                                                                                                                                                                                                                                                            | ated Laws and R                                                                                                                                                                                                                                                                                                                                                                                                                     | egulations                                                                                                                                                                                                                                                                                                                                                                                                |                                                                                                                                                                                       |
|---------------------------------------------------|----------------------------------------------------------------------------------------------------------------------|--------------------------------------------------------------------------------------------------------------------------------------------------------------------------------------------------|--------------------------------------------------------------------------------------------------------------------------------------------------------------------------------------------------------------------------------------------------------------------------------|-------------------------------------------------------------------------------------------------------------------------------------------------------------------------------------------------------------------------------------------------------------------------------------------------------------------------------------------------------------------------------------------------------------------------------------|-----------------------------------------------------------------------------------------------------------------------------------------------------------------------------------------------------------------------------------------------------------------------------------------------------------------------------------------------------------------------------------------------------------|---------------------------------------------------------------------------------------------------------------------------------------------------------------------------------------|
| Related<br>Sectors                                |                                                                                                                      | Type of<br>Infrastructure/<br>Determination of<br>urban<br>management<br>planning<br>(Articles 2 &<br>43 of the<br>National Land<br>Planning Act,<br>Article 35 of<br>the Enforcement<br>Decree) | <b>Type of Building</b><br>(Article 2(2) of<br>the Building Act,<br>Article 3 of the<br>Enforcement<br>Decree &Schedule<br>1)/Category of<br>Tourist<br>business(Article 3<br>of the Tourism<br>Promotion Act)                                                                 | Restriction on<br>building in<br>specific use<br>area and district<br>(Articles 76~78<br>of the National<br>Land Planning<br>Act, Article 71<br>of the<br>Enforcement<br>Decree and<br>Schedules 2~<br>22)                                                                                                                                                                                                                          | <b>Execution of facilities</b><br><b>projects</b><br>(related laws)                                                                                                                                                                                                                                                                                                                                       | <b>Remarks</b><br>(Private<br>Participation<br>Act/ Foreign<br>Investment<br>Promotion Act)                                                                                           |
| Tourist and Recreation Facilities in Tourist Site | Resort,<br>Lodging,<br>Food,<br>Sports,<br>Amusement,<br>Recreation,<br>Culture,<br>Art and<br>Leisure<br>Facilities | Recreational<br>park among<br>space-use<br>facilities                                                                                                                                            | Lodging facilities<br>(Tourist lodging<br>facilities) and<br>sightseeing and<br>recreational<br>facilities/Type II<br>recreation complex<br>business of<br>Tourist-use<br>facilities business<br>(Article 3(3) of<br>the Act, Article<br>2(3) of the<br>Enforcement<br>Decree) | Tourist lodging<br>facilities:<br>Central, general<br>and<br>neighborhood<br>commercial area<br>(Enforcement<br>Decree)/<br>Distribution<br>commercial area,<br>Quasi-industrial<br>area, Natural<br>green area,<br>Planned control<br>area (Ordinance)<br>Sightseeing and<br>recreational<br>facilities:<br>Natural green<br>area<br>(Enforcement<br>Decree)/General<br>commercial<br>area, Planned<br>control area<br>(Ordinance) | Resort work may be<br>implemented by<br>purchasing the tourist<br>site by the Tourism<br>Promotion Act or by<br>obtaining the land by<br>contract provided in<br>civil law. Resort work<br>shall be executed by<br>obtaining the approval<br>on a business plan of<br>tourist-use facilities<br>business (type II<br>recreation complex<br>business) according to<br>the Tourism Promotion<br>Act.        | Sectors subject<br>to private<br>investment<br>(Tourist site<br>and tourist<br>complex: Article<br>2 of the Private<br>Participation Act<br>/<br>Sectors subject<br>to designation of |
|                                                   | Theme<br>Park,<br>Food,<br>Sports,<br>Amusement,<br>Recreation,<br>Culture,<br>Art and<br>Leisure<br>Facilities      | Recreational<br>park among<br>space-use<br>facilities                                                                                                                                            | Sightseeing and<br>recreational<br>facilities/Type I<br>recreation complex<br>business of<br>Tourist-use<br>facilities<br>business(Article<br>3(3) of the Act,<br>Article 2(3) of<br>the Enforcement<br>Decree)                                                                | Natural green<br>area(the<br>Enforcement<br>Decree)/General<br>commercial<br>area, Planned<br>control area<br>(Ordinance)                                                                                                                                                                                                                                                                                                           | Theme park work may<br>be implemented by<br>purchasing the tourist<br>site by the Tourism<br>Promotion Act or by<br>obtaining the land by<br>contract provided in<br>civil law. Theme park<br>work shall be executed<br>by obtaining the<br>approval on a business<br>plan of tourist-use<br>facilities business (type<br>I recreation complex<br>business) according to<br>the Tourism Promotion<br>Act. | investment area<br>(recreation<br>complex<br>business and<br>tourist hotel<br>business:<br>Article 18 of the<br>Foreign<br>Investment<br>Promotion Act)                               |
|                                                   | Tourist<br>Hotel                                                                                                     | N/A                                                                                                                                                                                              | Lodging facilities<br>(Tourist lodging<br>facilities)/Tourist<br>hotel business of<br>Tourist<br>accommodation<br>business (Article<br>3(2) of the Act,<br>Article 2(2) of                                                                                                     | Central, general<br>and<br>neighborhood<br>commercial area<br>(Enforcement<br>Decree)/Distribu<br>tion commercial<br>area,<br>Quasi-industrial                                                                                                                                                                                                                                                                                      | Promotion Act or by<br>obtaining the land by                                                                                                                                                                                                                                                                                                                                                              |                                                                                                                                                                                       |