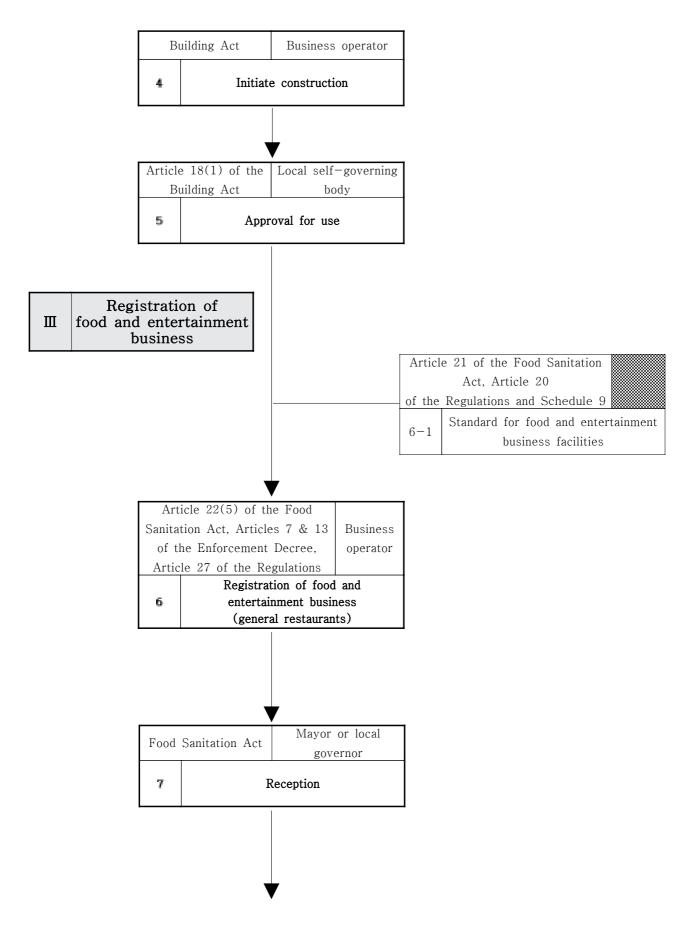

| performs the jobs of the<br>store opener must attach<br>certain required documents<br>to the application form for<br>reporting the large store<br>manager, and submit them<br>to the mayor magistrate of                                                                           | ①Documents proving the identity of the store<br>manager<br>②Current status of store keepers                                                                                                                                                                                                                                                       |  |

### Section 3. Restaurant Projects (General Restaurants)

1) Basic Workflow of Restaurant Projects

I Securing site







## 2) Preparation for Restaurant Projects

| Work<br>Flow     | (+0.2)                                                                                                                                                                               | Procedure                                                                                                                                                                                                                                                                                                                                                                                                                                                                            | Requirements