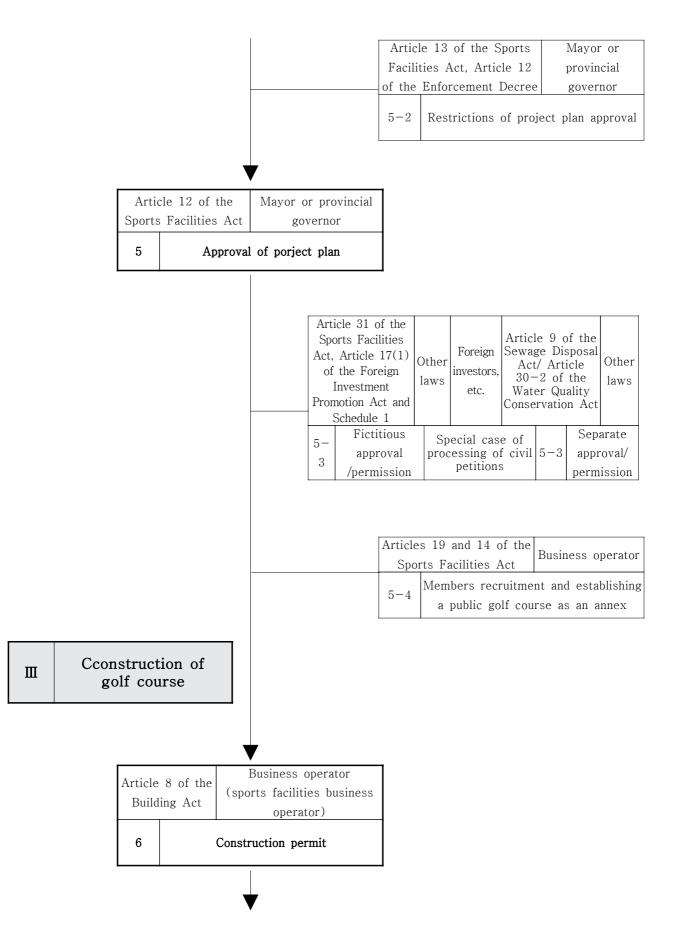

Section 3. Tourist and Sports Facilities

|                                                   |                          |                                                                              | the Enforcement<br>Decree)                                                                                                                                                                                              | area, Natural<br>green area,<br>Planned control<br>area<br>(Ordinance)                                                                                                                                                                                                                     | executed by obtaining<br>the approval on a<br>business plan of<br>Tourist accommodation<br>business according to<br>the Tourism Promotion<br>Act.                                                                                                                                                                                                                                                                                |     |
|---------------------------------------------------|--------------------------|------------------------------------------------------------------------------|-------------------------------------------------------------------------------------------------------------------------------------------------------------------------------------------------------------------------|--------------------------------------------------------------------------------------------------------------------------------------------------------------------------------------------------------------------------------------------------------------------------------------------|----------------------------------------------------------------------------------------------------------------------------------------------------------------------------------------------------------------------------------------------------------------------------------------------------------------------------------------------------------------------------------------------------------------------------------|-----|
| Tourist and Recreation Facilities in Tourist Site | Hot-<br>Spring<br>Resort | N/A                                                                          | Lodging facilities<br>(Tourist lodging<br>facilities)/Professio<br>nal recreation<br>business of<br>Tourist-use<br>facilities business<br>(Article 3(3) of<br>the Act, Article<br>2(3) of the<br>Enforcement<br>Decree) | commercial area<br>(Enforcement<br>Decree)/Distribu                                                                                                                                                                                                                                        | Hot-spring resort<br>business may be<br>implemented by<br>purchasing the tourist<br>site by the Tourism<br>Promotion Act or by<br>obtaining the land by<br>contract provided in the<br>civil law. Hot-spring<br>resort business shall be<br>executed by obtaining<br>the approval on a<br>business plan of<br>Tourist-use facilities<br>business (professional<br>recreation business)<br>according to Tourism<br>Promotion Act. |     |
| Sports                                            | Golf<br>Course           | Sporting<br>facilities among<br>public, cultural<br>and sports<br>facilities | Sports facilities                                                                                                                                                                                                       | Quasi-residenti<br>al area,<br>Neighborhood<br>commercial<br>area, Production<br>and natural<br>green area,<br>Planned control<br>area<br>(Enforcement<br>Decree)/General<br>residential area,<br>Central and<br>general<br>commercial area,<br>Quasi-industrial<br>area<br>(Ordinance)    | Golf course business<br>shall be implemented<br>by obtaining the<br>approval on a business<br>plan of sports facilities<br>(registered sports<br>facilities) according to<br>the Installation and<br>Utilization of Sports<br>Facilities Act(Sports<br>Facilities Act).                                                                                                                                                          |     |
| Facilities                                        | Ski<br>Course            | N/A                                                                          | Sports facilities                                                                                                                                                                                                       | Quasi-residenti<br>al area,<br>Neighborhood<br>commercial<br>area, Production<br>and natural<br>green area,<br>Planned control<br>area<br>(Enforcement<br>Decree)/General<br>residential area,<br>Central and<br>general<br>commercial<br>area,<br>Quasi-industrial<br>area<br>(Ordinance) | (registered sports<br>facilities) according to<br>(the Sports Facilities<br>Act). Provided that ski<br>ground may be installed<br>by obtaining the<br>approval on a business<br>plan of Tourist-use<br>facilities business<br>(recreation complex<br>business) according to                                                                                                                                                      | N/A |