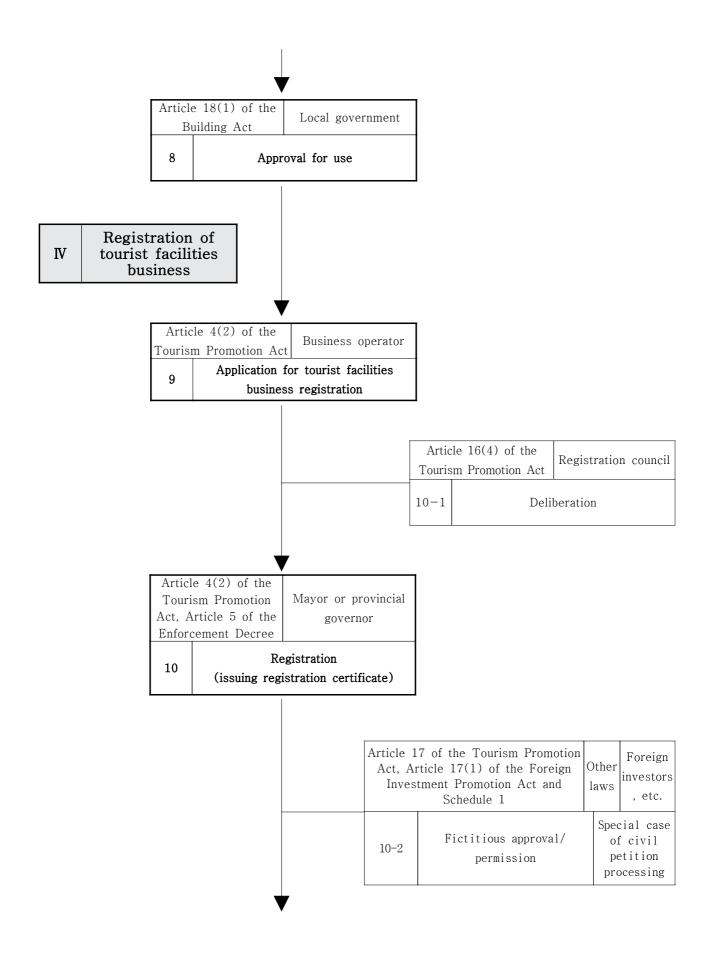

# Section 2. Educational and Medical Facilities

|                                                   |                                                                                                                      |                                                                                                                                                                                                  | Rel                                                                                                                                                                                                                                                                            | ated Laws and R                                                                                                                                                                                                                                                                                                                                                                                                                     | egulations                                                                                                                                                                                                                                                                                                                                                                                                |                                                                                                                                                                                       |
|---------------------------------------------------|----------------------------------------------------------------------------------------------------------------------|--------------------------------------------------------------------------------------------------------------------------------------------------------------------------------------------------|--------------------------------------------------------------------------------------------------------------------------------------------------------------------------------------------------------------------------------------------------------------------------------|-------------------------------------------------------------------------------------------------------------------------------------------------------------------------------------------------------------------------------------------------------------------------------------------------------------------------------------------------------------------------------------------------------------------------------------|-----------------------------------------------------------------------------------------------------------------------------------------------------------------------------------------------------------------------------------------------------------------------------------------------------------------------------------------------------------------------------------------------------------|---------------------------------------------------------------------------------------------------------------------------------------------------------------------------------------|
| Related<br>Sectors                                |                                                                                                                      | Type of<br>Infrastructure/<br>Determination of<br>urban<br>management<br>planning<br>(Articles 2 &<br>43 of the<br>National Land<br>Planning Act,<br>Article 35 of<br>the Enforcement<br>Decree) | <b>Type of Building</b><br>(Article 2(2) of<br>the Building Act,<br>Article 3 of the<br>Enforcement<br>Decree &Schedule<br>1)/Category of<br>Tourist<br>business(Article 3<br>of the Tourism<br>Promotion Act)                                                                 | Restriction on<br>building in<br>specific use<br>area and district<br>(Articles 76~78<br>of the National<br>Land Planning<br>Act, Article 71<br>of the<br>Enforcement<br>Decree and<br>Schedules 2~<br>22)                                                                                                                                                                                                                          | <b>Execution of facilities</b><br><b>projects</b><br>(related laws)                                                                                                                                                                                                                                                                                                                                       | <b>Remarks</b><br>(Private<br>Participation<br>Act/ Foreign<br>Investment<br>Promotion Act)                                                                                           |
| Tourist and Recreation Facilities in Tourist Site | Resort,<br>Lodging,<br>Food,<br>Sports,<br>Amusement,<br>Recreation,<br>Culture,<br>Art and<br>Leisure<br>Facilities | Recreational<br>park among<br>space-use<br>facilities                                                                                                                                            | Lodging facilities<br>(Tourist lodging<br>facilities) and<br>sightseeing and<br>recreational<br>facilities/Type II<br>recreation complex<br>business of<br>Tourist-use<br>facilities business<br>(Article 3(3) of<br>the Act, Article<br>2(3) of the<br>Enforcement<br>Decree) | Tourist lodging<br>facilities:<br>Central, general<br>and<br>neighborhood<br>commercial area<br>(Enforcement<br>Decree)/<br>Distribution<br>commercial area,<br>Quasi-industrial<br>area, Natural<br>green area,<br>Planned control<br>area (Ordinance)<br>Sightseeing and<br>recreational<br>facilities:<br>Natural green<br>area<br>(Enforcement<br>Decree)/General<br>commercial<br>area, Planned<br>control area<br>(Ordinance) | Resort work may be<br>implemented by<br>purchasing the tourist<br>site by the Tourism<br>Promotion Act or by<br>obtaining the land by<br>contract provided in<br>civil law. Resort work<br>shall be executed by<br>obtaining the approval<br>on a business plan of<br>tourist-use facilities<br>business (type II<br>recreation complex<br>business) according to<br>the Tourism Promotion<br>Act.        | Sectors subject<br>to private<br>investment<br>(Tourist site<br>and tourist<br>complex: Article<br>2 of the Private<br>Participation Act<br>/<br>Sectors subject<br>to designation of |
|                                                   | Theme<br>Park,<br>Food,<br>Sports,<br>Amusement,<br>Recreation,<br>Culture,<br>Art and<br>Leisure<br>Facilities      | Recreational<br>park among<br>space-use<br>facilities                                                                                                                                            | Sightseeing and<br>recreational<br>facilities/Type I<br>recreation complex<br>business of<br>Tourist-use<br>facilities<br>business(Article<br>3(3) of the Act,<br>Article 2(3) of<br>the Enforcement<br>Decree)                                                                | Natural green<br>area(the<br>Enforcement<br>Decree)/General<br>commercial<br>area, Planned<br>control area<br>(Ordinance)                                                                                                                                                                                                                                                                                                           | Theme park work may<br>be implemented by<br>purchasing the tourist<br>site by the Tourism<br>Promotion Act or by<br>obtaining the land by<br>contract provided in<br>civil law. Theme park<br>work shall be executed<br>by obtaining the<br>approval on a business<br>plan of tourist-use<br>facilities business (type<br>I recreation complex<br>business) according to<br>the Tourism Promotion<br>Act. | investment area<br>(recreation<br>complex<br>business and<br>tourist hotel<br>business:<br>Article 18 of the<br>Foreign<br>Investment<br>Promotion Act)                               |
|                                                   | Tourist<br>Hotel                                                                                                     | N/A                                                                                                                                                                                              | Lodging facilities<br>(Tourist lodging<br>facilities)/Tourist<br>hotel business of<br>Tourist<br>accommodation<br>business (Article<br>3(2) of the Act,<br>Article 2(2) of                                                                                                     | Central, general<br>and<br>neighborhood<br>commercial area<br>(Enforcement<br>Decree)/Distribu<br>tion commercial<br>area,<br>Quasi-industrial                                                                                                                                                                                                                                                                                      | Promotion Act or by<br>obtaining the land by                                                                                                                                                                                                                                                                                                                                                              |                                                                                                                                                                                       |

Section 3. Tourist and Sports Facilities

|                                                   |                          |                                                                              | the Enforcement<br>Decree)                                                                                                                                                                                              | area, Natural<br>green area,<br>Planned control<br>area<br>(Ordinance)                                                                                                                                                                                                                     | executed by obtaining<br>the approval on a<br>business plan of<br>Tourist accommodation<br>business according to<br>the Tourism Promotion<br>Act.                                                                                                                                                                                                                                                                                |     |
|---------------------------------------------------|--------------------------|------------------------------------------------------------------------------|-------------------------------------------------------------------------------------------------------------------------------------------------------------------------------------------------------------------------|--------------------------------------------------------------------------------------------------------------------------------------------------------------------------------------------------------------------------------------------------------------------------------------------|----------------------------------------------------------------------------------------------------------------------------------------------------------------------------------------------------------------------------------------------------------------------------------------------------------------------------------------------------------------------------------------------------------------------------------|-----|
| Tourist and Recreation Facilities in Tourist Site | Hot-<br>Spring<br>Resort | N/A                                                                          | Lodging facilities<br>(Tourist lodging<br>facilities)/Professio<br>nal recreation<br>business of<br>Tourist-use<br>facilities business<br>(Article 3(3) of<br>the Act, Article<br>2(3) of the<br>Enforcement<br>Decree) | commercial area<br>(Enforcement<br>Decree)/Distribu                                                                                                                                                                                                                                        | Hot-spring resort<br>business may be<br>implemented by<br>purchasing the tourist<br>site by the Tourism<br>Promotion Act or by<br>obtaining the land by<br>contract provided in the<br>civil law. Hot-spring<br>resort business shall be<br>executed by obtaining<br>the approval on a<br>business plan of<br>Tourist-use facilities<br>business (professional<br>recreation business)<br>according to Tourism<br>Promotion Act. |     |
| Sports                                            | Golf<br>Course           | Sporting<br>facilities among<br>public, cultural<br>and sports<br>facilities | Sports facilities                                                                                                                                                                                                       | Quasi-residenti<br>al area,<br>Neighborhood<br>commercial<br>area, Production<br>and natural<br>green area,<br>Planned control<br>area<br>(Enforcement<br>Decree)/General<br>residential area,<br>Central and<br>general<br>commercial area,<br>Quasi-industrial<br>area<br>(Ordinance)    | Golf course business<br>shall be implemented<br>by obtaining the<br>approval on a business<br>plan of sports facilities<br>(registered sports<br>facilities) according to<br>the Installation and<br>Utilization of Sports<br>Facilities Act(Sports<br>Facilities Act).                                                                                                                                                          |     |
| Facilities                                        | Ski<br>Course            | N/A                                                                          | Sports facilities                                                                                                                                                                                                       | Quasi-residenti<br>al area,<br>Neighborhood<br>commercial<br>area, Production<br>and natural<br>green area,<br>Planned control<br>area<br>(Enforcement<br>Decree)/General<br>residential area,<br>Central and<br>general<br>commercial<br>area,<br>Quasi-industrial<br>area<br>(Ordinance) | (registered sports<br>facilities) according to<br>(the Sports Facilities<br>Act). Provided that ski<br>ground may be installed<br>by obtaining the<br>approval on a business<br>plan of Tourist-use<br>facilities business<br>(recreation complex<br>business) according to                                                                                                                                                      | N/A |