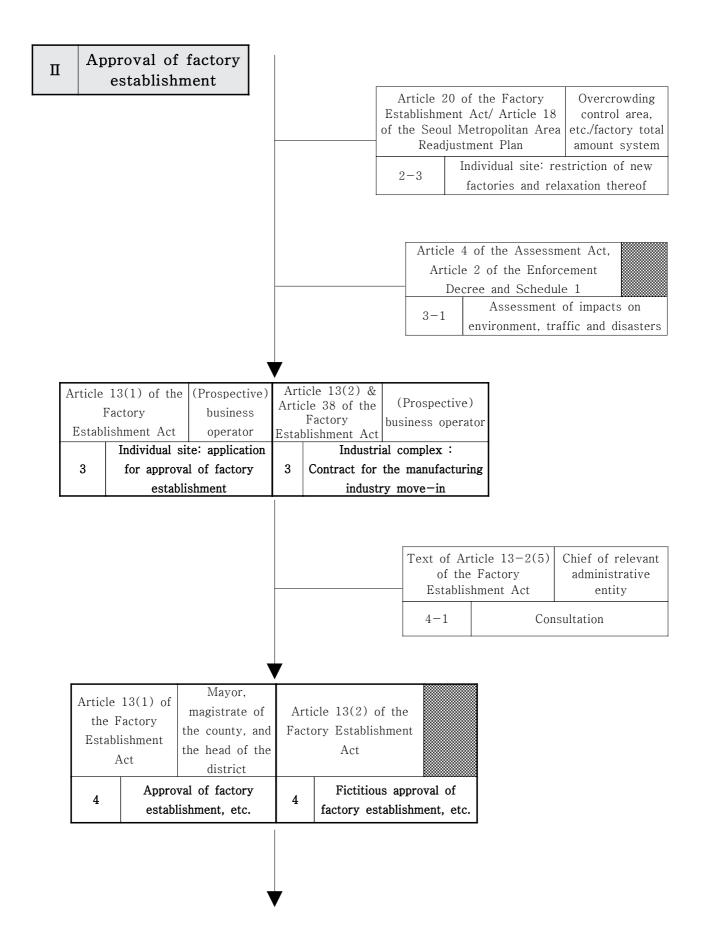

## Section 5. Factory Facilities

|                                |                                                                                                                                                                                            | Related                                                                                                                                                                                           | d Laws and Regulat                                                                                                                                                                                                                                                                                                                                         | ions                                                                                                                                                                                                                                                                                                                                                                                                                                                                         |                                                                                                                                                                                                                                                             |
|--------------------------------|--------------------------------------------------------------------------------------------------------------------------------------------------------------------------------------------|---------------------------------------------------------------------------------------------------------------------------------------------------------------------------------------------------|------------------------------------------------------------------------------------------------------------------------------------------------------------------------------------------------------------------------------------------------------------------------------------------------------------------------------------------------------------|------------------------------------------------------------------------------------------------------------------------------------------------------------------------------------------------------------------------------------------------------------------------------------------------------------------------------------------------------------------------------------------------------------------------------------------------------------------------------|-------------------------------------------------------------------------------------------------------------------------------------------------------------------------------------------------------------------------------------------------------------|
| Related Sectors                | Type of<br>Infrastructure/<br>Determination of<br>urban management<br>planning (Articles 2<br>& 43(2) of the<br>National Land<br>Planning Act, Article<br>35 of the<br>Enforcement Decree) | Type of<br>Building (Article<br>2(2) of the<br>Building Act,<br>Article 3 of the<br>Enforcement<br>Decree &<br>Schedule 1)/<br>Category of<br>Tourist<br>business<br>(Article 3 of<br>the Tourism | Restriction on<br>building in specific<br>use area and<br>district<br>(Articles 76~78<br>of the National<br>Land Planning Act,<br>Article 71 of the<br>Enforcement<br>Decree and<br>Schedules 2~22)                                                                                                                                                        | Execution of<br>facilities projects<br>(related laws)                                                                                                                                                                                                                                                                                                                                                                                                                        | Remarks<br>(Private<br>Participation<br>Act/Foreign<br>Investment<br>Promotion<br>Act)                                                                                                                                                                      |
| Industrial<br>Complex,<br>etc. | N/A                                                                                                                                                                                        | Promotion Act)<br>Factories                                                                                                                                                                       | Exclusive, general<br>and<br>quasi-industrial<br>area (Enforcement<br>Decree)/ Type I,<br>II and III general<br>residential area,<br>Quasi-residential<br>area, Central,<br>general and<br>neighborhood<br>commercial area,<br>Quasi-industrial<br>area, Production<br>and natural green<br>area, Production<br>and planned<br>control area<br>(Ordinance) | Factory facilities<br>work may be<br>implemented by<br>purchasing the<br>distribution complex<br>by the Industrial<br>Sites and<br>Development Act<br>(Industrial Sites<br>Act) or by<br>obtaining the land<br>by contract<br>provided in civil<br>law. Factory<br>facilities business<br>shall be<br>implemented<br>according to the<br>Industrial Cluster<br>Development and<br>Factory<br>Establishment Act<br>(Factory<br>Establishment Act)<br>and the Building<br>Act. | Business<br>subject to<br>designation<br>of foreign<br>investment<br>area and<br>special case<br>for rent or<br>sales of<br>national and<br>public<br>properties<br>(Factories:<br>Articles 13<br>& 18 of the<br>Foreign<br>Investment<br>Promotion<br>Act) |