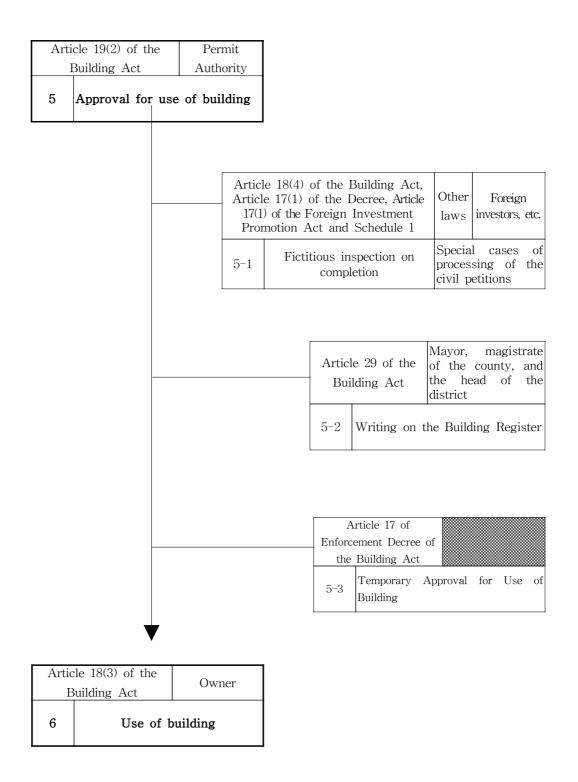

li>Building of more than 21 stories</li> <li>Building of total floor area of 100,000m' or more</li> <li>Building of three stories or more or the total floor area of 1,000m' or more for the protection of natural environment and water quality</li> <li>Buildings of amusement facilities and lodging facilities for the protection of residential or educational environment</li> </ul> |  |

### 2. Procedure for obtaining Construction Permits

| I | Securing | Site |
|---|----------|------|
|   | -        |      |

|     | 5 76~78 of the National<br>lanning Act                       |
|-----|--------------------------------------------------------------|
| 1-1 | Restriction on building in specific<br>use area and district |
|     |                                                              |







## II. Laws and Regulations applied to Real Estate Development Projects

| Business<br>(Project)                                          | Main Laws and Regulations<br>(abbreviations)