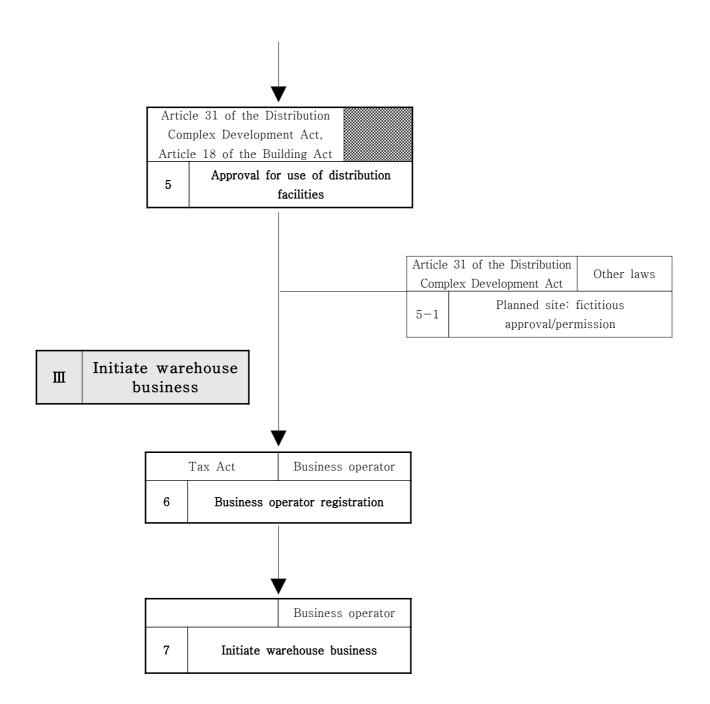

----------------------------------------------------------------------------------------------------------------------------------------------------------------------------------------------------------------------------------------------------------------------------------------------------------------------------------------------------------------------------------------------------------------------------------------------------------------------------------------------------------------------------------------------------------------------------------------------------------------------------------------------------------|

### Section 2. Distribution Facilities Projects

#### A. Warehouse Facilities Projects

1) Basic Workflow of Warehouse Facilities Projects

# I Securing site







## 2) Preparation for Warehouse Facilities Projects

| Work<br>Flow     | (+02                                                                                                                                                                       | ıl                                                     | Procedure                                                                                                                                                                                                                                                                                                                                                                                     | Requirements