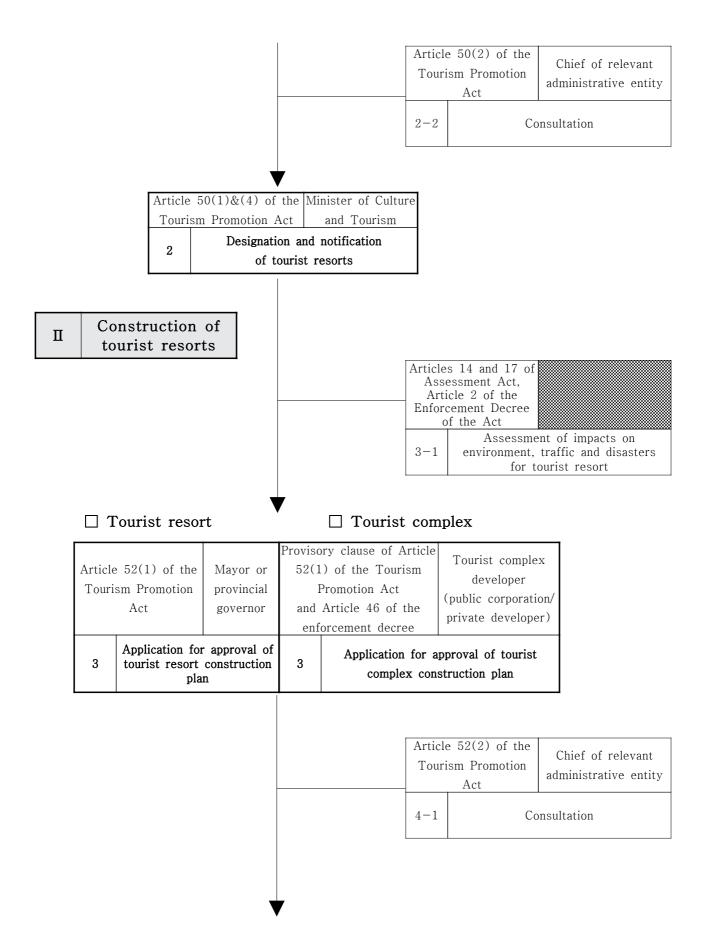

# Section 2. Educational and Medical Facilities

|                                                   |                                                                                                                      |                                                                                                                                                                                                  | Rel                                                                                                                                                                                                                                                                            | ated Laws and R                                                                                                                                                                                                                                                                                                                                                                                                                     | egulations                                                                                                                                                                                                                                                                                                                                                                                                |                                                                                                                                                                                       |
|---------------------------------------------------|----------------------------------------------------------------------------------------------------------------------|--------------------------------------------------------------------------------------------------------------------------------------------------------------------------------------------------|--------------------------------------------------------------------------------------------------------------------------------------------------------------------------------------------------------------------------------------------------------------------------------|-------------------------------------------------------------------------------------------------------------------------------------------------------------------------------------------------------------------------------------------------------------------------------------------------------------------------------------------------------------------------------------------------------------------------------------|-----------------------------------------------------------------------------------------------------------------------------------------------------------------------------------------------------------------------------------------------------------------------------------------------------------------------------------------------------------------------------------------------------------|---------------------------------------------------------------------------------------------------------------------------------------------------------------------------------------|
| Related<br>Sectors                                |                                                                                                                      | Type of<br>Infrastructure/<br>Determination of<br>urban<br>management<br>planning<br>(Articles 2 &<br>43 of the<br>National Land<br>Planning Act,<br>Article 35 of<br>the Enforcement<br>Decree) | <b>Type of Building</b><br>(Article 2(2) of<br>the Building Act,<br>Article 3 of the<br>Enforcement<br>Decree &Schedule<br>1)/Category of<br>Tourist<br>business(Article 3<br>of the Tourism<br>Promotion Act)                                                                 | Restriction on<br>building in<br>specific use<br>area and district<br>(Articles 76~78<br>of the National<br>Land Planning<br>Act, Article 71<br>of the<br>Enforcement<br>Decree and<br>Schedules 2~<br>22)                                                                                                                                                                                                                          | <b>Execution of facilities</b><br><b>projects</b><br>(related laws)                                                                                                                                                                                                                                                                                                                                       | <b>Remarks</b><br>(Private<br>Participation<br>Act/ Foreign<br>Investment<br>Promotion Act)                                                                                           |
| Tourist and Recreation Facilities in Tourist Site | Resort,<br>Lodging,<br>Food,<br>Sports,<br>Amusement,<br>Recreation,<br>Culture,<br>Art and<br>Leisure<br>Facilities | Recreational<br>park among<br>space-use<br>facilities                                                                                                                                            | Lodging facilities<br>(Tourist lodging<br>facilities) and<br>sightseeing and<br>recreational<br>facilities/Type II<br>recreation complex<br>business of<br>Tourist-use<br>facilities business<br>(Article 3(3) of<br>the Act, Article<br>2(3) of the<br>Enforcement<br>Decree) | Tourist lodging<br>facilities:<br>Central, general<br>and<br>neighborhood<br>commercial area<br>(Enforcement<br>Decree)/<br>Distribution<br>commercial area,<br>Quasi-industrial<br>area, Natural<br>green area,<br>Planned control<br>area (Ordinance)<br>Sightseeing and<br>recreational<br>facilities:<br>Natural green<br>area<br>(Enforcement<br>Decree)/General<br>commercial<br>area, Planned<br>control area<br>(Ordinance) | Resort work may be<br>implemented by<br>purchasing the tourist<br>site by the Tourism<br>Promotion Act or by<br>obtaining the land by<br>contract provided in<br>civil law. Resort work<br>shall be executed by<br>obtaining the approval<br>on a business plan of<br>tourist-use facilities<br>business (type II<br>recreation complex<br>business) according to<br>the Tourism Promotion<br>Act.        | Sectors subject<br>to private<br>investment<br>(Tourist site<br>and tourist<br>complex: Article<br>2 of the Private<br>Participation Act<br>/<br>Sectors subject<br>to designation of |
|                                                   | Theme<br>Park,<br>Food,<br>Sports,<br>Amusement,<br>Recreation,<br>Culture,<br>Art and<br>Leisure<br>Facilities      | Recreational<br>park among<br>space-use<br>facilities                                                                                                                                            | Sightseeing and<br>recreational<br>facilities/Type I<br>recreation complex<br>business of<br>Tourist-use<br>facilities<br>business(Article<br>3(3) of the Act,<br>Article 2(3) of<br>the Enforcement<br>Decree)                                                                | Natural green<br>area(the<br>Enforcement<br>Decree)/General<br>commercial<br>area, Planned<br>control area<br>(Ordinance)                                                                                                                                                                                                                                                                                                           | Theme park work may<br>be implemented by<br>purchasing the tourist<br>site by the Tourism<br>Promotion Act or by<br>obtaining the land by<br>contract provided in<br>civil law. Theme park<br>work shall be executed<br>by obtaining the<br>approval on a business<br>plan of tourist-use<br>facilities business (type<br>I recreation complex<br>business) according to<br>the Tourism Promotion<br>Act. | investment area<br>(recreation<br>complex<br>business and<br>tourist hotel<br>business:<br>Article 18 of the<br>Foreign<br>Investment<br>Promotion Act)                               |
|                                                   | Tourist<br>Hotel                                                                                                     | N/A                                                                                                                                                                                              | Lodging facilities<br>(Tourist lodging<br>facilities)/Tourist<br>hotel business of<br>Tourist<br>accommodation<br>business (Article<br>3(2) of the Act,<br>Article 2(2) of                                                                                                     | Central, general<br>and<br>neighborhood<br>commercial area<br>(Enforcement<br>Decree)/Distribu<br>tion commercial<br>area,<br>Quasi-industrial                                                                                                                                                                                                                                                                                      | Promotion Act or by<br>obtaining the land by                                                                                                                                                                                                                                                                                                                                                              |                                                                                                                                                                                       |

Section 3. Tourist and Sports Facilities

|                                                   |                          |                                                                              | the Enforcement<br>Decree)                                                                                                                                                                                              | area, Natural<br>green area,<br>Planned control<br>area<br>(Ordinance)                                                                                                                                                                                                                     | executed by obtaining<br>the approval on a<br>business plan of<br>Tourist accommodation<br>business according to<br>the Tourism Promotion<br>Act.                                                                                                                                                                                                                                                                                |     |
|---------------------------------------------------|--------------------------|------------------------------------------------------------------------------|-------------------------------------------------------------------------------------------------------------------------------------------------------------------------------------------------------------------------|--------------------------------------------------------------------------------------------------------------------------------------------------------------------------------------------------------------------------------------------------------------------------------------------|----------------------------------------------------------------------------------------------------------------------------------------------------------------------------------------------------------------------------------------------------------------------------------------------------------------------------------------------------------------------------------------------------------------------------------|-----|
| Tourist and Recreation Facilities in Tourist Site | Hot-<br>Spring<br>Resort | N/A                                                                          | Lodging facilities<br>(Tourist lodging<br>facilities)/Professio<br>nal recreation<br>business of<br>Tourist-use<br>facilities business<br>(Article 3(3) of<br>the Act, Article<br>2(3) of the<br>Enforcement<br>Decree) | commercial area<br>(Enforcement<br>Decree)/Distribu                                                                                                                                                                                                                                        | Hot-spring resort<br>business may be<br>implemented by<br>purchasing the tourist<br>site by the Tourism<br>Promotion Act or by<br>obtaining the land by<br>contract provided in the<br>civil law. Hot-spring<br>resort business shall be<br>executed by obtaining<br>the approval on a<br>business plan of<br>Tourist-use facilities<br>business (professional<br>recreation business)<br>according to Tourism<br>Promotion Act. |     |
| Sports                                            | Golf<br>Course           | Sporting<br>facilities among<br>public, cultural<br>and sports<br>facilities | Sports facilities                                                                                                                                                                                                       | Quasi-residenti<br>al area,<br>Neighborhood<br>commercial<br>area, Production<br>and natural<br>green area,<br>Planned control<br>area<br>(Enforcement<br>Decree)/General<br>residential area,<br>Central and<br>general<br>commercial area,<br>Quasi-industrial<br>area<br>(Ordinance)    | Golf course business<br>shall be implemented<br>by obtaining the<br>approval on a business<br>plan of sports facilities<br>(registered sports<br>facilities) according to<br>the Installation and<br>Utilization of Sports<br>Facilities Act(Sports<br>Facilities Act).                                                                                                                                                          |     |
| Facilities                                        | Ski<br>Course            | N/A                                                                          | Sports facilities                                                                                                                                                                                                       | Quasi-residenti<br>al area,<br>Neighborhood<br>commercial<br>area, Production<br>and natural<br>green area,<br>Planned control<br>area<br>(Enforcement<br>Decree)/General<br>residential area,<br>Central and<br>general<br>commercial<br>area,<br>Quasi-industrial<br>area<br>(Ordinance) | (registered sports<br>facilities) according to<br>(the Sports Facilities<br>Act). Provided that ski<br>ground may be installed<br>by obtaining the<br>approval on a business<br>plan of Tourist-use<br>facilities business<br>(recreation complex<br>business) according to                                                                                                                                                      | N/A |