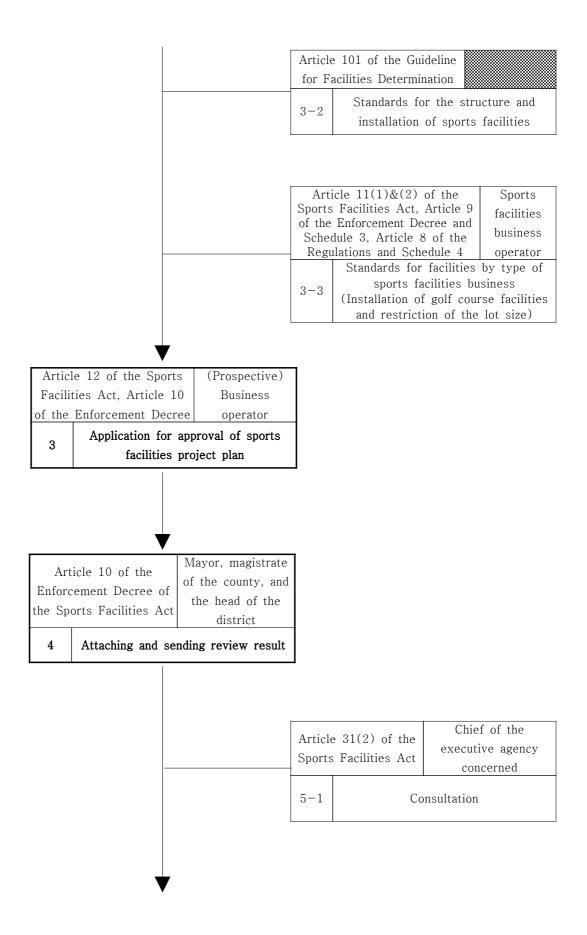

Section 3. Tourist and Sports Facilities

|                                                   |                          |                                                                              | the Enforcement<br>Decree)                                                                                                                                                                                              | area, Natural<br>green area,<br>Planned control<br>area<br>(Ordinance)                                                                                                                                                                                                                     | executed by obtaining<br>the approval on a<br>business plan of<br>Tourist accommodation<br>business according to<br>the Tourism Promotion<br>Act.                                                                                                                                                                                                                                                                                |     |
|---------------------------------------------------|--------------------------|------------------------------------------------------------------------------|-------------------------------------------------------------------------------------------------------------------------------------------------------------------------------------------------------------------------|--------------------------------------------------------------------------------------------------------------------------------------------------------------------------------------------------------------------------------------------------------------------------------------------|----------------------------------------------------------------------------------------------------------------------------------------------------------------------------------------------------------------------------------------------------------------------------------------------------------------------------------------------------------------------------------------------------------------------------------|-----|
| Tourist and Recreation Facilities in Tourist Site | Hot-<br>Spring<br>Resort | N/A                                                                          | Lodging facilities<br>(Tourist lodging<br>facilities)/Professio<br>nal recreation<br>business of<br>Tourist-use<br>facilities business<br>(Article 3(3) of<br>the Act, Article<br>2(3) of the<br>Enforcement<br>Decree) | commercial area<br>(Enforcement<br>Decree)/Distribu                                                                                                                                                                                                                                        | Hot-spring resort<br>business may be<br>implemented by<br>purchasing the tourist<br>site by the Tourism<br>Promotion Act or by<br>obtaining the land by<br>contract provided in the<br>civil law. Hot-spring<br>resort business shall be<br>executed by obtaining<br>the approval on a<br>business plan of<br>Tourist-use facilities<br>business (professional<br>recreation business)<br>according to Tourism<br>Promotion Act. |     |
| Sports                                            | Golf<br>Course           | Sporting<br>facilities among<br>public, cultural<br>and sports<br>facilities | Sports facilities                                                                                                                                                                                                       | Quasi-residenti<br>al area,<br>Neighborhood<br>commercial<br>area, Production<br>and natural<br>green area,<br>Planned control<br>area<br>(Enforcement<br>Decree)/General<br>residential area,<br>Central and<br>general<br>commercial area,<br>Quasi-industrial<br>area<br>(Ordinance)    | Golf course business<br>shall be implemented<br>by obtaining the<br>approval on a business<br>plan of sports facilities<br>(registered sports<br>facilities) according to<br>the Installation and<br>Utilization of Sports<br>Facilities Act(Sports<br>Facilities Act).                                                                                                                                                          |     |
| Facilities                                        | Ski<br>Course            | N/A                                                                          | Sports facilities                                                                                                                                                                                                       | Quasi-residenti<br>al area,<br>Neighborhood<br>commercial<br>area, Production<br>and natural<br>green area,<br>Planned control<br>area<br>(Enforcement<br>Decree)/General<br>residential area,<br>Central and<br>general<br>commercial<br>area,<br>Quasi-industrial<br>area<br>(Ordinance) | (registered sports<br>facilities) according to<br>(the Sports Facilities<br>Act). Provided that ski<br>ground may be installed<br>by obtaining the<br>approval on a business<br>plan of Tourist-use<br>facilities business<br>(recreation complex<br>business) according to                                                                                                                                                      | N/A |