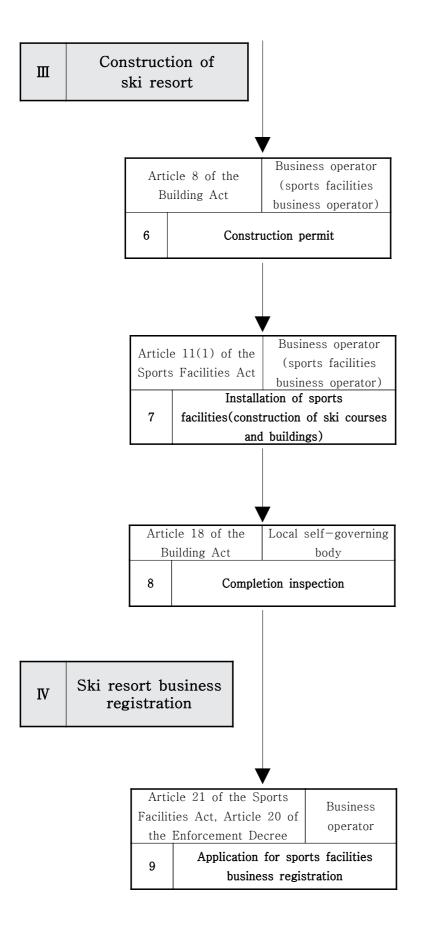

Section 3. Tourist and Sports Facilities

|                                                   |                          |                                                                              | the Enforcement<br>Decree)                                                                                                                                                                                              | area, Natural<br>green area,<br>Planned control<br>area<br>(Ordinance)                                                                                                                                                                                                                     | executed by obtaining<br>the approval on a<br>business plan of<br>Tourist accommodation<br>business according to<br>the Tourism Promotion<br>Act.                                                                                                                                                                                                                                                                                |     |
|---------------------------------------------------|--------------------------|------------------------------------------------------------------------------|-------------------------------------------------------------------------------------------------------------------------------------------------------------------------------------------------------------------------|--------------------------------------------------------------------------------------------------------------------------------------------------------------------------------------------------------------------------------------------------------------------------------------------|----------------------------------------------------------------------------------------------------------------------------------------------------------------------------------------------------------------------------------------------------------------------------------------------------------------------------------------------------------------------------------------------------------------------------------|-----|
| Tourist and Recreation Facilities in Tourist Site | Hot-<br>Spring<br>Resort | N/A                                                                          | Lodging facilities<br>(Tourist lodging<br>facilities)/Professio<br>nal recreation<br>business of<br>Tourist-use<br>facilities business<br>(Article 3(3) of<br>the Act, Article<br>2(3) of the<br>Enforcement<br>Decree) | commercial area<br>(Enforcement<br>Decree)/Distribu                                                                                                                                                                                                                                        | Hot-spring resort<br>business may be<br>implemented by<br>purchasing the tourist<br>site by the Tourism<br>Promotion Act or by<br>obtaining the land by<br>contract provided in the<br>civil law. Hot-spring<br>resort business shall be<br>executed by obtaining<br>the approval on a<br>business plan of<br>Tourist-use facilities<br>business (professional<br>recreation business)<br>according to Tourism<br>Promotion Act. |     |
| Sports                                            | Golf<br>Course           | Sporting<br>facilities among<br>public, cultural<br>and sports<br>facilities | Sports facilities                                                                                                                                                                                                       | Quasi-residenti<br>al area,<br>Neighborhood<br>commercial<br>area, Production<br>and natural<br>green area,<br>Planned control<br>area<br>(Enforcement<br>Decree)/General<br>residential area,<br>Central and<br>general<br>commercial area,<br>Quasi-industrial<br>area<br>(Ordinance)    | Golf course business<br>shall be implemented<br>by obtaining the<br>approval on a business<br>plan of sports facilities<br>(registered sports<br>facilities) according to<br>the Installation and<br>Utilization of Sports<br>Facilities Act(Sports<br>Facilities Act).                                                                                                                                                          |     |
| Facilities                                        | Ski<br>Course            | N/A                                                                          | Sports facilities                                                                                                                                                                                                       | Quasi-residenti<br>al area,<br>Neighborhood<br>commercial<br>area, Production<br>and natural<br>green area,<br>Planned control<br>area<br>(Enforcement<br>Decree)/General<br>residential area,<br>Central and<br>general<br>commercial<br>area,<br>Quasi-industrial<br>area<br>(Ordinance) | (registered sports<br>facilities) according to<br>(the Sports Facilities<br>Act). Provided that ski<br>ground may be installed<br>by obtaining the<br>approval on a business<br>plan of Tourist-use<br>facilities business<br>(recreation complex<br>business) according to                                                                                                                                                      | N/A |