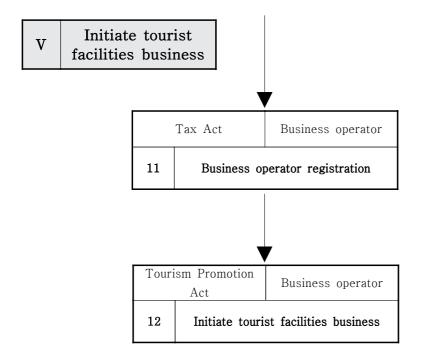

|  |

Section 2. Tourist Facilities Projects

#### A. Resort Projects

1) Basic Workflow of Resort Projects

# I Securing site











# 2) Preparation for Resort Projects

| Work<br>Flow | Goal                                                                                                                                                                   | Procedure                                                                                                                                                                     | Requirements