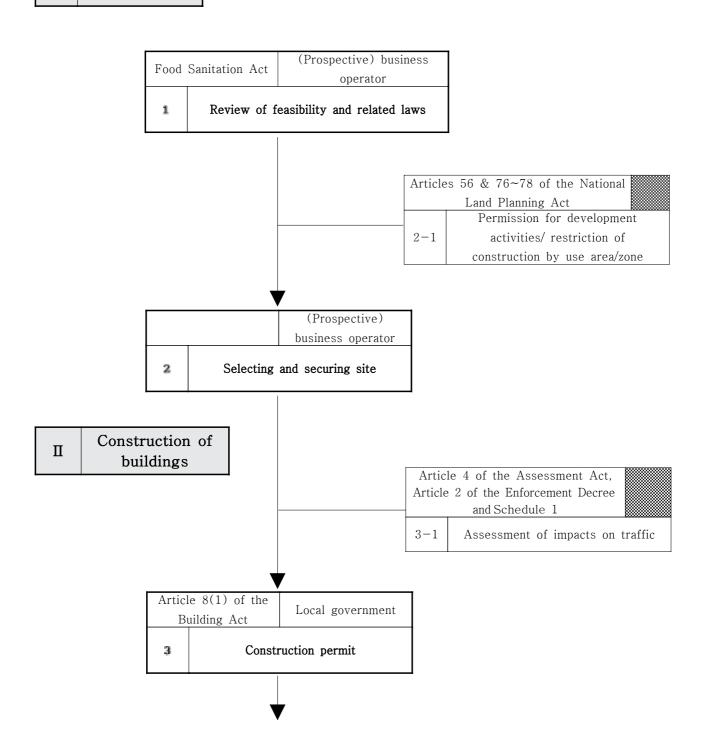

| performs the jobs of the<br>store opener must attach<br>certain required documents<br>to the application form for<br>reporting the large store<br>manager, and submit them<br>to the mayor magistrate of                                                                           | ①Documents proving the identity of the store<br>manager<br>②Current status of store keepers                                                                                                                                                                                                                                                       |  |

### Section 3. Restaurant Projects (General Restaurants)

1) Basic Workflow of Restaurant Projects

I Securing site







## 2) Preparation for Restaurant Projects

| Work<br>Flow     | (+0.2)                                                                                                                                                                               | Procedure                                                                                                                                                                                                                                                                                                                                                                                                                                                                            | Requirements