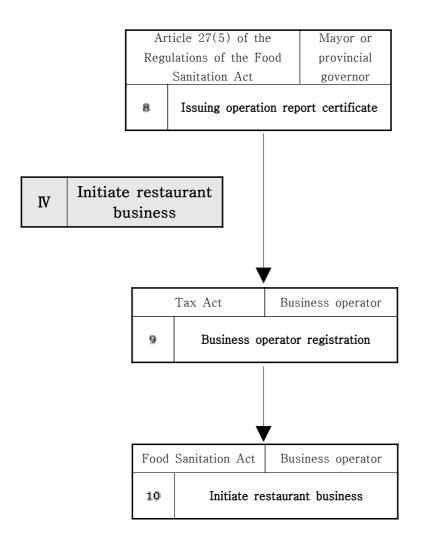

| performs the jobs of the<br>store opener must attach<br>certain required documents<br>to the application form for<br>reporting the large store<br>manager, and submit them<br>to the mayor magistrate of                                                                           | ①Documents proving the identity of the store<br>manager<br>②Current status of store keepers                                                                                                                                                                                                                                                       |  |

### Section 3. Restaurant Projects (General Restaurants)

1) Basic Workflow of Restaurant Projects

I Securing site







## 2) Preparation for Restaurant Projects

| Work<br>Flow     | (+0.2)                                                                                                                                                                               | Procedure                                                                                                                                                                                                                                                                                                                                                                                                                                                                            | Requirements