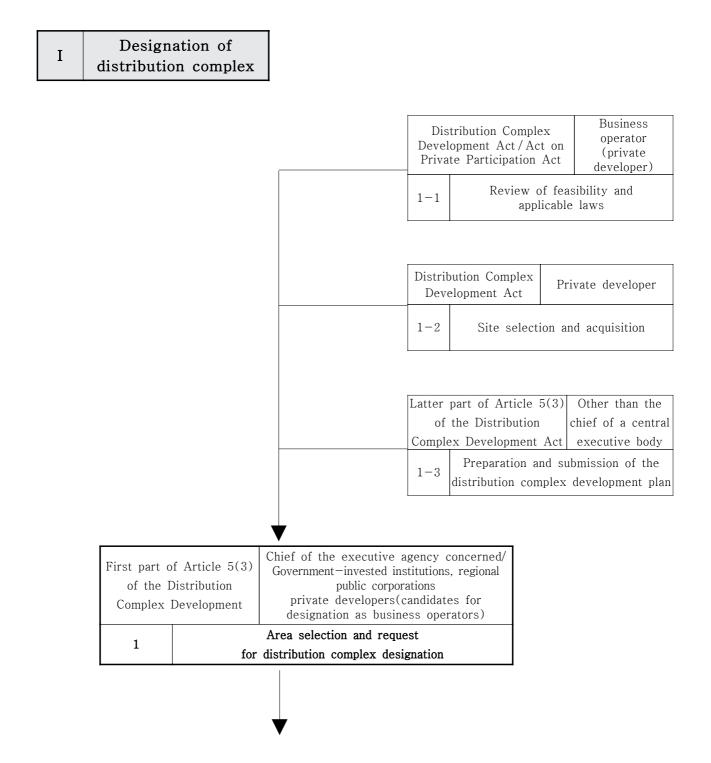

Section 2. Workflow of Private Development Projects

1) Basic Workflow of Private Development Projects

□ Government Noticed Project □ Private Sector Proposed Projects

| Article 8-2<br>(1)&(3) of the Private<br>Participation Act            |   | Relevant<br>authority | Participa                   | e 9 of the Private<br>ation Act, Article 7<br>Enforcement Decree |           |
|-----------------------------------------------------------------------|---|-----------------------|-----------------------------|------------------------------------------------------------------|-----------|
|                                                                       | 1 |                       |                             | of the Act                                                       | operator) |
| 2 Designation and<br>2 announcement of private<br>develoment projects |   | 2                     | Propo<br>(submittance of pi | sal<br>roject proposal)                                          |           |