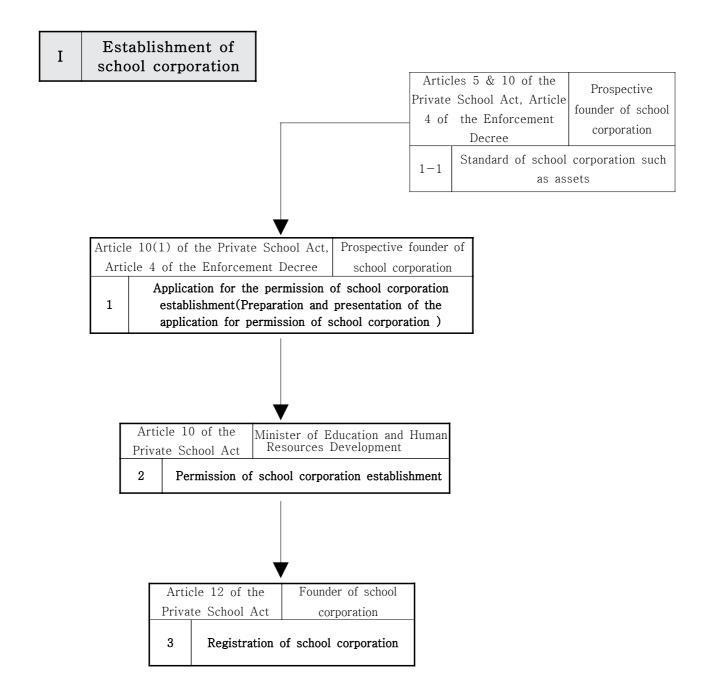

|  |

### Chapter 4. Educational and Medical Facilities Projects

Section 1. School Projects (Private Elementary and Middle School)

A. Permission for Private Schools

1) Basic Workflow of Permission for Private Schools





### 2) Preparation for Permission for Private Schools

| Work<br>Flow              | Goal                                                                                                                                                                     | Procedure                                                                                                                                                                                                                                                                                                                                                                                                                                                                                                                                                 |