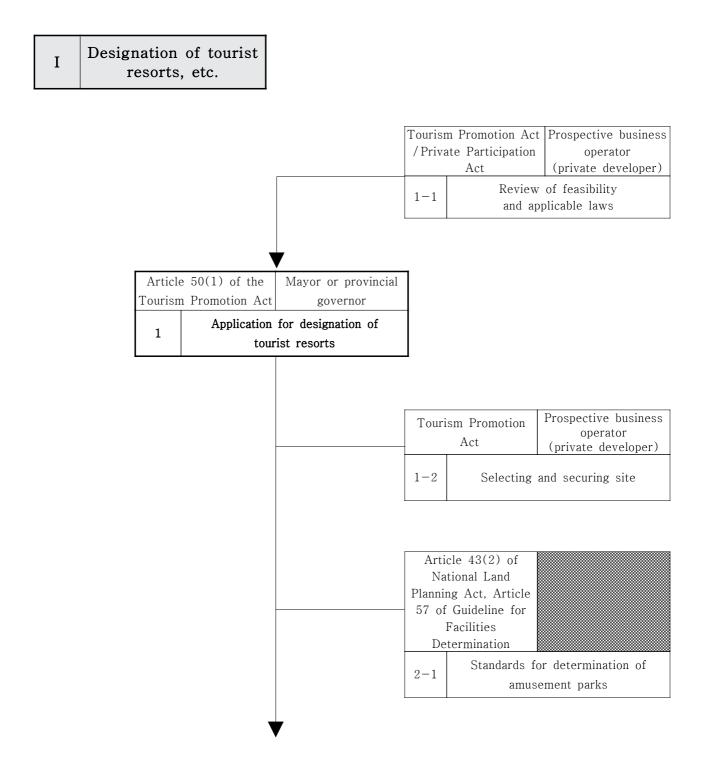

# Section 1. Infrastructure Facilities

|                    |                                             | Related Laws and Regulations                                                                                                                                                                          |                                                                                                                             |                                                                                                                                                                                                                                                                                                                 |                                                                                                                                                                                                                     |                                                                                                                                                                                                 |  |  |  |
|--------------------|---------------------------------------------|-------------------------------------------------------------------------------------------------------------------------------------------------------------------------------------------------------|-----------------------------------------------------------------------------------------------------------------------------|-----------------------------------------------------------------------------------------------------------------------------------------------------------------------------------------------------------------------------------------------------------------------------------------------------------------|---------------------------------------------------------------------------------------------------------------------------------------------------------------------------------------------------------------------|-------------------------------------------------------------------------------------------------------------------------------------------------------------------------------------------------|--|--|--|
| Related<br>Sectors |                                             | Type of<br>Infrastructure/<br>Determination of<br>urban<br>management<br>planning<br>(Articles 2 &<br>43(2) of the<br>National Planning,<br>Article 35 of the<br>Enforcement<br>Decree of the<br>Act) | Type of<br>Building<br>(Article 2(2)<br>of the Building<br>Act, Article<br>3-4 of<br>Enforcement<br>Decree &<br>Schedule 1) | Restriction on<br>building in specific<br>use area and district<br>(Article 76~78 of<br>the National Land<br>Planning Act, Article<br>71 of the<br>Enforcement Decree<br>and Schedule 2~22)                                                                                                                     | <b>Execution of facilities</b><br><b>projects</b> (related laws)                                                                                                                                                    | Remarks<br>(Private<br>Participation<br>Act/Foreign<br>Investment<br>Promotion<br>Act)                                                                                                          |  |  |  |
|                    | Wind<br>power                               |                                                                                                                                                                                                       |                                                                                                                             | Central and general<br>Commercial area,<br>Industrial area,<br>Production and green                                                                                                                                                                                                                             | Electricity work(power plant<br>work) shall be implemented in<br>accordance with Electric Utility<br>Act and Act on Electric Source                                                                                 | Projects for<br>private<br>investment<br>(Electric<br>facilities :                                                                                                                              |  |  |  |
| Pc                 | Solar<br>Power                              | Electricity and                                                                                                                                                                                       |                                                                                                                             | area, Production and<br>planned control area,<br>Agricultural area<br>(Enforcement Decree)/                                                                                                                                                                                                                     | Development. Provided that<br>Integrated Energy Supply Act<br>has special provisions for<br>Co-generation power plant and                                                                                           | Article 2 of<br>the Private<br>Participation<br>Act/                                                                                                                                            |  |  |  |
| Power Plant        | Cogeneration                                | gas supply<br>facilities among<br>distribution and<br>supply facilities<br>(power facilities)                                                                                                         | and public use                                                                                                              | General and quasi<br>residential area,<br>Neighborhood<br>distribution and                                                                                                                                                                                                                                      | Act on the Promotion of the<br>Development and Use of<br>Alternative Energy (Alternative<br>Energy Act) defines the<br>alternative energy facilities and<br>power generation of wind<br>power and solar power plant | For e i g n<br>investment<br>restricted<br>b u s i n e s s<br>(Article 5 of<br>the Foreign<br>Investment<br>Promotion<br>Act, Notice<br>of Ministry<br>of Industry<br>and Energy<br>No.2004-51) |  |  |  |
|                    | Road<br>Bridge)                             | Road among<br>traffic facilities                                                                                                                                                                      | N/A                                                                                                                         | N/A                                                                                                                                                                                                                                                                                                             | Road projects (Toll road<br>projects) shall be implemented<br>in accordance with the Road<br>Act, the National Expressway<br>Act and the Toll Road Act.                                                             |                                                                                                                                                                                                 |  |  |  |
| Harbor             |                                             | Harbor among<br>traffic facilities                                                                                                                                                                    | Sales and<br>business<br>facilities                                                                                         | Central, general,<br>neighborhood distribution<br>and commercial area,<br>General and quasi<br>industrial area<br>(Enforcement<br>Decree)/Quasi-<br>residential area,<br>neighborhood commercial<br>area, Dedicated and<br>quasi industrial area,<br>Natural green area,<br>Planned control area<br>(Ordinance) | Harbor projects shall be<br>implemented in accordance with<br>the Harbor Act or the Act on<br>Promotion of New Harbor<br>Construction.                                                                              | Business for<br>private<br>investment<br>(Article 2 of<br>the Private<br>Participation<br>Act)                                                                                                  |  |  |  |
| D<br>(Inc          | Waste<br>isposal<br>ineration)<br>acilities | Waste-<br>treatment<br>facilities among<br>basic<br>environmental<br>facilities                                                                                                                       | Excreta and<br>waste disposal<br>facilities                                                                                 | Industrial area, Natural<br>green area, Planned<br>control area<br>(Enforcement<br>Decree)/Production<br>green area, Production<br>control area, Agricultural<br>area (Ordinance)                                                                                                                               | Waste-treatment facilities<br>(waste disposal facilities) work<br>shall be executed in accordance<br>with the Wastes Control Act.                                                                                   |                                                                                                                                                                                                 |  |  |  |

# Section 2. Educational and Medical Facilities

|                                                   |                                                                                                                      |                                                                                                                                                                                                  | Rel                                                                                                                                                                                                                                                                            | ated Laws and R                                                                                                                                                                                                                                                                                                                                                                                                                     | egulations                                                                                                                                                                                                                                                                                                                                                                                                |                                                                                                                                                                                       |
|---------------------------------------------------|----------------------------------------------------------------------------------------------------------------------|--------------------------------------------------------------------------------------------------------------------------------------------------------------------------------------------------|--------------------------------------------------------------------------------------------------------------------------------------------------------------------------------------------------------------------------------------------------------------------------------|-------------------------------------------------------------------------------------------------------------------------------------------------------------------------------------------------------------------------------------------------------------------------------------------------------------------------------------------------------------------------------------------------------------------------------------|-----------------------------------------------------------------------------------------------------------------------------------------------------------------------------------------------------------------------------------------------------------------------------------------------------------------------------------------------------------------------------------------------------------|---------------------------------------------------------------------------------------------------------------------------------------------------------------------------------------|
| Related<br>Sectors                                |                                                                                                                      | Type of<br>Infrastructure/<br>Determination of<br>urban<br>management<br>planning<br>(Articles 2 &<br>43 of the<br>National Land<br>Planning Act,<br>Article 35 of<br>the Enforcement<br>Decree) | <b>Type of Building</b><br>(Article 2(2) of<br>the Building Act,<br>Article 3 of the<br>Enforcement<br>Decree &Schedule<br>1)/Category of<br>Tourist<br>business(Article 3<br>of the Tourism<br>Promotion Act)                                                                 | Restriction on<br>building in<br>specific use<br>area and district<br>(Articles 76~78<br>of the National<br>Land Planning<br>Act, Article 71<br>of the<br>Enforcement<br>Decree and<br>Schedules 2~<br>22)                                                                                                                                                                                                                          | <b>Execution of facilities</b><br><b>projects</b><br>(related laws)                                                                                                                                                                                                                                                                                                                                       | <b>Remarks</b><br>(Private<br>Participation<br>Act/ Foreign<br>Investment<br>Promotion Act)                                                                                           |
| Tourist and Recreation Facilities in Tourist Site | Resort,<br>Lodging,<br>Food,<br>Sports,<br>Amusement,<br>Recreation,<br>Culture,<br>Art and<br>Leisure<br>Facilities | Recreational<br>park among<br>space-use<br>facilities                                                                                                                                            | Lodging facilities<br>(Tourist lodging<br>facilities) and<br>sightseeing and<br>recreational<br>facilities/Type II<br>recreation complex<br>business of<br>Tourist-use<br>facilities business<br>(Article 3(3) of<br>the Act, Article<br>2(3) of the<br>Enforcement<br>Decree) | Tourist lodging<br>facilities:<br>Central, general<br>and<br>neighborhood<br>commercial area<br>(Enforcement<br>Decree)/<br>Distribution<br>commercial area,<br>Quasi-industrial<br>area, Natural<br>green area,<br>Planned control<br>area (Ordinance)<br>Sightseeing and<br>recreational<br>facilities:<br>Natural green<br>area<br>(Enforcement<br>Decree)/General<br>commercial<br>area, Planned<br>control area<br>(Ordinance) | Resort work may be<br>implemented by<br>purchasing the tourist<br>site by the Tourism<br>Promotion Act or by<br>obtaining the land by<br>contract provided in<br>civil law. Resort work<br>shall be executed by<br>obtaining the approval<br>on a business plan of<br>tourist-use facilities<br>business (type II<br>recreation complex<br>business) according to<br>the Tourism Promotion<br>Act.        | Sectors subject<br>to private<br>investment<br>(Tourist site<br>and tourist<br>complex: Article<br>2 of the Private<br>Participation Act<br>/<br>Sectors subject<br>to designation of |
|                                                   | Theme<br>Park,<br>Food,<br>Sports,<br>Amusement,<br>Recreation,<br>Culture,<br>Art and<br>Leisure<br>Facilities      | Recreational<br>park among<br>space-use<br>facilities                                                                                                                                            | Sightseeing and<br>recreational<br>facilities/Type I<br>recreation complex<br>business of<br>Tourist-use<br>facilities<br>business(Article<br>3(3) of the Act,<br>Article 2(3) of<br>the Enforcement<br>Decree)                                                                | Natural green<br>area(the<br>Enforcement<br>Decree)/General<br>commercial<br>area, Planned<br>control area<br>(Ordinance)                                                                                                                                                                                                                                                                                                           | Theme park work may<br>be implemented by<br>purchasing the tourist<br>site by the Tourism<br>Promotion Act or by<br>obtaining the land by<br>contract provided in<br>civil law. Theme park<br>work shall be executed<br>by obtaining the<br>approval on a business<br>plan of tourist-use<br>facilities business (type<br>I recreation complex<br>business) according to<br>the Tourism Promotion<br>Act. | investment area<br>(recreation<br>complex<br>business and<br>tourist hotel<br>business:<br>Article 18 of the<br>Foreign<br>Investment<br>Promotion Act)                               |
|                                                   | Tourist<br>Hotel                                                                                                     | N/A                                                                                                                                                                                              | Lodging facilities<br>(Tourist lodging<br>facilities)/Tourist<br>hotel business of<br>Tourist<br>accommodation<br>business (Article<br>3(2) of the Act,<br>Article 2(2) of                                                                                                     | Central, general<br>and<br>neighborhood<br>commercial area<br>(Enforcement<br>Decree)/Distribu<br>tion commercial<br>area,<br>Quasi-industrial                                                                                                                                                                                                                                                                                      | Promotion Act or by<br>obtaining the land by                                                                                                                                                                                                                                                                                                                                                              |                                                                                                                                                                                       |

Section 3. Tourist and Sports Facilities

|                                                   |                          |                                                                              | the Enforcement<br>Decree)                                                                                                                                                                                              | area, Natural<br>green area,<br>Planned control<br>area<br>(Ordinance)                                                                                                                                                                                                                     | executed by obtaining<br>the approval on a<br>business plan of<br>Tourist accommodation<br>business according to<br>the Tourism Promotion<br>Act.                                                                                                                                                                                                                                                                                |     |
|---------------------------------------------------|--------------------------|------------------------------------------------------------------------------|-------------------------------------------------------------------------------------------------------------------------------------------------------------------------------------------------------------------------|--------------------------------------------------------------------------------------------------------------------------------------------------------------------------------------------------------------------------------------------------------------------------------------------|----------------------------------------------------------------------------------------------------------------------------------------------------------------------------------------------------------------------------------------------------------------------------------------------------------------------------------------------------------------------------------------------------------------------------------|-----|
| Tourist and Recreation Facilities in Tourist Site | Hot-<br>Spring<br>Resort | N/A                                                                          | Lodging facilities<br>(Tourist lodging<br>facilities)/Professio<br>nal recreation<br>business of<br>Tourist-use<br>facilities business<br>(Article 3(3) of<br>the Act, Article<br>2(3) of the<br>Enforcement<br>Decree) | commercial area<br>(Enforcement<br>Decree)/Distribu                                                                                                                                                                                                                                        | Hot-spring resort<br>business may be<br>implemented by<br>purchasing the tourist<br>site by the Tourism<br>Promotion Act or by<br>obtaining the land by<br>contract provided in the<br>civil law. Hot-spring<br>resort business shall be<br>executed by obtaining<br>the approval on a<br>business plan of<br>Tourist-use facilities<br>business (professional<br>recreation business)<br>according to Tourism<br>Promotion Act. |     |
| Sports                                            | Golf<br>Course           | Sporting<br>facilities among<br>public, cultural<br>and sports<br>facilities | Sports facilities                                                                                                                                                                                                       | Quasi-residenti<br>al area,<br>Neighborhood<br>commercial<br>area, Production<br>and natural<br>green area,<br>Planned control<br>area<br>(Enforcement<br>Decree)/General<br>residential area,<br>Central and<br>general<br>commercial area,<br>Quasi-industrial<br>area<br>(Ordinance)    | Golf course business<br>shall be implemented<br>by obtaining the<br>approval on a business<br>plan of sports facilities<br>(registered sports<br>facilities) according to<br>the Installation and<br>Utilization of Sports<br>Facilities Act(Sports<br>Facilities Act).                                                                                                                                                          |     |
| Facilities                                        | Ski<br>Course            | N/A                                                                          | Sports facilities                                                                                                                                                                                                       | Quasi-residenti<br>al area,<br>Neighborhood<br>commercial<br>area, Production<br>and natural<br>green area,<br>Planned control<br>area<br>(Enforcement<br>Decree)/General<br>residential area,<br>Central and<br>general<br>commercial<br>area,<br>Quasi-industrial<br>area<br>(Ordinance) | (registered sports<br>facilities) according to<br>(the Sports Facilities<br>Act). Provided that ski<br>ground may be installed<br>by obtaining the<br>approval on a business<br>plan of Tourist-use<br>facilities business<br>(recreation complex<br>business) according to                                                                                                                                                      | N/A |