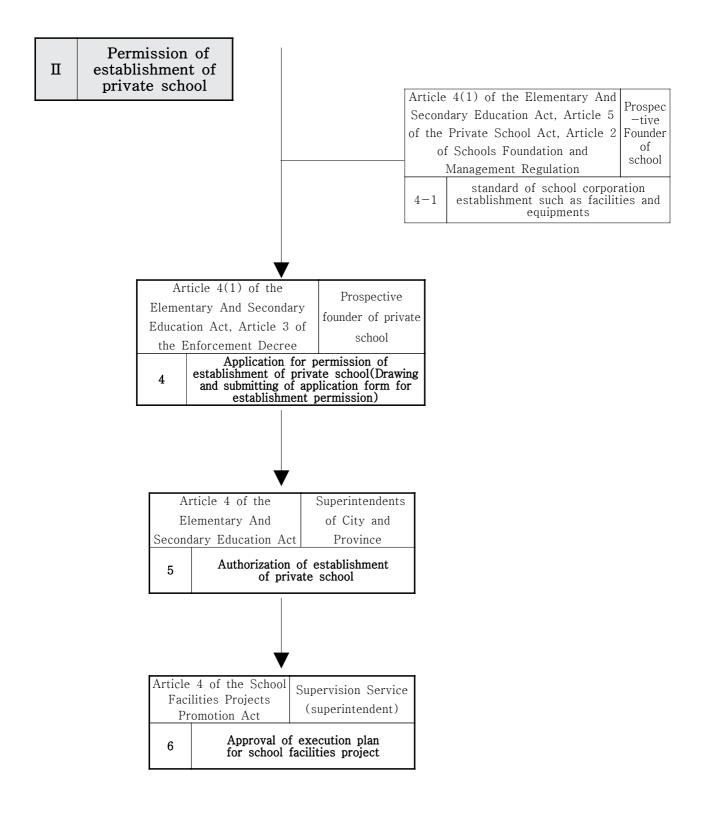

|                 |                                          |                                                                                                                                                                                               | Related Laws and Regulations                                                                                                     |                                                                                                                                                                                                                                                                                                                                                                                                                                                                                           |                                                                                                                                                                                                                                                                 |                                                                                                                                                                                                     |  |  |  |
|-----------------|------------------------------------------|-----------------------------------------------------------------------------------------------------------------------------------------------------------------------------------------------|----------------------------------------------------------------------------------------------------------------------------------|-------------------------------------------------------------------------------------------------------------------------------------------------------------------------------------------------------------------------------------------------------------------------------------------------------------------------------------------------------------------------------------------------------------------------------------------------------------------------------------------|-----------------------------------------------------------------------------------------------------------------------------------------------------------------------------------------------------------------------------------------------------------------|-----------------------------------------------------------------------------------------------------------------------------------------------------------------------------------------------------|--|--|--|
| Related Sectors |                                          | Type of<br>Infrastructure/Deter<br>mination of urban<br>management<br>planning (Articles<br>2 & 43(2) of the<br>National Land<br>Planning Act,<br>Article 35 of the<br>Enforcement<br>Decree) | Type of<br>Building<br>(Article 2(2)<br>of the<br>Building Act,<br>Article 3 of<br>the<br>Enforcement<br>Decree &<br>Schedule 1) | Restriction on<br>building in specific<br>use area and district<br>(Articles 76~78 of<br>the National Land<br>Planning Act, Article<br>71 of the<br>Enforcement Decree<br>and Schedules 2~22)                                                                                                                                                                                                                                                                                             | Execution of<br>facilities project<br>(related laws)                                                                                                                                                                                                            | Remarks<br>(Private<br>Participation<br>Act/Foreign<br>Investment<br>Promotion<br>Act)                                                                                                              |  |  |  |
| School          | Elementary,<br>Middle and<br>High School | School among<br>Public, cultural<br>and sports<br>facilities                                                                                                                                  | Educational,<br>research and<br>welfare<br>facilities                                                                            | General and<br>quasi-residential<br>area, Neighborhood<br>commercial area,<br>Quasi-industrial area,<br>Conservation,<br>production and<br>natural green area,<br>Conservation,<br>production and<br>planned control area<br>(Enforcement<br>Decree)/Exclusive<br>residential area,<br>Central and general<br>distribution<br>commercial area,<br>General industrial<br>area, Conservation<br>and production green<br>area, Conservation<br>and production<br>control area<br>(Ordinance) | School (private<br>elementary,<br>middle and high<br>school) work<br>shall be<br>implemented in<br>accordance with<br>the Elementary<br>and Secondary<br>Education Act,<br>the Private<br>School Act and<br>the School<br>Facilities Projects<br>Promotion Act. | Sector<br>excluded<br>from foreign<br>investment<br>(Article 5 of<br>the Foreign<br>Investment<br>Promotion<br>Act and the<br>Notice of<br>Ministry of<br>Industry and<br>Energy<br>No.<br>2004-51) |  |  |  |
| Hospital        | General<br>Hospital                      | General medical<br>facilities among<br>health and<br>sanitation facilities                                                                                                                    | Medical<br>facilities                                                                                                            | Quasi-residential<br>area, General and<br>Neighborhood<br>commercial area,<br>Quasi-industrial area<br>(Enforcement<br>Decree)/General<br>residential area,<br>Central commercial<br>area, Exclusive and<br>general industrial<br>area, Green area,<br>Control area,<br>Agricultural area<br>(Ordinance)                                                                                                                                                                                  | Medical facilities<br>work shall be<br>implemented in<br>accordance with<br>the Medical<br>Service Act and<br>the Building Act.                                                                                                                                 | N/A                                                                                                                                                                                                 |  |  |  |