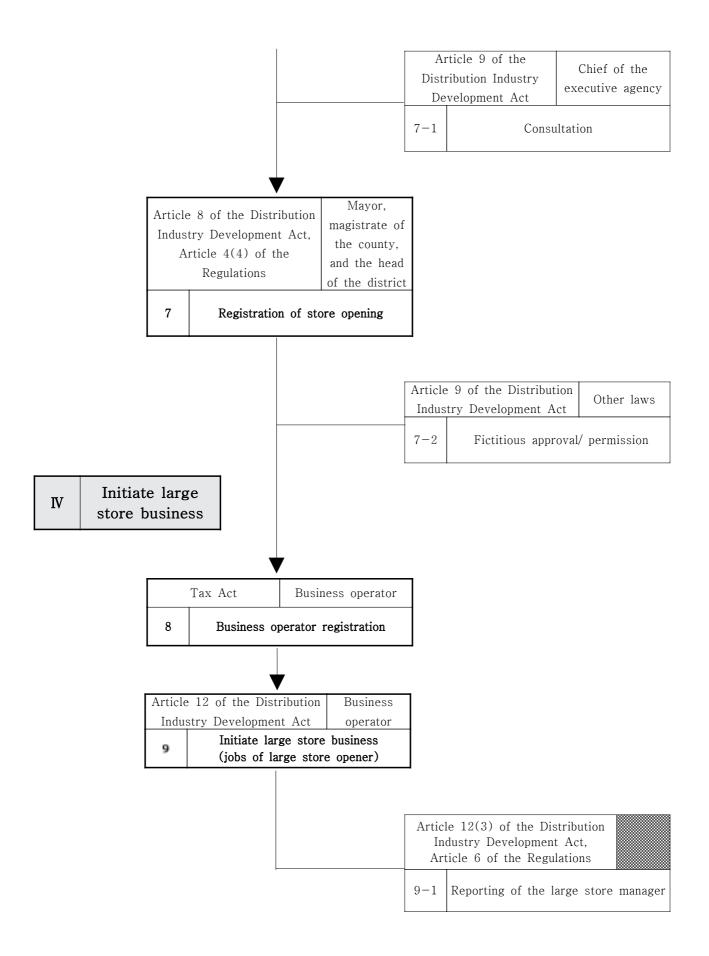

| s    |             |                            |   |  |

## B. Large Store Projects (Distribution Outlet)

#### 1) Basic Workflow of Large Store Projects

# I Securing site







## 2) Preparation for Large Store Projects

| Work<br>Flow      | (                                                                                                                                                                                            | Goal                                                                                              | Procedure                                                                                                                                                                                                                                                                                                                                         | Requirements