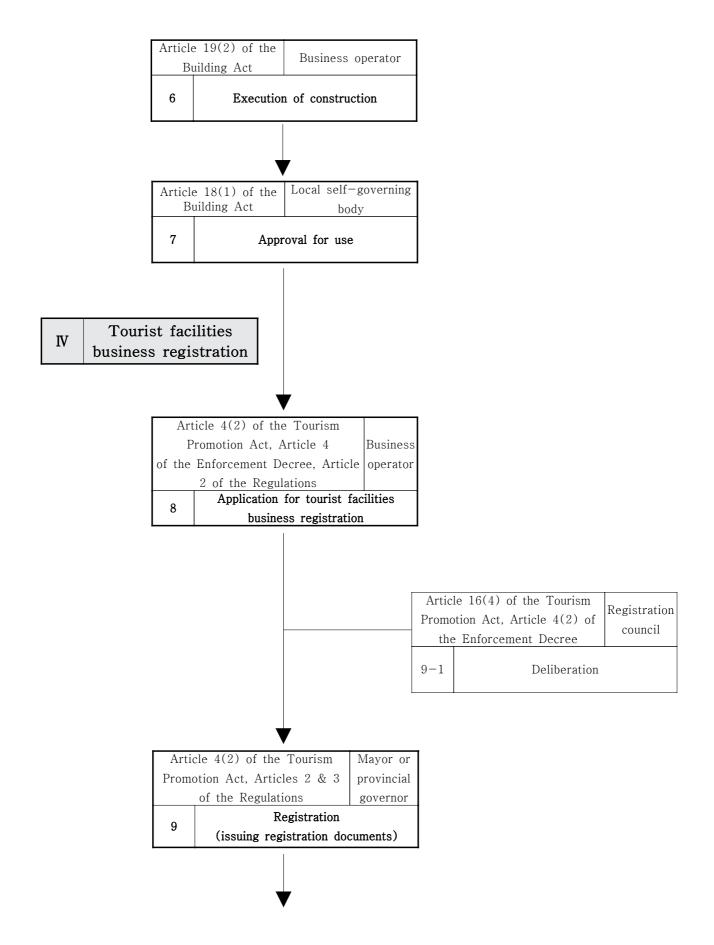

# Section 2. Educational and Medical Facilities

|                                                   |                                                                                                                      |                                                                                                                                                                                                  | Rel                                                                                                                                                                                                                                                                            | ated Laws and R                                                                                                                                                                                                                                                                                                                                                                                                                     | egulations                                                                                                                                                                                                                                                                                                                                                                                                |                                                                                                                                                                                       |
|---------------------------------------------------|----------------------------------------------------------------------------------------------------------------------|--------------------------------------------------------------------------------------------------------------------------------------------------------------------------------------------------|--------------------------------------------------------------------------------------------------------------------------------------------------------------------------------------------------------------------------------------------------------------------------------|-------------------------------------------------------------------------------------------------------------------------------------------------------------------------------------------------------------------------------------------------------------------------------------------------------------------------------------------------------------------------------------------------------------------------------------|-----------------------------------------------------------------------------------------------------------------------------------------------------------------------------------------------------------------------------------------------------------------------------------------------------------------------------------------------------------------------------------------------------------|---------------------------------------------------------------------------------------------------------------------------------------------------------------------------------------|
| Related<br>Sectors                                |                                                                                                                      | Type of<br>Infrastructure/<br>Determination of<br>urban<br>management<br>planning<br>(Articles 2 &<br>43 of the<br>National Land<br>Planning Act,<br>Article 35 of<br>the Enforcement<br>Decree) | <b>Type of Building</b><br>(Article 2(2) of<br>the Building Act,<br>Article 3 of the<br>Enforcement<br>Decree &Schedule<br>1)/Category of<br>Tourist<br>business(Article 3<br>of the Tourism<br>Promotion Act)                                                                 | Restriction on<br>building in<br>specific use<br>area and district<br>(Articles 76~78<br>of the National<br>Land Planning<br>Act, Article 71<br>of the<br>Enforcement<br>Decree and<br>Schedules 2~<br>22)                                                                                                                                                                                                                          | <b>Execution of facilities</b><br><b>projects</b><br>(related laws)                                                                                                                                                                                                                                                                                                                                       | <b>Remarks</b><br>(Private<br>Participation<br>Act/ Foreign<br>Investment<br>Promotion Act)                                                                                           |
| Tourist and Recreation Facilities in Tourist Site | Resort,<br>Lodging,<br>Food,<br>Sports,<br>Amusement,<br>Recreation,<br>Culture,<br>Art and<br>Leisure<br>Facilities | Recreational<br>park among<br>space-use<br>facilities                                                                                                                                            | Lodging facilities<br>(Tourist lodging<br>facilities) and<br>sightseeing and<br>recreational<br>facilities/Type II<br>recreation complex<br>business of<br>Tourist-use<br>facilities business<br>(Article 3(3) of<br>the Act, Article<br>2(3) of the<br>Enforcement<br>Decree) | Tourist lodging<br>facilities:<br>Central, general<br>and<br>neighborhood<br>commercial area<br>(Enforcement<br>Decree)/<br>Distribution<br>commercial area,<br>Quasi-industrial<br>area, Natural<br>green area,<br>Planned control<br>area (Ordinance)<br>Sightseeing and<br>recreational<br>facilities:<br>Natural green<br>area<br>(Enforcement<br>Decree)/General<br>commercial<br>area, Planned<br>control area<br>(Ordinance) | Resort work may be<br>implemented by<br>purchasing the tourist<br>site by the Tourism<br>Promotion Act or by<br>obtaining the land by<br>contract provided in<br>civil law. Resort work<br>shall be executed by<br>obtaining the approval<br>on a business plan of<br>tourist-use facilities<br>business (type II<br>recreation complex<br>business) according to<br>the Tourism Promotion<br>Act.        | Sectors subject<br>to private<br>investment<br>(Tourist site<br>and tourist<br>complex: Article<br>2 of the Private<br>Participation Act<br>/<br>Sectors subject<br>to designation of |
|                                                   | Theme<br>Park,<br>Food,<br>Sports,<br>Amusement,<br>Recreation,<br>Culture,<br>Art and<br>Leisure<br>Facilities      | Recreational<br>park among<br>space-use<br>facilities                                                                                                                                            | Sightseeing and<br>recreational<br>facilities/Type I<br>recreation complex<br>business of<br>Tourist-use<br>facilities<br>business(Article<br>3(3) of the Act,<br>Article 2(3) of<br>the Enforcement<br>Decree)                                                                | Natural green<br>area(the<br>Enforcement<br>Decree)/General<br>commercial<br>area, Planned<br>control area<br>(Ordinance)                                                                                                                                                                                                                                                                                                           | Theme park work may<br>be implemented by<br>purchasing the tourist<br>site by the Tourism<br>Promotion Act or by<br>obtaining the land by<br>contract provided in<br>civil law. Theme park<br>work shall be executed<br>by obtaining the<br>approval on a business<br>plan of tourist-use<br>facilities business (type<br>I recreation complex<br>business) according to<br>the Tourism Promotion<br>Act. | investment area<br>(recreation<br>complex<br>business and<br>tourist hotel<br>business:<br>Article 18 of the<br>Foreign<br>Investment<br>Promotion Act)                               |
|                                                   | Tourist<br>Hotel                                                                                                     | N/A                                                                                                                                                                                              | Lodging facilities<br>(Tourist lodging<br>facilities)/Tourist<br>hotel business of<br>Tourist<br>accommodation<br>business (Article<br>3(2) of the Act,<br>Article 2(2) of                                                                                                     | Central, general<br>and<br>neighborhood<br>commercial area<br>(Enforcement<br>Decree)/Distribu<br>tion commercial<br>area,<br>Quasi-industrial                                                                                                                                                                                                                                                                                      | Promotion Act or by<br>obtaining the land by                                                                                                                                                                                                                                                                                                                                                              |                                                                                                                                                                                       |

Section 3. Tourist and Sports Facilities

|                                                   |                          |                                                                              | the Enforcement<br>Decree)                                                                                                                                                                                              | area, Natural<br>green area,<br>Planned control<br>area<br>(Ordinance)                                                                                                                                                                                                                     | executed by obtaining<br>the approval on a<br>business plan of<br>Tourist accommodation<br>business according to<br>the Tourism Promotion<br>Act.                                                                                                                                                                                                                                                                                |     |
|---------------------------------------------------|--------------------------|------------------------------------------------------------------------------|-------------------------------------------------------------------------------------------------------------------------------------------------------------------------------------------------------------------------|--------------------------------------------------------------------------------------------------------------------------------------------------------------------------------------------------------------------------------------------------------------------------------------------|----------------------------------------------------------------------------------------------------------------------------------------------------------------------------------------------------------------------------------------------------------------------------------------------------------------------------------------------------------------------------------------------------------------------------------|-----|
| Tourist and Recreation Facilities in Tourist Site | Hot-<br>Spring<br>Resort | N/A                                                                          | Lodging facilities<br>(Tourist lodging<br>facilities)/Professio<br>nal recreation<br>business of<br>Tourist-use<br>facilities business<br>(Article 3(3) of<br>the Act, Article<br>2(3) of the<br>Enforcement<br>Decree) | commercial area<br>(Enforcement<br>Decree)/Distribu                                                                                                                                                                                                                                        | Hot-spring resort<br>business may be<br>implemented by<br>purchasing the tourist<br>site by the Tourism<br>Promotion Act or by<br>obtaining the land by<br>contract provided in the<br>civil law. Hot-spring<br>resort business shall be<br>executed by obtaining<br>the approval on a<br>business plan of<br>Tourist-use facilities<br>business (professional<br>recreation business)<br>according to Tourism<br>Promotion Act. |     |
| Sports                                            | Golf<br>Course           | Sporting<br>facilities among<br>public, cultural<br>and sports<br>facilities | Sports facilities                                                                                                                                                                                                       | Quasi-residenti<br>al area,<br>Neighborhood<br>commercial<br>area, Production<br>and natural<br>green area,<br>Planned control<br>area<br>(Enforcement<br>Decree)/General<br>residential area,<br>Central and<br>general<br>commercial area,<br>Quasi-industrial<br>area<br>(Ordinance)    | Golf course business<br>shall be implemented<br>by obtaining the<br>approval on a business<br>plan of sports facilities<br>(registered sports<br>facilities) according to<br>the Installation and<br>Utilization of Sports<br>Facilities Act(Sports<br>Facilities Act).                                                                                                                                                          |     |
| Facilities                                        | Ski<br>Course            | N/A                                                                          | Sports facilities                                                                                                                                                                                                       | Quasi-residenti<br>al area,<br>Neighborhood<br>commercial<br>area, Production<br>and natural<br>green area,<br>Planned control<br>area<br>(Enforcement<br>Decree)/General<br>residential area,<br>Central and<br>general<br>commercial<br>area,<br>Quasi-industrial<br>area<br>(Ordinance) | (registered sports<br>facilities) according to<br>(the Sports Facilities<br>Act). Provided that ski<br>ground may be installed<br>by obtaining the<br>approval on a business<br>plan of Tourist-use<br>facilities business<br>(recreation complex<br>business) according to                                                                                                                                                      | N/A |