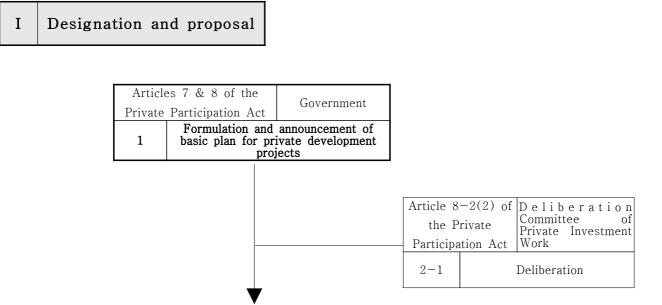

Section 2. Workflow of Private Development Projects

1) Basic Workflow of Private Development Projects

□ Government Noticed Project □ Private Sector Proposed Projects

| Article 8-2<br>(1)&(3) of the Private<br>Participation Act            |   | Relevant<br>authority | Participa                   | e 9 of the Private<br>ation Act, Article 7<br>Enforcement Decree |           |
|-----------------------------------------------------------------------|---|-----------------------|-----------------------------|------------------------------------------------------------------|-----------|
|                                                                       | 1 |                       |                             | of the Act                                                       | operator) |
| 2 Designation and<br>2 announcement of private<br>develoment projects |   | 2                     | Propo<br>(submittance of pi | sal<br>roject proposal)                                          |           |

| Enforceme<br>of the                                       | (3) of the<br>ent Decree<br>Private<br>ation Act | Ι      | rector of the<br>Private<br>nfrastructure<br>estment Center<br>of Korea |
|-----------------------------------------------------------|--------------------------------------------------|--------|-------------------------------------------------------------------------|
| 3-1 Review of pro-<br>submittance                         |                                                  |        |                                                                         |
| Article                                                   | e 7(6) of th                                     | 1e     |                                                                         |
| Enforcement Decree of<br>the Private Participation<br>Act |                                                  |        | Deliberation<br>Committee                                               |
| 3-2 Delibe                                                |                                                  | ration |                                                                         |

| 14(2) | 3(3) and Article<br>of the Private<br>icipation Act | Relevant Authority                                               |
|-------|-----------------------------------------------------|------------------------------------------------------------------|
| 6     | ⇒Designation o                                      | cession agreement<br>f business operator<br>plishment condition) |

## 2) Preparations for Private Development Projects

| Work<br>Flow                          | Goal                                                                                                                                                                                             | Procedure                                                                                                                                                                                                                                                                                                                                                   | Requirements                                                                                                                                                                                                                                                                                                                                                                                                                                                                                                                                                                  | Remarks |
|---------------------------------------|--------------------------------------------------------------------------------------------------------------------------------------------------------------------------------------------------|-------------------------------------------------------------------------------------------------------------------------------------------------------------------------------------------------------------------------------------------------------------------------------------------------------------------------------------------------------------|-------------------------------------------------------------------------------------------------------------------------------------------------------------------------------------------------------------------------------------------------------------------------------------------------------------------------------------------------------------------------------------------------------------------------------------------------------------------------------------------------------------------------------------------------------------------------------|---------|
|                                       | 1. Formulation<br>and<br>announcement<br>of basic plan<br>for private<br>development<br>projects<br>(Articles 7 & 8<br>of the Private<br>Participation<br>Act)                                   | formulate and announce a<br>basic plan for private<br>participation work in<br>infrastructure (hereinafter<br>referred to as the "basic<br>plan") to accommodate<br>greater public convenience,<br>raise the competitiveness<br>of Korean industry, and<br>encourage a balanced<br>development of the<br>national territory.(Articles<br>7 & 8 of the Act). | the Committee in consultation with the chief<br>of relevant administrative entity. (Article 5 of<br>the Enforcement Decree)                                                                                                                                                                                                                                                                                                                                                                                                                                                   |         |
| I 。Designation and proposal           | 2-1.<br>Deliberation<br>(Article 8-2(2)<br>of the Private<br>Participation<br>Act)                                                                                                               | infrastructure projects of                                                                                                                                                                                                                                                                                                                                  |                                                                                                                                                                                                                                                                                                                                                                                                                                                                                                                                                                               |         |
| posal of private development projects | 2. Designation<br>and<br>announcement<br>of private<br>development<br>projects<br>(Article 8-2<br>(1)&(3) of the<br>Private<br>Participation<br>Act)                                             | authority intends to<br>implement an infrastructure<br>project by means of<br>private investment, it shall                                                                                                                                                                                                                                                  | *Projects which require a total investment cost<br>of less than 200 billion won : Designated<br>without deliberation of Committee (provided that,<br>Projects of more than 50 billion won which<br>require national support of more than 30 billion<br>won shall undergo prior feasibility research)<br>*Projects which require a total investment cost<br>of 200 billion won or more: Designated through<br>deliberation of Committee (provided that, Projects<br>which require national support of more than 30<br>billion won shall undergo prior feasibility<br>research) |         |
|                                       | 2. Proposal of<br>private<br>development<br>projects<br>(submission of<br>project<br>proposal)<br>(Article 9 of the<br>P r i v a t e<br>Participation<br>Act, Article 7<br>of the<br>Enforcement | <ul> <li>The private sector may propose a private investment project, not included in the solicited project list, to be implemented as an unsolicited project.</li> <li>A project proposal shall be submitted to the relevant authority when a party in the private sector intends to propose a private investment project</li> </ul>                       | *Items written in Proposal<br>①Outcome of the feasibility study of the<br>proposed project<br>②Details of the project proposal(including<br>basic design)                                                                                                                                                                                                                                                                                                                                                                                                                     |         |