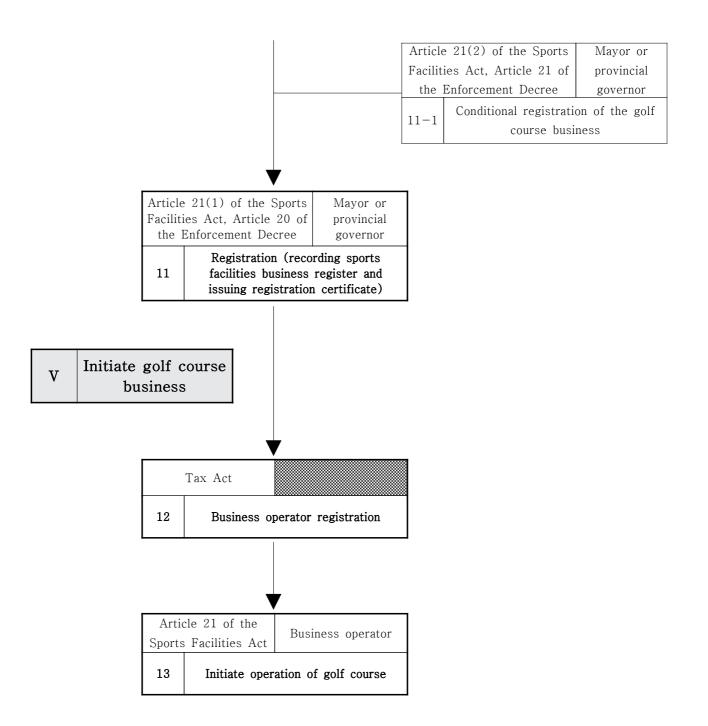

Section 3. Tourist and Sports Facilities

|                                                   |                          |                                                                              | the Enforcement<br>Decree)                                                                                                                                                                                              | area, Natural<br>green area,<br>Planned control<br>area<br>(Ordinance)                                                                                                                                                                                                                     | executed by obtaining<br>the approval on a<br>business plan of<br>Tourist accommodation<br>business according to<br>the Tourism Promotion<br>Act.                                                                                                                                                                                                                                                                                |     |
|---------------------------------------------------|--------------------------|------------------------------------------------------------------------------|-------------------------------------------------------------------------------------------------------------------------------------------------------------------------------------------------------------------------|--------------------------------------------------------------------------------------------------------------------------------------------------------------------------------------------------------------------------------------------------------------------------------------------|----------------------------------------------------------------------------------------------------------------------------------------------------------------------------------------------------------------------------------------------------------------------------------------------------------------------------------------------------------------------------------------------------------------------------------|-----|
| Tourist and Recreation Facilities in Tourist Site | Hot-<br>Spring<br>Resort | N/A                                                                          | Lodging facilities<br>(Tourist lodging<br>facilities)/Professio<br>nal recreation<br>business of<br>Tourist-use<br>facilities business<br>(Article 3(3) of<br>the Act, Article<br>2(3) of the<br>Enforcement<br>Decree) | commercial area<br>(Enforcement<br>Decree)/Distribu                                                                                                                                                                                                                                        | Hot-spring resort<br>business may be<br>implemented by<br>purchasing the tourist<br>site by the Tourism<br>Promotion Act or by<br>obtaining the land by<br>contract provided in the<br>civil law. Hot-spring<br>resort business shall be<br>executed by obtaining<br>the approval on a<br>business plan of<br>Tourist-use facilities<br>business (professional<br>recreation business)<br>according to Tourism<br>Promotion Act. |     |
| Sports                                            | Golf<br>Course           | Sporting<br>facilities among<br>public, cultural<br>and sports<br>facilities | Sports facilities                                                                                                                                                                                                       | Quasi-residenti<br>al area,<br>Neighborhood<br>commercial<br>area, Production<br>and natural<br>green area,<br>Planned control<br>area<br>(Enforcement<br>Decree)/General<br>residential area,<br>Central and<br>general<br>commercial area,<br>Quasi-industrial<br>area<br>(Ordinance)    | Golf course business<br>shall be implemented<br>by obtaining the<br>approval on a business<br>plan of sports facilities<br>(registered sports<br>facilities) according to<br>the Installation and<br>Utilization of Sports<br>Facilities Act(Sports<br>Facilities Act).                                                                                                                                                          |     |
| Facilities                                        | Ski<br>Course            | N/A                                                                          | Sports facilities                                                                                                                                                                                                       | Quasi-residenti<br>al area,<br>Neighborhood<br>commercial<br>area, Production<br>and natural<br>green area,<br>Planned control<br>area<br>(Enforcement<br>Decree)/General<br>residential area,<br>Central and<br>general<br>commercial<br>area,<br>Quasi-industrial<br>area<br>(Ordinance) | (registered sports<br>facilities) according to<br>(the Sports Facilities<br>Act). Provided that ski<br>ground may be installed<br>by obtaining the<br>approval on a business<br>plan of Tourist-use<br>facilities business<br>(recreation complex<br>business) according to                                                                                                                                                      | N/A |