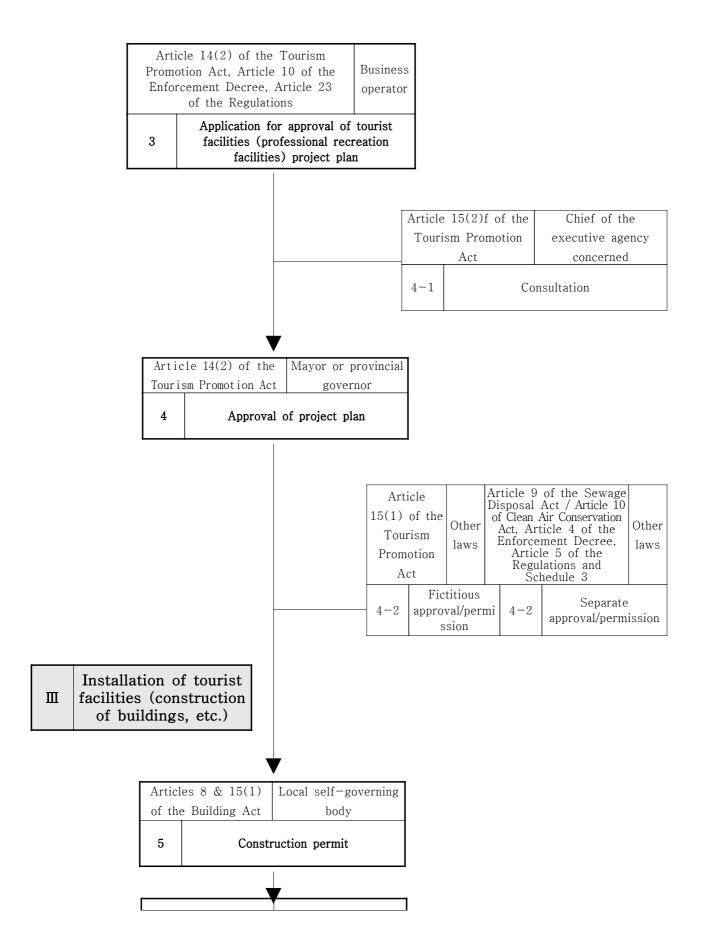

# Section 2. Educational and Medical Facilities

|                                                   |                                                                                                                      |                                                                                                                                                                                                  | Rel                                                                                                                                                                                                                                                                            | ated Laws and R                                                                                                                                                                                                                                                                                                                                                                                                                     | egulations                                                                                                                                                                                                                                                                                                                                                                                                |                                                                                                                                                                                       |
|---------------------------------------------------|----------------------------------------------------------------------------------------------------------------------|--------------------------------------------------------------------------------------------------------------------------------------------------------------------------------------------------|--------------------------------------------------------------------------------------------------------------------------------------------------------------------------------------------------------------------------------------------------------------------------------|-------------------------------------------------------------------------------------------------------------------------------------------------------------------------------------------------------------------------------------------------------------------------------------------------------------------------------------------------------------------------------------------------------------------------------------|-----------------------------------------------------------------------------------------------------------------------------------------------------------------------------------------------------------------------------------------------------------------------------------------------------------------------------------------------------------------------------------------------------------|---------------------------------------------------------------------------------------------------------------------------------------------------------------------------------------|
| Related<br>Sectors                                |                                                                                                                      | Type of<br>Infrastructure/<br>Determination of<br>urban<br>management<br>planning<br>(Articles 2 &<br>43 of the<br>National Land<br>Planning Act,<br>Article 35 of<br>the Enforcement<br>Decree) | <b>Type of Building</b><br>(Article 2(2) of<br>the Building Act,<br>Article 3 of the<br>Enforcement<br>Decree &Schedule<br>1)/Category of<br>Tourist<br>business(Article 3<br>of the Tourism<br>Promotion Act)                                                                 | Restriction on<br>building in<br>specific use<br>area and district<br>(Articles 76~78<br>of the National<br>Land Planning<br>Act, Article 71<br>of the<br>Enforcement<br>Decree and<br>Schedules 2~<br>22)                                                                                                                                                                                                                          | <b>Execution of facilities</b><br><b>projects</b><br>(related laws)                                                                                                                                                                                                                                                                                                                                       | <b>Remarks</b><br>(Private<br>Participation<br>Act/ Foreign<br>Investment<br>Promotion Act)                                                                                           |
| Tourist and Recreation Facilities in Tourist Site | Resort,<br>Lodging,<br>Food,<br>Sports,<br>Amusement,<br>Recreation,<br>Culture,<br>Art and<br>Leisure<br>Facilities | Recreational<br>park among<br>space-use<br>facilities                                                                                                                                            | Lodging facilities<br>(Tourist lodging<br>facilities) and<br>sightseeing and<br>recreational<br>facilities/Type II<br>recreation complex<br>business of<br>Tourist-use<br>facilities business<br>(Article 3(3) of<br>the Act, Article<br>2(3) of the<br>Enforcement<br>Decree) | Tourist lodging<br>facilities:<br>Central, general<br>and<br>neighborhood<br>commercial area<br>(Enforcement<br>Decree)/<br>Distribution<br>commercial area,<br>Quasi-industrial<br>area, Natural<br>green area,<br>Planned control<br>area (Ordinance)<br>Sightseeing and<br>recreational<br>facilities:<br>Natural green<br>area<br>(Enforcement<br>Decree)/General<br>commercial<br>area, Planned<br>control area<br>(Ordinance) | Resort work may be<br>implemented by<br>purchasing the tourist<br>site by the Tourism<br>Promotion Act or by<br>obtaining the land by<br>contract provided in<br>civil law. Resort work<br>shall be executed by<br>obtaining the approval<br>on a business plan of<br>tourist-use facilities<br>business (type II<br>recreation complex<br>business) according to<br>the Tourism Promotion<br>Act.        | Sectors subject<br>to private<br>investment<br>(Tourist site<br>and tourist<br>complex: Article<br>2 of the Private<br>Participation Act<br>/<br>Sectors subject<br>to designation of |
|                                                   | Theme<br>Park,<br>Food,<br>Sports,<br>Amusement,<br>Recreation,<br>Culture,<br>Art and<br>Leisure<br>Facilities      | Recreational<br>park among<br>space-use<br>facilities                                                                                                                                            | Sightseeing and<br>recreational<br>facilities/Type I<br>recreation complex<br>business of<br>Tourist-use<br>facilities<br>business(Article<br>3(3) of the Act,<br>Article 2(3) of<br>the Enforcement<br>Decree)                                                                | Natural green<br>area(the<br>Enforcement<br>Decree)/General<br>commercial<br>area, Planned<br>control area<br>(Ordinance)                                                                                                                                                                                                                                                                                                           | Theme park work may<br>be implemented by<br>purchasing the tourist<br>site by the Tourism<br>Promotion Act or by<br>obtaining the land by<br>contract provided in<br>civil law. Theme park<br>work shall be executed<br>by obtaining the<br>approval on a business<br>plan of tourist-use<br>facilities business (type<br>I recreation complex<br>business) according to<br>the Tourism Promotion<br>Act. | investment area<br>(recreation<br>complex<br>business and<br>tourist hotel<br>business:<br>Article 18 of the<br>Foreign<br>Investment<br>Promotion Act)                               |
|                                                   | Tourist<br>Hotel                                                                                                     | N/A                                                                                                                                                                                              | Lodging facilities<br>(Tourist lodging<br>facilities)/Tourist<br>hotel business of<br>Tourist<br>accommodation<br>business (Article<br>3(2) of the Act,<br>Article 2(2) of                                                                                                     | Central, general<br>and<br>neighborhood<br>commercial area<br>(Enforcement<br>Decree)/Distribu<br>tion commercial<br>area,<br>Quasi-industrial                                                                                                                                                                                                                                                                                      | Promotion Act or by<br>obtaining the land by                                                                                                                                                                                                                                                                                                                                                              |                                                                                                                                                                                       |

Section 3. Tourist and Sports Facilities

|                                                   |                          |                                                                              | the Enforcement<br>Decree)                                                                                                                                                                                              | area, Natural<br>green area,<br>Planned control<br>area<br>(Ordinance)                                                                                                                                                                                                                     | executed by obtaining<br>the approval on a<br>business plan of<br>Tourist accommodation<br>business according to<br>the Tourism Promotion<br>Act.                                                                                                                                                                                                                                                                                |     |
|---------------------------------------------------|--------------------------|------------------------------------------------------------------------------|-------------------------------------------------------------------------------------------------------------------------------------------------------------------------------------------------------------------------|--------------------------------------------------------------------------------------------------------------------------------------------------------------------------------------------------------------------------------------------------------------------------------------------|----------------------------------------------------------------------------------------------------------------------------------------------------------------------------------------------------------------------------------------------------------------------------------------------------------------------------------------------------------------------------------------------------------------------------------|-----|
| Tourist and Recreation Facilities in Tourist Site | Hot-<br>Spring<br>Resort | N/A                                                                          | Lodging facilities<br>(Tourist lodging<br>facilities)/Professio<br>nal recreation<br>business of<br>Tourist-use<br>facilities business<br>(Article 3(3) of<br>the Act, Article<br>2(3) of the<br>Enforcement<br>Decree) | commercial area<br>(Enforcement<br>Decree)/Distribu                                                                                                                                                                                                                                        | Hot-spring resort<br>business may be<br>implemented by<br>purchasing the tourist<br>site by the Tourism<br>Promotion Act or by<br>obtaining the land by<br>contract provided in the<br>civil law. Hot-spring<br>resort business shall be<br>executed by obtaining<br>the approval on a<br>business plan of<br>Tourist-use facilities<br>business (professional<br>recreation business)<br>according to Tourism<br>Promotion Act. |     |
| Sports                                            | Golf<br>Course           | Sporting<br>facilities among<br>public, cultural<br>and sports<br>facilities | Sports facilities                                                                                                                                                                                                       | Quasi-residenti<br>al area,<br>Neighborhood<br>commercial<br>area, Production<br>and natural<br>green area,<br>Planned control<br>area<br>(Enforcement<br>Decree)/General<br>residential area,<br>Central and<br>general<br>commercial area,<br>Quasi-industrial<br>area<br>(Ordinance)    | Golf course business<br>shall be implemented<br>by obtaining the<br>approval on a business<br>plan of sports facilities<br>(registered sports<br>facilities) according to<br>the Installation and<br>Utilization of Sports<br>Facilities Act(Sports<br>Facilities Act).                                                                                                                                                          |     |
| Facilities                                        | Ski<br>Course            | N/A                                                                          | Sports facilities                                                                                                                                                                                                       | Quasi-residenti<br>al area,<br>Neighborhood<br>commercial<br>area, Production<br>and natural<br>green area,<br>Planned control<br>area<br>(Enforcement<br>Decree)/General<br>residential area,<br>Central and<br>general<br>commercial<br>area,<br>Quasi-industrial<br>area<br>(Ordinance) | (registered sports<br>facilities) according to<br>(the Sports Facilities<br>Act). Provided that ski<br>ground may be installed<br>by obtaining the<br>approval on a business<br>plan of Tourist-use<br>facilities business<br>(recreation complex<br>business) according to                                                                                                                                                      | N/A |