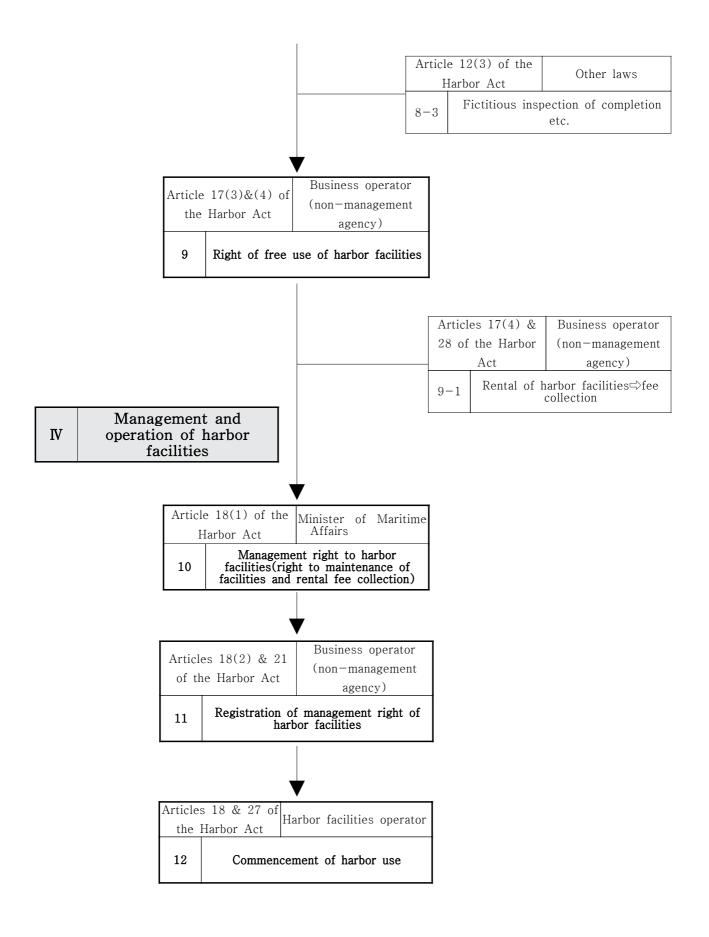

|                                                          |                     |                                                      |
|     |                   | e 2 of the<br>bor Act  | Presidential the<br>Enforcement Decree/<br>mayor or local<br>governor |           |               | (1) of the<br>rbor Act | Minister<br>Mariti<br>Affairs                            | of<br>ime           |                                                      |
|     | 2                 | Designati<br>harbor(de | on and announcement o<br>signated harbor and loca<br>harbor)          | f<br>al 2 |               | announc                | gnation and<br>ement of ne <sup>.</sup><br>harbor        | w                   |                                                      |



- 55 -

-

E







## 2) Preparations for Harbor Projects

| Work<br>Flow                          | Goal                                                                                                                                                            | Procedure                                                                                                                                                                                                                                                                                                                                                                                                      | Requirements