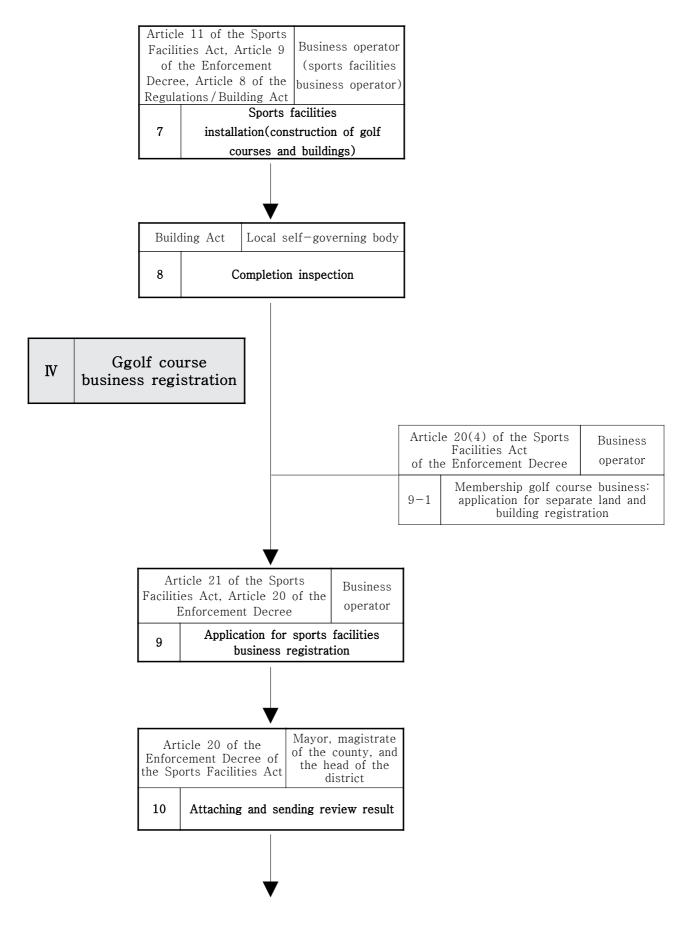

Section 3. Tourist and Sports Facilities

|                                                   |                          |                                                                              | the Enforcement<br>Decree)                                                                                                                                                                                              | area, Natural<br>green area,<br>Planned control<br>area<br>(Ordinance)                                                                                                                                                                                                                     | executed by obtaining<br>the approval on a<br>business plan of<br>Tourist accommodation<br>business according to<br>the Tourism Promotion<br>Act.                                                                                                                                                                                                                                                                                |     |
|---------------------------------------------------|--------------------------|------------------------------------------------------------------------------|-------------------------------------------------------------------------------------------------------------------------------------------------------------------------------------------------------------------------|--------------------------------------------------------------------------------------------------------------------------------------------------------------------------------------------------------------------------------------------------------------------------------------------|----------------------------------------------------------------------------------------------------------------------------------------------------------------------------------------------------------------------------------------------------------------------------------------------------------------------------------------------------------------------------------------------------------------------------------|-----|
| Tourist and Recreation Facilities in Tourist Site | Hot-<br>Spring<br>Resort | N/A                                                                          | Lodging facilities<br>(Tourist lodging<br>facilities)/Professio<br>nal recreation<br>business of<br>Tourist-use<br>facilities business<br>(Article 3(3) of<br>the Act, Article<br>2(3) of the<br>Enforcement<br>Decree) | commercial area<br>(Enforcement<br>Decree)/Distribu                                                                                                                                                                                                                                        | Hot-spring resort<br>business may be<br>implemented by<br>purchasing the tourist<br>site by the Tourism<br>Promotion Act or by<br>obtaining the land by<br>contract provided in the<br>civil law. Hot-spring<br>resort business shall be<br>executed by obtaining<br>the approval on a<br>business plan of<br>Tourist-use facilities<br>business (professional<br>recreation business)<br>according to Tourism<br>Promotion Act. |     |
| Sports                                            | Golf<br>Course           | Sporting<br>facilities among<br>public, cultural<br>and sports<br>facilities | Sports facilities                                                                                                                                                                                                       | Quasi-residenti<br>al area,<br>Neighborhood<br>commercial<br>area, Production<br>and natural<br>green area,<br>Planned control<br>area<br>(Enforcement<br>Decree)/General<br>residential area,<br>Central and<br>general<br>commercial area,<br>Quasi-industrial<br>area<br>(Ordinance)    | Golf course business<br>shall be implemented<br>by obtaining the<br>approval on a business<br>plan of sports facilities<br>(registered sports<br>facilities) according to<br>the Installation and<br>Utilization of Sports<br>Facilities Act(Sports<br>Facilities Act).                                                                                                                                                          |     |
| Facilities                                        | Ski<br>Course            | N/A                                                                          | Sports facilities                                                                                                                                                                                                       | Quasi-residenti<br>al area,<br>Neighborhood<br>commercial<br>area, Production<br>and natural<br>green area,<br>Planned control<br>area<br>(Enforcement<br>Decree)/General<br>residential area,<br>Central and<br>general<br>commercial<br>area,<br>Quasi-industrial<br>area<br>(Ordinance) | (registered sports<br>facilities) according to<br>(the Sports Facilities<br>Act). Provided that ski<br>ground may be installed<br>by obtaining the<br>approval on a business<br>plan of Tourist-use<br>facilities business<br>(recreation complex<br>business) according to                                                                                                                                                      | N/A |