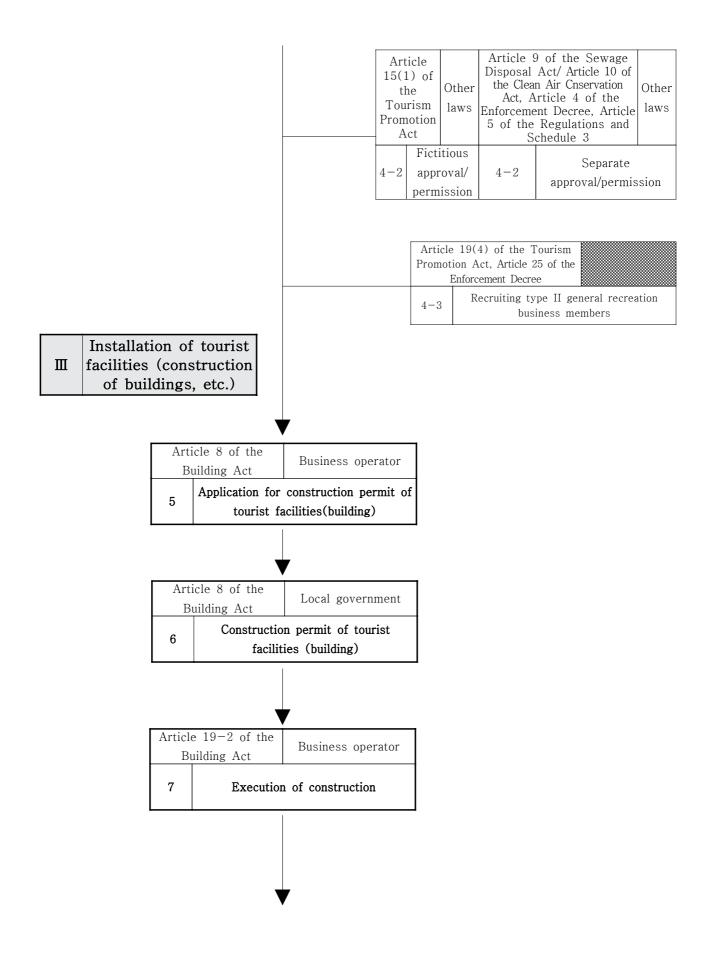

# Section 2. Educational and Medical Facilities

|                                                   |                                                                                                                      |                                                                                                                                                                                                  | Rel                                                                                                                                                                                                                                                                            | ated Laws and R                                                                                                                                                                                                                                                                                                                                                                                                                     | egulations                                                                                                                                                                                                                                                                                                                                                                                                |                                                                                                                                                                                       |
|---------------------------------------------------|----------------------------------------------------------------------------------------------------------------------|--------------------------------------------------------------------------------------------------------------------------------------------------------------------------------------------------|--------------------------------------------------------------------------------------------------------------------------------------------------------------------------------------------------------------------------------------------------------------------------------|-------------------------------------------------------------------------------------------------------------------------------------------------------------------------------------------------------------------------------------------------------------------------------------------------------------------------------------------------------------------------------------------------------------------------------------|-----------------------------------------------------------------------------------------------------------------------------------------------------------------------------------------------------------------------------------------------------------------------------------------------------------------------------------------------------------------------------------------------------------|---------------------------------------------------------------------------------------------------------------------------------------------------------------------------------------|
| Related<br>Sectors                                |                                                                                                                      | Type of<br>Infrastructure/<br>Determination of<br>urban<br>management<br>planning<br>(Articles 2 &<br>43 of the<br>National Land<br>Planning Act,<br>Article 35 of<br>the Enforcement<br>Decree) | <b>Type of Building</b><br>(Article 2(2) of<br>the Building Act,<br>Article 3 of the<br>Enforcement<br>Decree &Schedule<br>1)/Category of<br>Tourist<br>business(Article 3<br>of the Tourism<br>Promotion Act)                                                                 | Restriction on<br>building in<br>specific use<br>area and district<br>(Articles 76~78<br>of the National<br>Land Planning<br>Act, Article 71<br>of the<br>Enforcement<br>Decree and<br>Schedules 2~<br>22)                                                                                                                                                                                                                          | <b>Execution of facilities</b><br><b>projects</b><br>(related laws)                                                                                                                                                                                                                                                                                                                                       | <b>Remarks</b><br>(Private<br>Participation<br>Act/ Foreign<br>Investment<br>Promotion Act)                                                                                           |
| Tourist and Recreation Facilities in Tourist Site | Resort,<br>Lodging,<br>Food,<br>Sports,<br>Amusement,<br>Recreation,<br>Culture,<br>Art and<br>Leisure<br>Facilities | Recreational<br>park among<br>space-use<br>facilities                                                                                                                                            | Lodging facilities<br>(Tourist lodging<br>facilities) and<br>sightseeing and<br>recreational<br>facilities/Type II<br>recreation complex<br>business of<br>Tourist-use<br>facilities business<br>(Article 3(3) of<br>the Act, Article<br>2(3) of the<br>Enforcement<br>Decree) | Tourist lodging<br>facilities:<br>Central, general<br>and<br>neighborhood<br>commercial area<br>(Enforcement<br>Decree)/<br>Distribution<br>commercial area,<br>Quasi-industrial<br>area, Natural<br>green area,<br>Planned control<br>area (Ordinance)<br>Sightseeing and<br>recreational<br>facilities:<br>Natural green<br>area<br>(Enforcement<br>Decree)/General<br>commercial<br>area, Planned<br>control area<br>(Ordinance) | Resort work may be<br>implemented by<br>purchasing the tourist<br>site by the Tourism<br>Promotion Act or by<br>obtaining the land by<br>contract provided in<br>civil law. Resort work<br>shall be executed by<br>obtaining the approval<br>on a business plan of<br>tourist-use facilities<br>business (type II<br>recreation complex<br>business) according to<br>the Tourism Promotion<br>Act.        | Sectors subject<br>to private<br>investment<br>(Tourist site<br>and tourist<br>complex: Article<br>2 of the Private<br>Participation Act<br>/<br>Sectors subject<br>to designation of |
|                                                   | Theme<br>Park,<br>Food,<br>Sports,<br>Amusement,<br>Recreation,<br>Culture,<br>Art and<br>Leisure<br>Facilities      | Recreational<br>park among<br>space-use<br>facilities                                                                                                                                            | Sightseeing and<br>recreational<br>facilities/Type I<br>recreation complex<br>business of<br>Tourist-use<br>facilities<br>business(Article<br>3(3) of the Act,<br>Article 2(3) of<br>the Enforcement<br>Decree)                                                                | Natural green<br>area(the<br>Enforcement<br>Decree)/General<br>commercial<br>area, Planned<br>control area<br>(Ordinance)                                                                                                                                                                                                                                                                                                           | Theme park work may<br>be implemented by<br>purchasing the tourist<br>site by the Tourism<br>Promotion Act or by<br>obtaining the land by<br>contract provided in<br>civil law. Theme park<br>work shall be executed<br>by obtaining the<br>approval on a business<br>plan of tourist-use<br>facilities business (type<br>I recreation complex<br>business) according to<br>the Tourism Promotion<br>Act. | investment area<br>(recreation<br>complex<br>business and<br>tourist hotel<br>business:<br>Article 18 of the<br>Foreign<br>Investment<br>Promotion Act)                               |
|                                                   | Tourist<br>Hotel                                                                                                     | N/A                                                                                                                                                                                              | Lodging facilities<br>(Tourist lodging<br>facilities)/Tourist<br>hotel business of<br>Tourist<br>accommodation<br>business (Article<br>3(2) of the Act,<br>Article 2(2) of                                                                                                     | Central, general<br>and<br>neighborhood<br>commercial area<br>(Enforcement<br>Decree)/Distribu<br>tion commercial<br>area,<br>Quasi-industrial                                                                                                                                                                                                                                                                                      | Promotion Act or by<br>obtaining the land by                                                                                                                                                                                                                                                                                                                                                              |                                                                                                                                                                                       |

Section 3. Tourist and Sports Facilities

|                                                   |                          |                                                                              | the Enforcement<br>Decree)                                                                                                                                                                                              | area, Natural<br>green area,<br>Planned control<br>area<br>(Ordinance)                                                                                                                                                                                                                     | executed by obtaining<br>the approval on a<br>business plan of<br>Tourist accommodation<br>business according to<br>the Tourism Promotion<br>Act.                                                                                                                                                                                                                                                                                |     |
|---------------------------------------------------|--------------------------|------------------------------------------------------------------------------|-------------------------------------------------------------------------------------------------------------------------------------------------------------------------------------------------------------------------|--------------------------------------------------------------------------------------------------------------------------------------------------------------------------------------------------------------------------------------------------------------------------------------------|----------------------------------------------------------------------------------------------------------------------------------------------------------------------------------------------------------------------------------------------------------------------------------------------------------------------------------------------------------------------------------------------------------------------------------|-----|
| Tourist and Recreation Facilities in Tourist Site | Hot-<br>Spring<br>Resort | N/A                                                                          | Lodging facilities<br>(Tourist lodging<br>facilities)/Professio<br>nal recreation<br>business of<br>Tourist-use<br>facilities business<br>(Article 3(3) of<br>the Act, Article<br>2(3) of the<br>Enforcement<br>Decree) | commercial area<br>(Enforcement<br>Decree)/Distribu                                                                                                                                                                                                                                        | Hot-spring resort<br>business may be<br>implemented by<br>purchasing the tourist<br>site by the Tourism<br>Promotion Act or by<br>obtaining the land by<br>contract provided in the<br>civil law. Hot-spring<br>resort business shall be<br>executed by obtaining<br>the approval on a<br>business plan of<br>Tourist-use facilities<br>business (professional<br>recreation business)<br>according to Tourism<br>Promotion Act. |     |
| Sports                                            | Golf<br>Course           | Sporting<br>facilities among<br>public, cultural<br>and sports<br>facilities | Sports facilities                                                                                                                                                                                                       | Quasi-residenti<br>al area,<br>Neighborhood<br>commercial<br>area, Production<br>and natural<br>green area,<br>Planned control<br>area<br>(Enforcement<br>Decree)/General<br>residential area,<br>Central and<br>general<br>commercial area,<br>Quasi-industrial<br>area<br>(Ordinance)    | Golf course business<br>shall be implemented<br>by obtaining the<br>approval on a business<br>plan of sports facilities<br>(registered sports<br>facilities) according to<br>the Installation and<br>Utilization of Sports<br>Facilities Act(Sports<br>Facilities Act).                                                                                                                                                          |     |
| Facilities                                        | Ski<br>Course            | N/A                                                                          | Sports facilities                                                                                                                                                                                                       | Quasi-residenti<br>al area,<br>Neighborhood<br>commercial<br>area, Production<br>and natural<br>green area,<br>Planned control<br>area<br>(Enforcement<br>Decree)/General<br>residential area,<br>Central and<br>general<br>commercial<br>area,<br>Quasi-industrial<br>area<br>(Ordinance) | (registered sports<br>facilities) according to<br>(the Sports Facilities<br>Act). Provided that ski<br>ground may be installed<br>by obtaining the<br>approval on a business<br>plan of Tourist-use<br>facilities business<br>(recreation complex<br>business) according to                                                                                                                                                      | N/A |