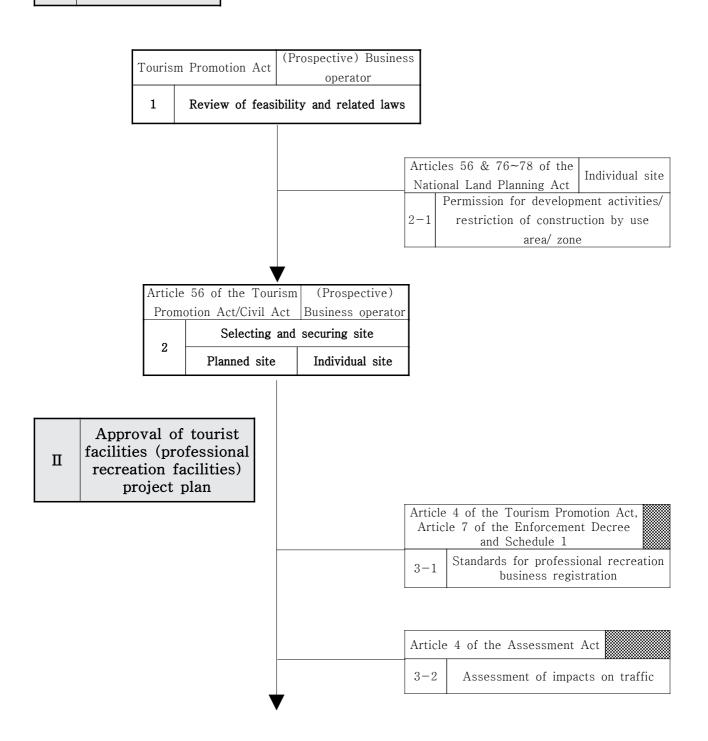

# Section 2. Educational and Medical Facilities

|                                                   |                                                                                                                      |                                                                                                                                                                                                  | Rel                                                                                                                                                                                                                                                                            | ated Laws and R                                                                                                                                                                                                                                                                                                                                                                                                                     | egulations                                                                                                                                                                                                                                                                                                                                                                                                |                                                                                                                                                                                       |
|---------------------------------------------------|----------------------------------------------------------------------------------------------------------------------|--------------------------------------------------------------------------------------------------------------------------------------------------------------------------------------------------|--------------------------------------------------------------------------------------------------------------------------------------------------------------------------------------------------------------------------------------------------------------------------------|-------------------------------------------------------------------------------------------------------------------------------------------------------------------------------------------------------------------------------------------------------------------------------------------------------------------------------------------------------------------------------------------------------------------------------------|-----------------------------------------------------------------------------------------------------------------------------------------------------------------------------------------------------------------------------------------------------------------------------------------------------------------------------------------------------------------------------------------------------------|---------------------------------------------------------------------------------------------------------------------------------------------------------------------------------------|
| Related<br>Sectors                                |                                                                                                                      | Type of<br>Infrastructure/<br>Determination of<br>urban<br>management<br>planning<br>(Articles 2 &<br>43 of the<br>National Land<br>Planning Act,<br>Article 35 of<br>the Enforcement<br>Decree) | <b>Type of Building</b><br>(Article 2(2) of<br>the Building Act,<br>Article 3 of the<br>Enforcement<br>Decree &Schedule<br>1)/Category of<br>Tourist<br>business(Article 3<br>of the Tourism<br>Promotion Act)                                                                 | Restriction on<br>building in<br>specific use<br>area and district<br>(Articles 76~78<br>of the National<br>Land Planning<br>Act, Article 71<br>of the<br>Enforcement<br>Decree and<br>Schedules 2~<br>22)                                                                                                                                                                                                                          | <b>Execution of facilities</b><br><b>projects</b><br>(related laws)                                                                                                                                                                                                                                                                                                                                       | <b>Remarks</b><br>(Private<br>Participation<br>Act/ Foreign<br>Investment<br>Promotion Act)                                                                                           |
| Tourist and Recreation Facilities in Tourist Site | Resort,<br>Lodging,<br>Food,<br>Sports,<br>Amusement,<br>Recreation,<br>Culture,<br>Art and<br>Leisure<br>Facilities | Recreational<br>park among<br>space-use<br>facilities                                                                                                                                            | Lodging facilities<br>(Tourist lodging<br>facilities) and<br>sightseeing and<br>recreational<br>facilities/Type II<br>recreation complex<br>business of<br>Tourist-use<br>facilities business<br>(Article 3(3) of<br>the Act, Article<br>2(3) of the<br>Enforcement<br>Decree) | Tourist lodging<br>facilities:<br>Central, general<br>and<br>neighborhood<br>commercial area<br>(Enforcement<br>Decree)/<br>Distribution<br>commercial area,<br>Quasi-industrial<br>area, Natural<br>green area,<br>Planned control<br>area (Ordinance)<br>Sightseeing and<br>recreational<br>facilities:<br>Natural green<br>area<br>(Enforcement<br>Decree)/General<br>commercial<br>area, Planned<br>control area<br>(Ordinance) | Resort work may be<br>implemented by<br>purchasing the tourist<br>site by the Tourism<br>Promotion Act or by<br>obtaining the land by<br>contract provided in<br>civil law. Resort work<br>shall be executed by<br>obtaining the approval<br>on a business plan of<br>tourist-use facilities<br>business (type II<br>recreation complex<br>business) according to<br>the Tourism Promotion<br>Act.        | Sectors subject<br>to private<br>investment<br>(Tourist site<br>and tourist<br>complex: Article<br>2 of the Private<br>Participation Act<br>/<br>Sectors subject<br>to designation of |
|                                                   | Theme<br>Park,<br>Food,<br>Sports,<br>Amusement,<br>Recreation,<br>Culture,<br>Art and<br>Leisure<br>Facilities      | Recreational<br>park among<br>space-use<br>facilities                                                                                                                                            | Sightseeing and<br>recreational<br>facilities/Type I<br>recreation complex<br>business of<br>Tourist-use<br>facilities<br>business(Article<br>3(3) of the Act,<br>Article 2(3) of<br>the Enforcement<br>Decree)                                                                | Natural green<br>area(the<br>Enforcement<br>Decree)/General<br>commercial<br>area, Planned<br>control area<br>(Ordinance)                                                                                                                                                                                                                                                                                                           | Theme park work may<br>be implemented by<br>purchasing the tourist<br>site by the Tourism<br>Promotion Act or by<br>obtaining the land by<br>contract provided in<br>civil law. Theme park<br>work shall be executed<br>by obtaining the<br>approval on a business<br>plan of tourist-use<br>facilities business (type<br>I recreation complex<br>business) according to<br>the Tourism Promotion<br>Act. | investment area<br>(recreation<br>complex<br>business and<br>tourist hotel<br>business:<br>Article 18 of the<br>Foreign<br>Investment<br>Promotion Act)                               |
|                                                   | Tourist<br>Hotel                                                                                                     | N/A                                                                                                                                                                                              | Lodging facilities<br>(Tourist lodging<br>facilities)/Tourist<br>hotel business of<br>Tourist<br>accommodation<br>business (Article<br>3(2) of the Act,<br>Article 2(2) of                                                                                                     | Central, general<br>and<br>neighborhood<br>commercial area<br>(Enforcement<br>Decree)/Distribu<br>tion commercial<br>area,<br>Quasi-industrial                                                                                                                                                                                                                                                                                      | Promotion Act or by<br>obtaining the land by                                                                                                                                                                                                                                                                                                                                                              |                                                                                                                                                                                       |

Section 3. Tourist and Sports Facilities

|                                                   |                          |                                                                              | the Enforcement<br>Decree)                                                                                                                                                                                              | area, Natural<br>green area,<br>Planned control<br>area<br>(Ordinance)                                                                                                                                                                                                                     | executed by obtaining<br>the approval on a<br>business plan of<br>Tourist accommodation<br>business according to<br>the Tourism Promotion<br>Act.                                                                                                                                                                                                                                                                                |     |
|---------------------------------------------------|--------------------------|------------------------------------------------------------------------------|-------------------------------------------------------------------------------------------------------------------------------------------------------------------------------------------------------------------------|--------------------------------------------------------------------------------------------------------------------------------------------------------------------------------------------------------------------------------------------------------------------------------------------|----------------------------------------------------------------------------------------------------------------------------------------------------------------------------------------------------------------------------------------------------------------------------------------------------------------------------------------------------------------------------------------------------------------------------------|-----|
| Tourist and Recreation Facilities in Tourist Site | Hot-<br>Spring<br>Resort | N/A                                                                          | Lodging facilities<br>(Tourist lodging<br>facilities)/Professio<br>nal recreation<br>business of<br>Tourist-use<br>facilities business<br>(Article 3(3) of<br>the Act, Article<br>2(3) of the<br>Enforcement<br>Decree) | commercial area<br>(Enforcement<br>Decree)/Distribu                                                                                                                                                                                                                                        | Hot-spring resort<br>business may be<br>implemented by<br>purchasing the tourist<br>site by the Tourism<br>Promotion Act or by<br>obtaining the land by<br>contract provided in the<br>civil law. Hot-spring<br>resort business shall be<br>executed by obtaining<br>the approval on a<br>business plan of<br>Tourist-use facilities<br>business (professional<br>recreation business)<br>according to Tourism<br>Promotion Act. |     |
| Sports                                            | Golf<br>Course           | Sporting<br>facilities among<br>public, cultural<br>and sports<br>facilities | Sports facilities                                                                                                                                                                                                       | Quasi-residenti<br>al area,<br>Neighborhood<br>commercial<br>area, Production<br>and natural<br>green area,<br>Planned control<br>area<br>(Enforcement<br>Decree)/General<br>residential area,<br>Central and<br>general<br>commercial area,<br>Quasi-industrial<br>area<br>(Ordinance)    | Golf course business<br>shall be implemented<br>by obtaining the<br>approval on a business<br>plan of sports facilities<br>(registered sports<br>facilities) according to<br>the Installation and<br>Utilization of Sports<br>Facilities Act(Sports<br>Facilities Act).                                                                                                                                                          |     |
| Facilities                                        | Ski<br>Course            | N/A                                                                          | Sports facilities                                                                                                                                                                                                       | Quasi-residenti<br>al area,<br>Neighborhood<br>commercial<br>area, Production<br>and natural<br>green area,<br>Planned control<br>area<br>(Enforcement<br>Decree)/General<br>residential area,<br>Central and<br>general<br>commercial<br>area,<br>Quasi-industrial<br>area<br>(Ordinance) | (registered sports<br>facilities) according to<br>(the Sports Facilities<br>Act). Provided that ski<br>ground may be installed<br>by obtaining the<br>approval on a business<br>plan of Tourist-use<br>facilities business<br>(recreation complex<br>business) according to                                                                                                                                                      | N/A |