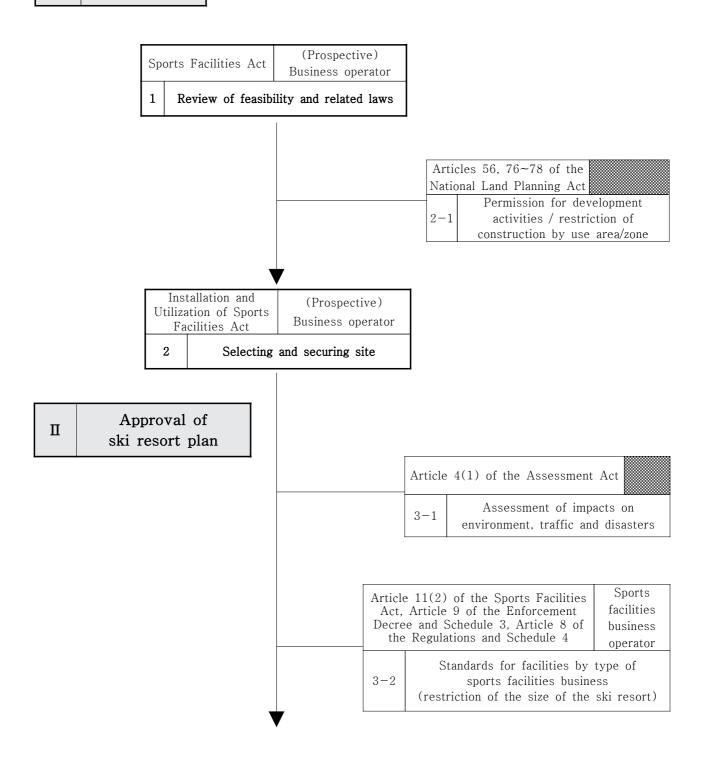

Section 3. Tourist and Sports Facilities

|                                                   |                          |                                                                              | the Enforcement<br>Decree)                                                                                                                                                                                              | area, Natural<br>green area,<br>Planned control<br>area<br>(Ordinance)                                                                                                                                                                                                                     | executed by obtaining<br>the approval on a<br>business plan of<br>Tourist accommodation<br>business according to<br>the Tourism Promotion<br>Act.                                                                                                                                                                                                                                                                                |     |
|---------------------------------------------------|--------------------------|------------------------------------------------------------------------------|-------------------------------------------------------------------------------------------------------------------------------------------------------------------------------------------------------------------------|--------------------------------------------------------------------------------------------------------------------------------------------------------------------------------------------------------------------------------------------------------------------------------------------|----------------------------------------------------------------------------------------------------------------------------------------------------------------------------------------------------------------------------------------------------------------------------------------------------------------------------------------------------------------------------------------------------------------------------------|-----|
| Tourist and Recreation Facilities in Tourist Site | Hot-<br>Spring<br>Resort | N/A                                                                          | Lodging facilities<br>(Tourist lodging<br>facilities)/Professio<br>nal recreation<br>business of<br>Tourist-use<br>facilities business<br>(Article 3(3) of<br>the Act, Article<br>2(3) of the<br>Enforcement<br>Decree) | commercial area<br>(Enforcement<br>Decree)/Distribu                                                                                                                                                                                                                                        | Hot-spring resort<br>business may be<br>implemented by<br>purchasing the tourist<br>site by the Tourism<br>Promotion Act or by<br>obtaining the land by<br>contract provided in the<br>civil law. Hot-spring<br>resort business shall be<br>executed by obtaining<br>the approval on a<br>business plan of<br>Tourist-use facilities<br>business (professional<br>recreation business)<br>according to Tourism<br>Promotion Act. |     |
| Sports                                            | Golf<br>Course           | Sporting<br>facilities among<br>public, cultural<br>and sports<br>facilities | Sports facilities                                                                                                                                                                                                       | Quasi-residenti<br>al area,<br>Neighborhood<br>commercial<br>area, Production<br>and natural<br>green area,<br>Planned control<br>area<br>(Enforcement<br>Decree)/General<br>residential area,<br>Central and<br>general<br>commercial area,<br>Quasi-industrial<br>area<br>(Ordinance)    | Golf course business<br>shall be implemented<br>by obtaining the<br>approval on a business<br>plan of sports facilities<br>(registered sports<br>facilities) according to<br>the Installation and<br>Utilization of Sports<br>Facilities Act(Sports<br>Facilities Act).                                                                                                                                                          |     |
| Facilities                                        | Ski<br>Course            | N/A                                                                          | Sports facilities                                                                                                                                                                                                       | Quasi-residenti<br>al area,<br>Neighborhood<br>commercial<br>area, Production<br>and natural<br>green area,<br>Planned control<br>area<br>(Enforcement<br>Decree)/General<br>residential area,<br>Central and<br>general<br>commercial<br>area,<br>Quasi-industrial<br>area<br>(Ordinance) | (registered sports<br>facilities) according to<br>(the Sports Facilities<br>Act). Provided that ski<br>ground may be installed<br>by obtaining the<br>approval on a business<br>plan of Tourist-use<br>facilities business<br>(recreation complex<br>business) according to                                                                                                                                                      | N/A |