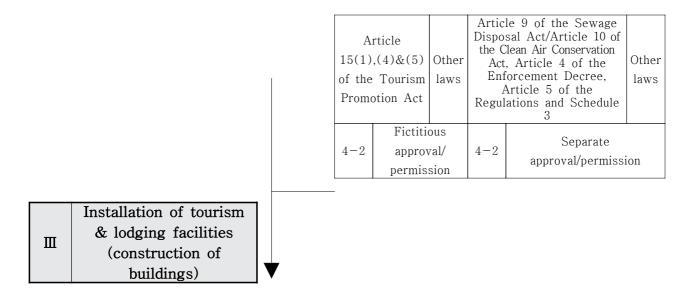

# Section 2. Educational and Medical Facilities

|                                                   |                                                                                                                      |                                                                                                                                                                                                  | Rel                                                                                                                                                                                                                                                                            | ated Laws and R                                                                                                                                                                                                                                                                                                                                                                                                                     | egulations                                                                                                                                                                                                                                                                                                                                                                                                |                                                                                                                                                                                       |
|---------------------------------------------------|----------------------------------------------------------------------------------------------------------------------|--------------------------------------------------------------------------------------------------------------------------------------------------------------------------------------------------|--------------------------------------------------------------------------------------------------------------------------------------------------------------------------------------------------------------------------------------------------------------------------------|-------------------------------------------------------------------------------------------------------------------------------------------------------------------------------------------------------------------------------------------------------------------------------------------------------------------------------------------------------------------------------------------------------------------------------------|-----------------------------------------------------------------------------------------------------------------------------------------------------------------------------------------------------------------------------------------------------------------------------------------------------------------------------------------------------------------------------------------------------------|---------------------------------------------------------------------------------------------------------------------------------------------------------------------------------------|
| Related<br>Sectors                                |                                                                                                                      | Type of<br>Infrastructure/<br>Determination of<br>urban<br>management<br>planning<br>(Articles 2 &<br>43 of the<br>National Land<br>Planning Act,<br>Article 35 of<br>the Enforcement<br>Decree) | <b>Type of Building</b><br>(Article 2(2) of<br>the Building Act,<br>Article 3 of the<br>Enforcement<br>Decree &Schedule<br>1)/Category of<br>Tourist<br>business(Article 3<br>of the Tourism<br>Promotion Act)                                                                 | Restriction on<br>building in<br>specific use<br>area and district<br>(Articles 76~78<br>of the National<br>Land Planning<br>Act, Article 71<br>of the<br>Enforcement<br>Decree and<br>Schedules 2~<br>22)                                                                                                                                                                                                                          | <b>Execution of facilities</b><br><b>projects</b><br>(related laws)                                                                                                                                                                                                                                                                                                                                       | <b>Remarks</b><br>(Private<br>Participation<br>Act/ Foreign<br>Investment<br>Promotion Act)                                                                                           |
| Tourist and Recreation Facilities in Tourist Site | Resort,<br>Lodging,<br>Food,<br>Sports,<br>Amusement,<br>Recreation,<br>Culture,<br>Art and<br>Leisure<br>Facilities | Recreational<br>park among<br>space-use<br>facilities                                                                                                                                            | Lodging facilities<br>(Tourist lodging<br>facilities) and<br>sightseeing and<br>recreational<br>facilities/Type II<br>recreation complex<br>business of<br>Tourist-use<br>facilities business<br>(Article 3(3) of<br>the Act, Article<br>2(3) of the<br>Enforcement<br>Decree) | Tourist lodging<br>facilities:<br>Central, general<br>and<br>neighborhood<br>commercial area<br>(Enforcement<br>Decree)/<br>Distribution<br>commercial area,<br>Quasi-industrial<br>area, Natural<br>green area,<br>Planned control<br>area (Ordinance)<br>Sightseeing and<br>recreational<br>facilities:<br>Natural green<br>area<br>(Enforcement<br>Decree)/General<br>commercial<br>area, Planned<br>control area<br>(Ordinance) | Resort work may be<br>implemented by<br>purchasing the tourist<br>site by the Tourism<br>Promotion Act or by<br>obtaining the land by<br>contract provided in<br>civil law. Resort work<br>shall be executed by<br>obtaining the approval<br>on a business plan of<br>tourist-use facilities<br>business (type II<br>recreation complex<br>business) according to<br>the Tourism Promotion<br>Act.        | Sectors subject<br>to private<br>investment<br>(Tourist site<br>and tourist<br>complex: Article<br>2 of the Private<br>Participation Act<br>/<br>Sectors subject<br>to designation of |
|                                                   | Theme<br>Park,<br>Food,<br>Sports,<br>Amusement,<br>Recreation,<br>Culture,<br>Art and<br>Leisure<br>Facilities      | Recreational<br>park among<br>space-use<br>facilities                                                                                                                                            | Sightseeing and<br>recreational<br>facilities/Type I<br>recreation complex<br>business of<br>Tourist-use<br>facilities<br>business(Article<br>3(3) of the Act,<br>Article 2(3) of<br>the Enforcement<br>Decree)                                                                | Natural green<br>area(the<br>Enforcement<br>Decree)/General<br>commercial<br>area, Planned<br>control area<br>(Ordinance)                                                                                                                                                                                                                                                                                                           | Theme park work may<br>be implemented by<br>purchasing the tourist<br>site by the Tourism<br>Promotion Act or by<br>obtaining the land by<br>contract provided in<br>civil law. Theme park<br>work shall be executed<br>by obtaining the<br>approval on a business<br>plan of tourist-use<br>facilities business (type<br>I recreation complex<br>business) according to<br>the Tourism Promotion<br>Act. | investment area<br>(recreation<br>complex<br>business and<br>tourist hotel<br>business:<br>Article 18 of the<br>Foreign<br>Investment<br>Promotion Act)                               |
|                                                   | Tourist<br>Hotel                                                                                                     | N/A                                                                                                                                                                                              | Lodging facilities<br>(Tourist lodging<br>facilities)/Tourist<br>hotel business of<br>Tourist<br>accommodation<br>business (Article<br>3(2) of the Act,<br>Article 2(2) of                                                                                                     | Central, general<br>and<br>neighborhood<br>commercial area<br>(Enforcement<br>Decree)/Distribu<br>tion commercial<br>area,<br>Quasi-industrial                                                                                                                                                                                                                                                                                      | Promotion Act or by<br>obtaining the land by                                                                                                                                                                                                                                                                                                                                                              |                                                                                                                                                                                       |

Section 3. Tourist and Sports Facilities

|                                                   |                          |                                                                              | the Enforcement<br>Decree)                                                                                                                                                                                              | area, Natural<br>green area,<br>Planned control<br>area<br>(Ordinance)                                                                                                                                                                                                                     | executed by obtaining<br>the approval on a<br>business plan of<br>Tourist accommodation<br>business according to<br>the Tourism Promotion<br>Act.                                                                                                                                                                                                                                                                                |     |
|---------------------------------------------------|--------------------------|------------------------------------------------------------------------------|-------------------------------------------------------------------------------------------------------------------------------------------------------------------------------------------------------------------------|--------------------------------------------------------------------------------------------------------------------------------------------------------------------------------------------------------------------------------------------------------------------------------------------|----------------------------------------------------------------------------------------------------------------------------------------------------------------------------------------------------------------------------------------------------------------------------------------------------------------------------------------------------------------------------------------------------------------------------------|-----|
| Tourist and Recreation Facilities in Tourist Site | Hot-<br>Spring<br>Resort | N/A                                                                          | Lodging facilities<br>(Tourist lodging<br>facilities)/Professio<br>nal recreation<br>business of<br>Tourist-use<br>facilities business<br>(Article 3(3) of<br>the Act, Article<br>2(3) of the<br>Enforcement<br>Decree) | commercial area<br>(Enforcement<br>Decree)/Distribu                                                                                                                                                                                                                                        | Hot-spring resort<br>business may be<br>implemented by<br>purchasing the tourist<br>site by the Tourism<br>Promotion Act or by<br>obtaining the land by<br>contract provided in the<br>civil law. Hot-spring<br>resort business shall be<br>executed by obtaining<br>the approval on a<br>business plan of<br>Tourist-use facilities<br>business (professional<br>recreation business)<br>according to Tourism<br>Promotion Act. |     |
| Sports                                            | Golf<br>Course           | Sporting<br>facilities among<br>public, cultural<br>and sports<br>facilities | Sports facilities                                                                                                                                                                                                       | Quasi-residenti<br>al area,<br>Neighborhood<br>commercial<br>area, Production<br>and natural<br>green area,<br>Planned control<br>area<br>(Enforcement<br>Decree)/General<br>residential area,<br>Central and<br>general<br>commercial area,<br>Quasi-industrial<br>area<br>(Ordinance)    | Golf course business<br>shall be implemented<br>by obtaining the<br>approval on a business<br>plan of sports facilities<br>(registered sports<br>facilities) according to<br>the Installation and<br>Utilization of Sports<br>Facilities Act(Sports<br>Facilities Act).                                                                                                                                                          |     |
| Facilities                                        | Ski<br>Course            | N/A                                                                          | Sports facilities                                                                                                                                                                                                       | Quasi-residenti<br>al area,<br>Neighborhood<br>commercial<br>area, Production<br>and natural<br>green area,<br>Planned control<br>area<br>(Enforcement<br>Decree)/General<br>residential area,<br>Central and<br>general<br>commercial<br>area,<br>Quasi-industrial<br>area<br>(Ordinance) | (registered sports<br>facilities) according to<br>(the Sports Facilities<br>Act). Provided that ski<br>ground may be installed<br>by obtaining the<br>approval on a business<br>plan of Tourist-use<br>facilities business<br>(recreation complex<br>business) according to                                                                                                                                                      | N/A |