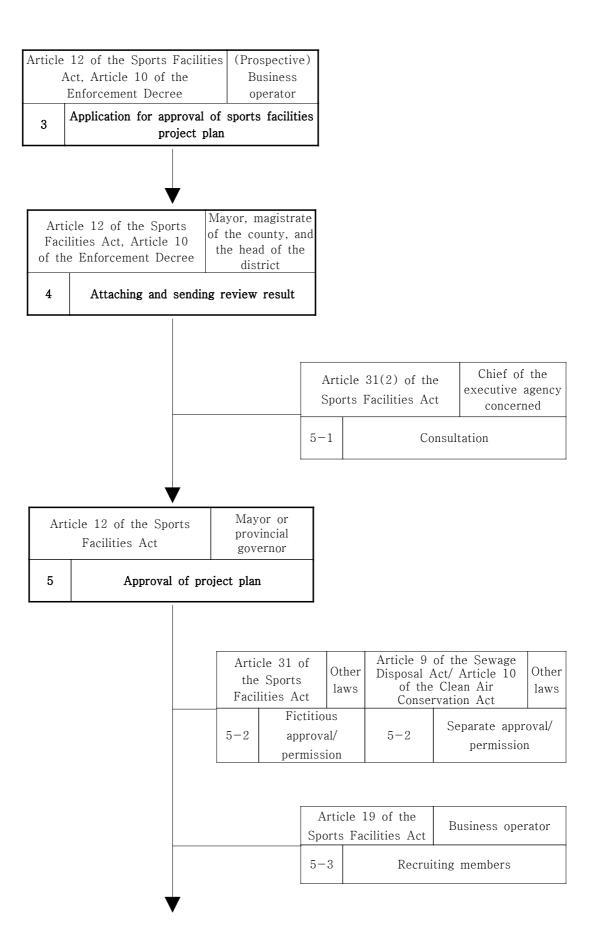

Section 3. Tourist and Sports Facilities

|                                                   |                          |                                                                              | the Enforcement<br>Decree)                                                                                                                                                                                              | area, Natural<br>green area,<br>Planned control<br>area<br>(Ordinance)                                                                                                                                                                                                                     | executed by obtaining<br>the approval on a<br>business plan of<br>Tourist accommodation<br>business according to<br>the Tourism Promotion<br>Act.                                                                                                                                                                                                                                                                                |     |
|---------------------------------------------------|--------------------------|------------------------------------------------------------------------------|-------------------------------------------------------------------------------------------------------------------------------------------------------------------------------------------------------------------------|--------------------------------------------------------------------------------------------------------------------------------------------------------------------------------------------------------------------------------------------------------------------------------------------|----------------------------------------------------------------------------------------------------------------------------------------------------------------------------------------------------------------------------------------------------------------------------------------------------------------------------------------------------------------------------------------------------------------------------------|-----|
| Tourist and Recreation Facilities in Tourist Site | Hot-<br>Spring<br>Resort | N/A                                                                          | Lodging facilities<br>(Tourist lodging<br>facilities)/Professio<br>nal recreation<br>business of<br>Tourist-use<br>facilities business<br>(Article 3(3) of<br>the Act, Article<br>2(3) of the<br>Enforcement<br>Decree) | commercial area<br>(Enforcement<br>Decree)/Distribu                                                                                                                                                                                                                                        | Hot-spring resort<br>business may be<br>implemented by<br>purchasing the tourist<br>site by the Tourism<br>Promotion Act or by<br>obtaining the land by<br>contract provided in the<br>civil law. Hot-spring<br>resort business shall be<br>executed by obtaining<br>the approval on a<br>business plan of<br>Tourist-use facilities<br>business (professional<br>recreation business)<br>according to Tourism<br>Promotion Act. |     |
| Sports                                            | Golf<br>Course           | Sporting<br>facilities among<br>public, cultural<br>and sports<br>facilities | Sports facilities                                                                                                                                                                                                       | Quasi-residenti<br>al area,<br>Neighborhood<br>commercial<br>area, Production<br>and natural<br>green area,<br>Planned control<br>area<br>(Enforcement<br>Decree)/General<br>residential area,<br>Central and<br>general<br>commercial area,<br>Quasi-industrial<br>area<br>(Ordinance)    | Golf course business<br>shall be implemented<br>by obtaining the<br>approval on a business<br>plan of sports facilities<br>(registered sports<br>facilities) according to<br>the Installation and<br>Utilization of Sports<br>Facilities Act(Sports<br>Facilities Act).                                                                                                                                                          |     |
| Facilities                                        | Ski<br>Course            | N/A                                                                          | Sports facilities                                                                                                                                                                                                       | Quasi-residenti<br>al area,<br>Neighborhood<br>commercial<br>area, Production<br>and natural<br>green area,<br>Planned control<br>area<br>(Enforcement<br>Decree)/General<br>residential area,<br>Central and<br>general<br>commercial<br>area,<br>Quasi-industrial<br>area<br>(Ordinance) | (registered sports<br>facilities) according to<br>(the Sports Facilities<br>Act). Provided that ski<br>ground may be installed<br>by obtaining the<br>approval on a business<br>plan of Tourist-use<br>facilities business<br>(recreation complex<br>business) according to                                                                                                                                                      | N/A |